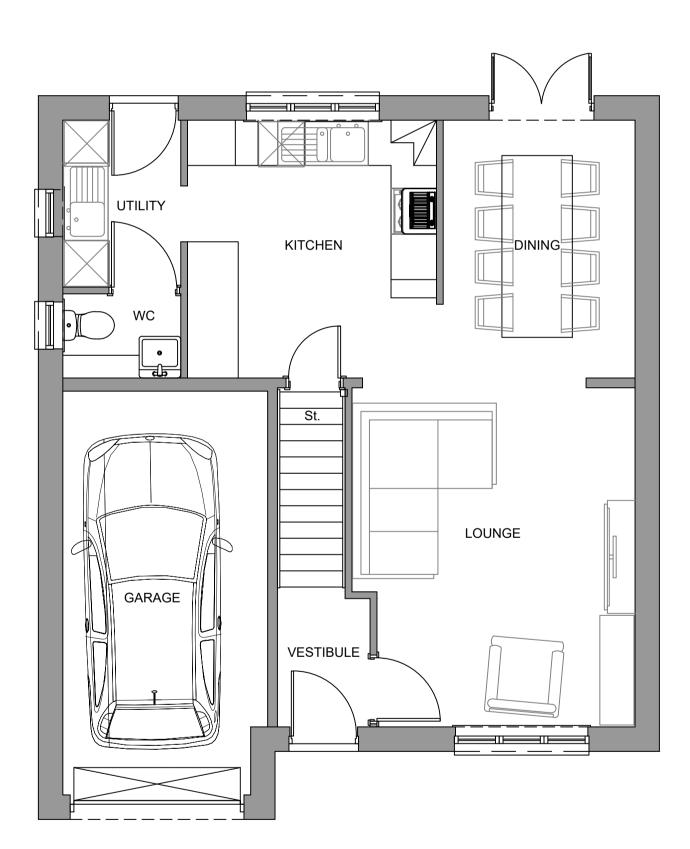

SCALE 1:100

FIRST FLOOR PLAN
SCALE 1:50

ROOF PLAN SCALE 1:50

Project
Proposed Alterations And Extension At:
11 Scotsmill View
Blackburn
Aberdeenshire
AB21 0FZ

For - Mr & Mrs F Unnar Saemundsson

Planning - Existing Floor Plans, Roof Plan & Elevations