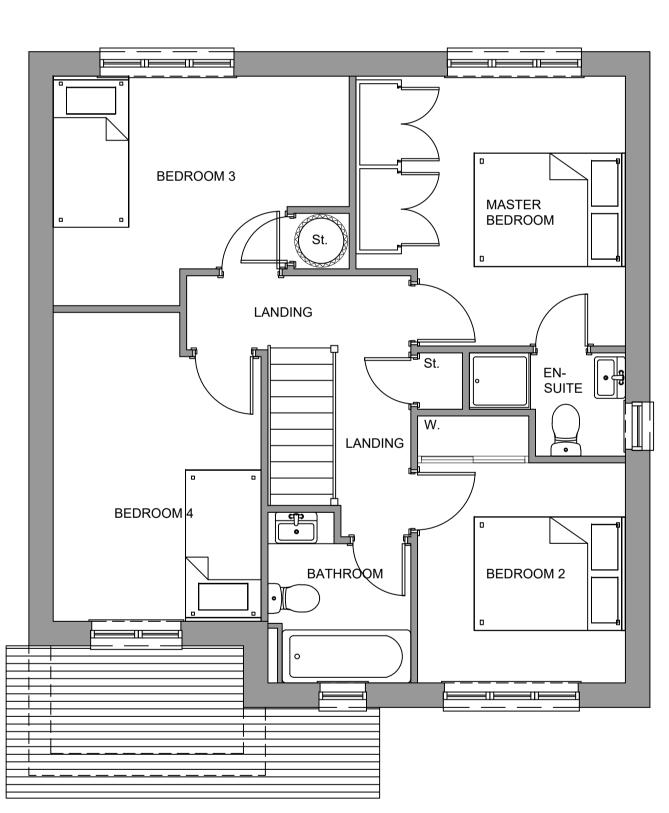

SCALE 1:100

FIRST FLOOR PLAN
SCALE 1:50

ROOF PLAN SCALE 1:50

Project
Proposed Alterations And Extension At:
11 Scotsmill View
Blackburn
Aberdeenshire
AB21 0FZ

For - Mr & Mrs F Unnar Saemundsson

Planning - Existing Floor Plans, Roof Plan & Elevations