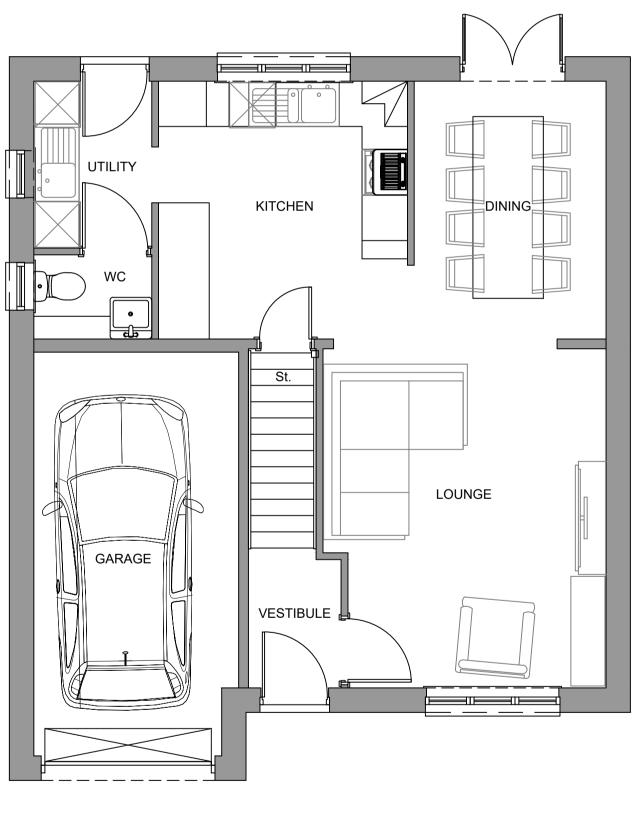

NORTH WEST ELEVATION SCALE 1:100

GROUND FLOOR PLAN SCALE 1:50

SOUTH EAST ELEVATION SCALE 1:100

FIRST FLOOR PLAN SCALE 1:50

ROOF PLAN SCALE 1:50