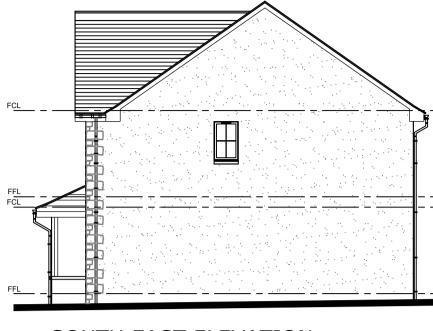

NORTH WEST ELEVATION SCALE 1:100

GROUND FLOOR PLAN SCALE 1:50

SOUTH EAST ELEVATION SCALE 1:100

FIRST FLOOR PLAN SCALE 1:50

ROOF PLAN SCALE 1:50

## EXISTING MATERIALS

Wall Finishes - Dry Dash Render and Feature Stone

Roof Finish - Concrete Roof Tiles

Windows and Doors Finish - White uPVC Windows and White Timber Doors

Rainwater Goods - White uPVC

| Rev: | Details:                    | Date:      | By: |
|------|-----------------------------|------------|-----|
| А.   | Elevation Titles Corrected. | 10/03/2021 | AJB |
|      |                             |            |     |
|      |                             |            |     |
|      |                             |            |     |