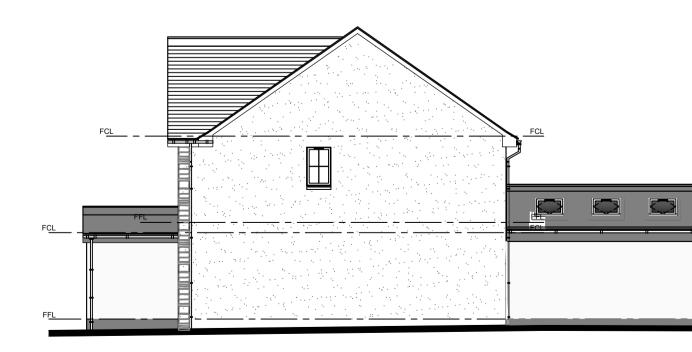

ROOF PLAN SCALE 1:50

SOUTH EAST ELEVATION SCALE 1:100

|--|

Wall Finishes - Off-white Smooth Render

Roof Finish - Dark Grey Tata Steel Urban Color Coat Metal Cladding

Windows and Doors Finish - White uPVC Windows and White Timber Doors