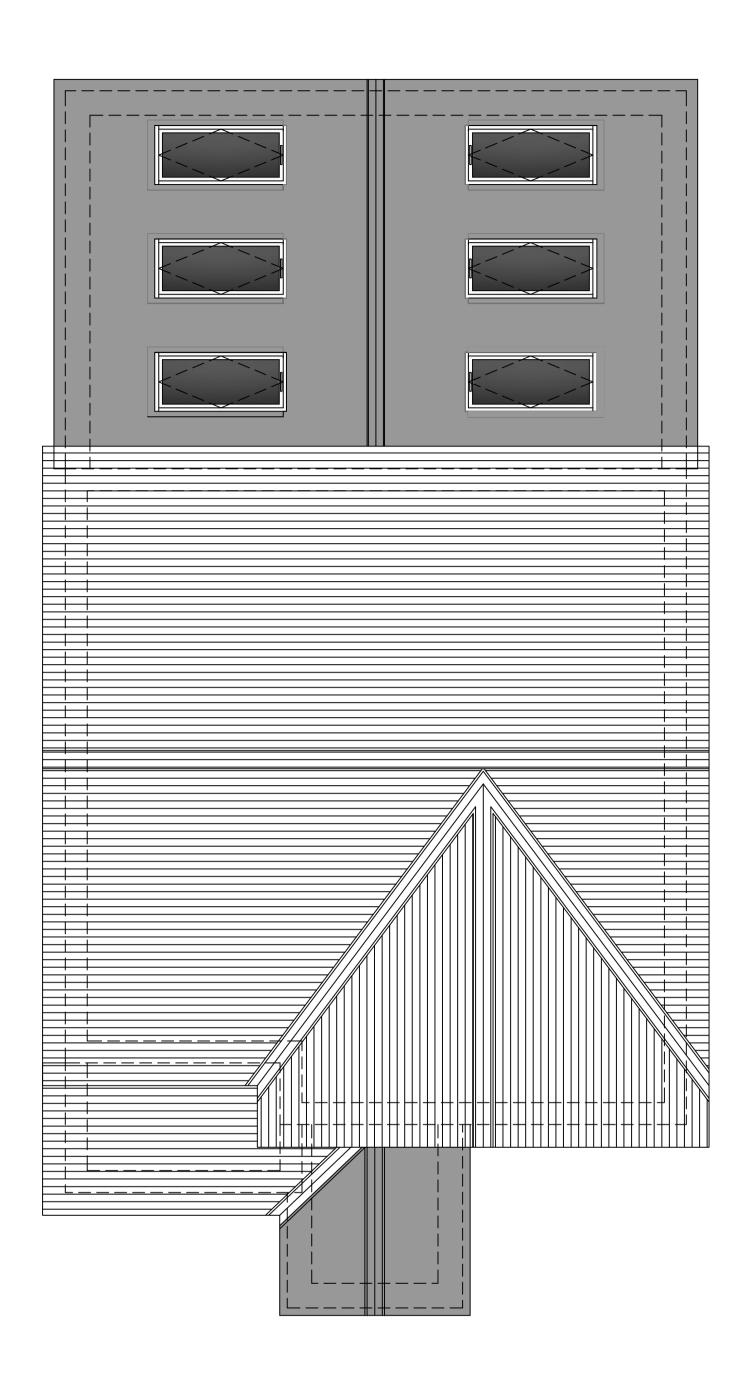

ROOF PLAN SCALE 1:50

SOUTH EAST ELEVATION SCALE 1:100

|--|

Wall Finishes - Off-white Smooth Render

Roof Finish - Dark Grey Tata Steel Urban Color Coat Metal Cladding

Windows and Doors Finish - White uPVC Windows and White Timber Doors