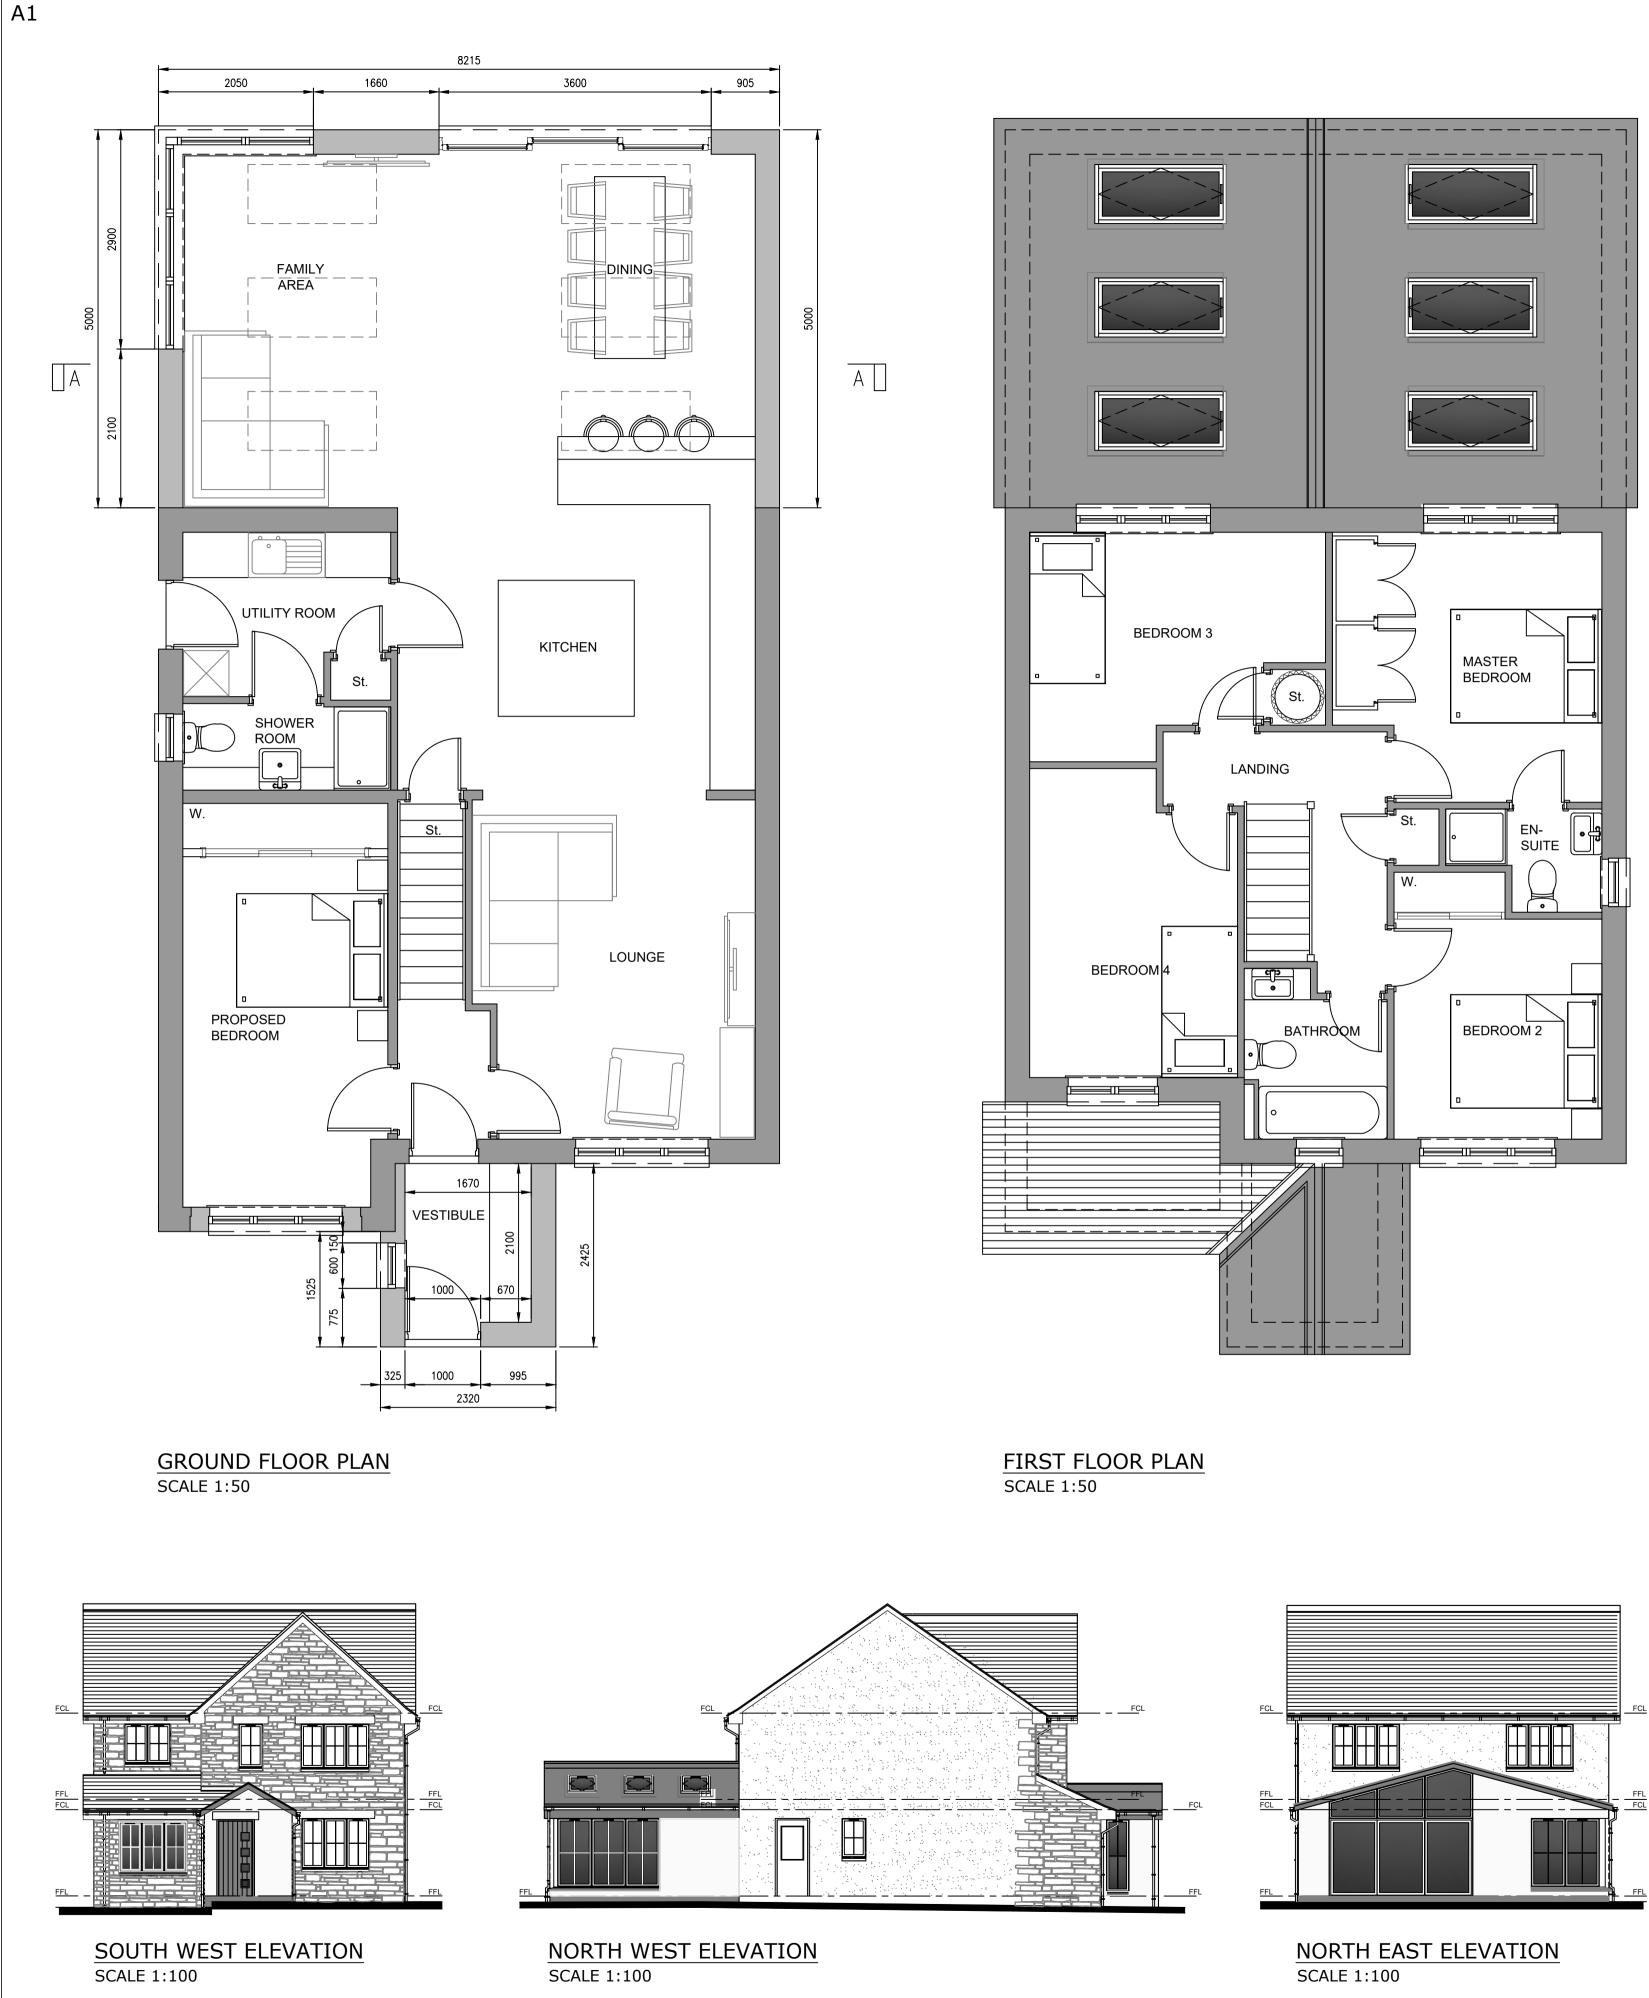

ROOF PLAN SCALE 1:50

SOUTH EAST ELEVATION SCALE 1:100

|--|

Wall Finishes - Off-white Smooth Render

Roof Finish - Dark Grey Tata Steel Urban Color Coat Metal Cladding

Windows and Doors Finish - White uPVC Windows and White Timber Doors

Rainwater Goods - White uPVC

| Rev: | Details:                    | Date:      | By: |
|------|-----------------------------|------------|-----|
| A.   | Elevation Titles Corrected. | 10/03/2021 | AJB |
|      |                             |            |     |
|      |                             |            |     |
|      |                             |            |     |