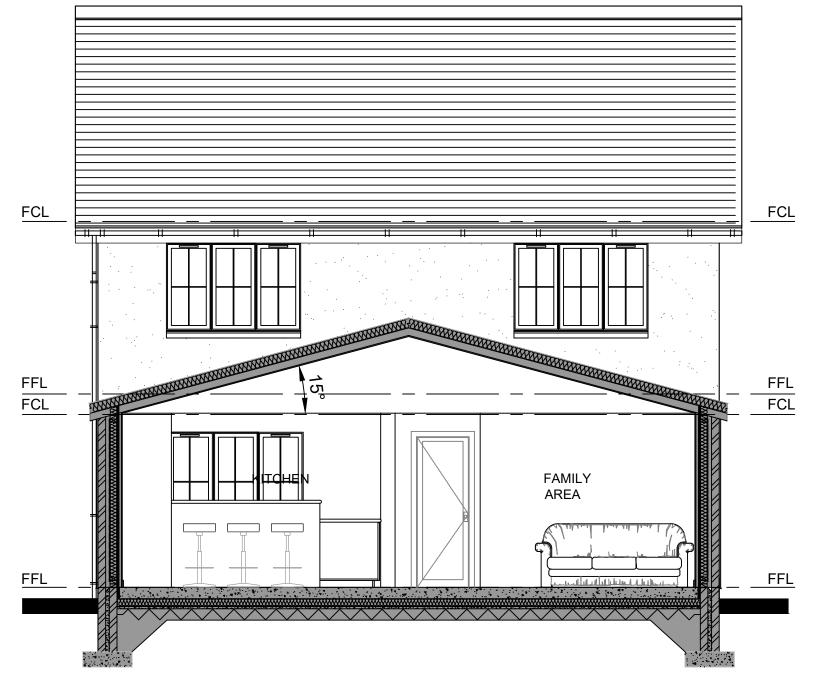

PROPOSED SECTION A-A

SCALE 1:50

Project
Proposed Alterations And Extension At:
11 Scotsmill View
Blackburn
Aberdeenshire
AB21 0FZ

## For - Mr & Mrs F Unnar Saemundsson

Drawing

Planning - Proposed Section A-A

t-01464 841113 | e-office@johnwinkdesign.co.uk Midtown of Foudland | Glens of Foudland | Huntly | Aberdeenshire | AB54 6AR

Note
Dimensions must not be scaled from this drawing. If in any doubt - ask! All dimensions to be checked prior to work commencing or prior to any components being manufactured. Any discrepancy to be reported. All work and material to comply fully with all current Britis Standards Codes of Practice, building regulations, IEE regulations and all HSE acts.