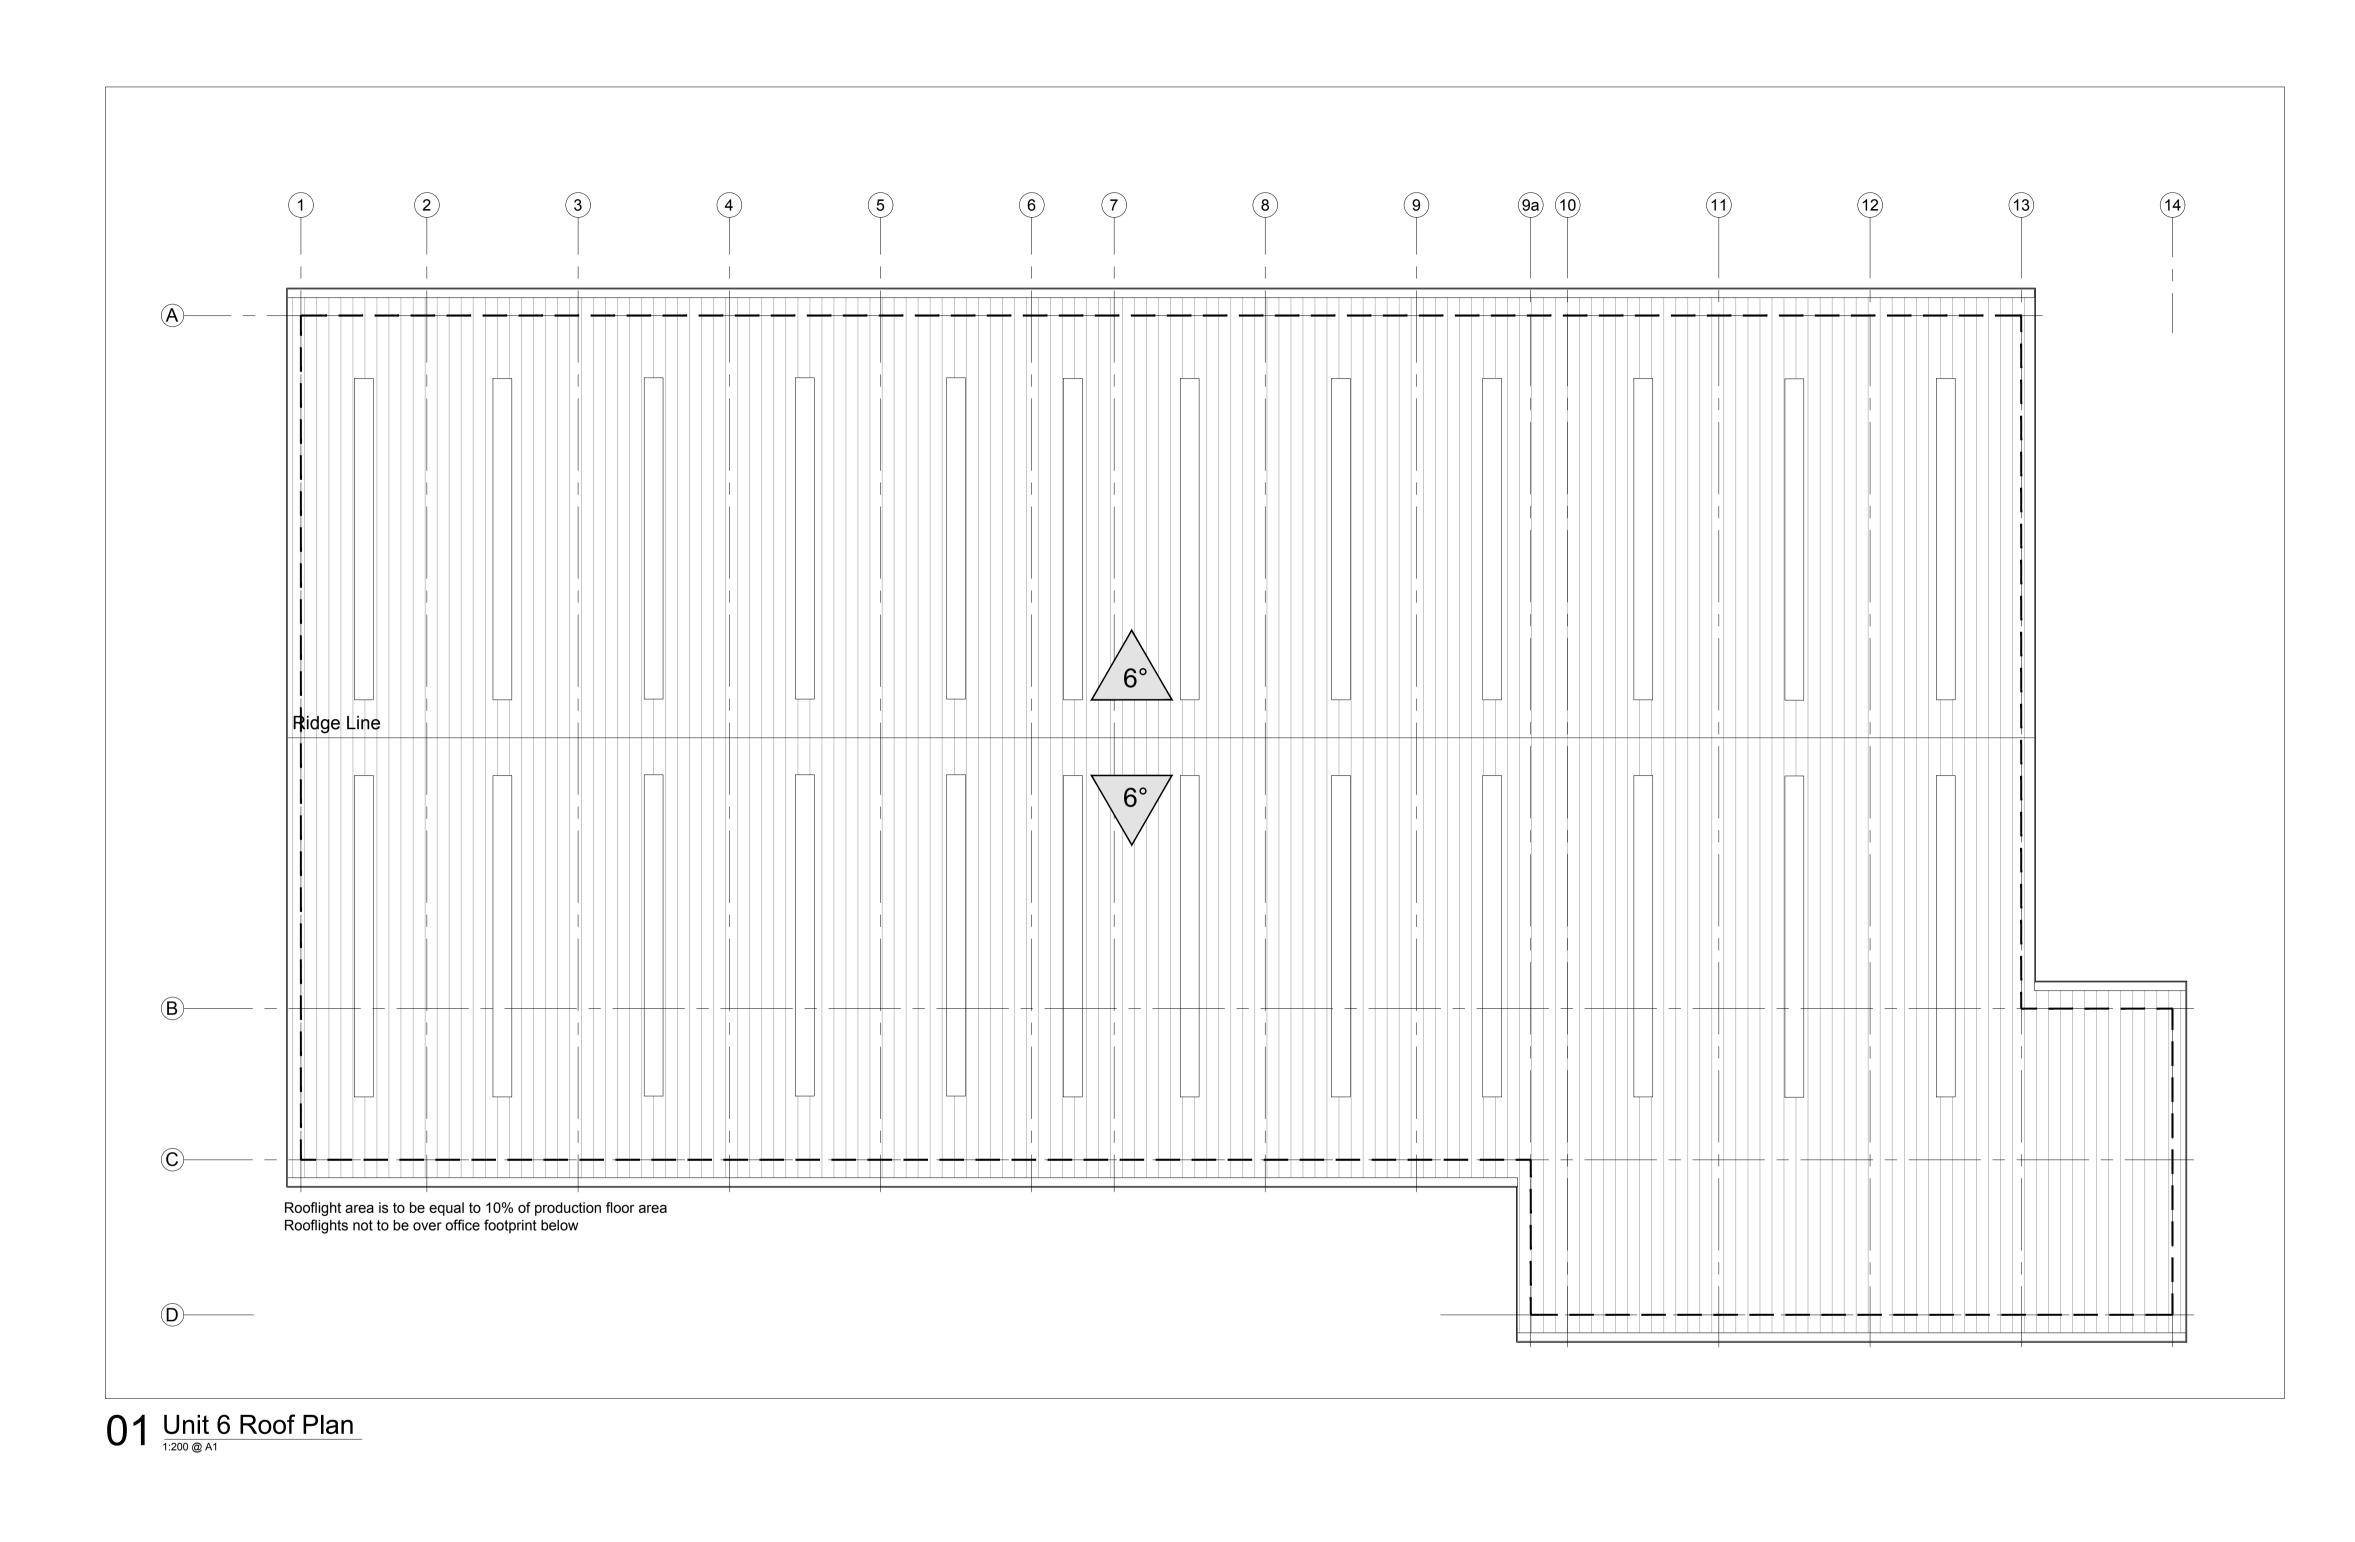

| hale                                                           | Project:<br>Grimshaw Lane,<br>Manchester                                                    |  |  |  |  |
|----------------------------------------------------------------|---------------------------------------------------------------------------------------------|--|--|--|--|
| ARCHITECTURE 22c Leathermarket Street, London, SE1 3HP Client: | Drawing Title:<br>Roof Plan<br>Unit 6                                                       |  |  |  |  |
| CANMOOR                                                        | Project No:         Scale @ A1 @ A3         Revision:           20066         1:200 / 1:400 |  |  |  |  |
| Issue Purpose:                                                 | Drawing No:                                                                                 |  |  |  |  |
|                                                                | PL1123                                                                                      |  |  |  |  |