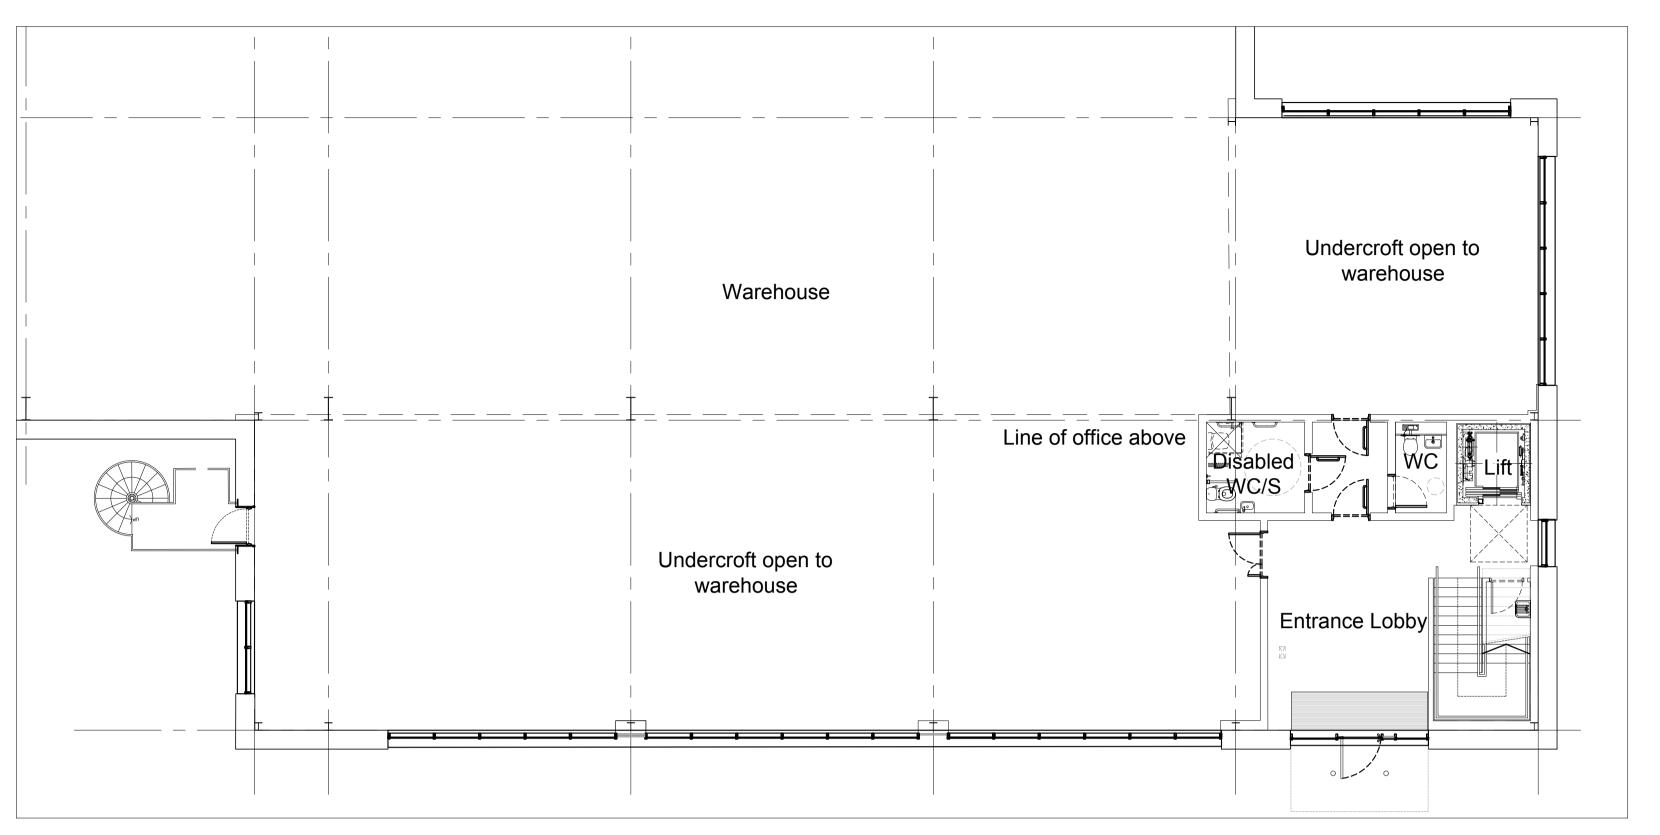

01 Unit 6 Ground Floor GA Plan

02 Unit 6 First Floor GA Plan

Disclaimer: Subject to survey. 1) Water Supply & Drainage (capped off)

51,000ft<sup>2</sup>

47,400ft<sup>2</sup> 3,600ft<sup>2</sup> 75

AREA SCHEDULE(GIA)

UNIT 6 (GIA)

Office (FF Only) Car parking spaces

Warehouse (Incl. office Undercroft)

A Loading Amendments Draft Issue 22.01.21 HT HA Rev: Notes: Date: Dwn: Iss: Suitability Code:

11.02.21 HT HA

09.02.21 HT HA