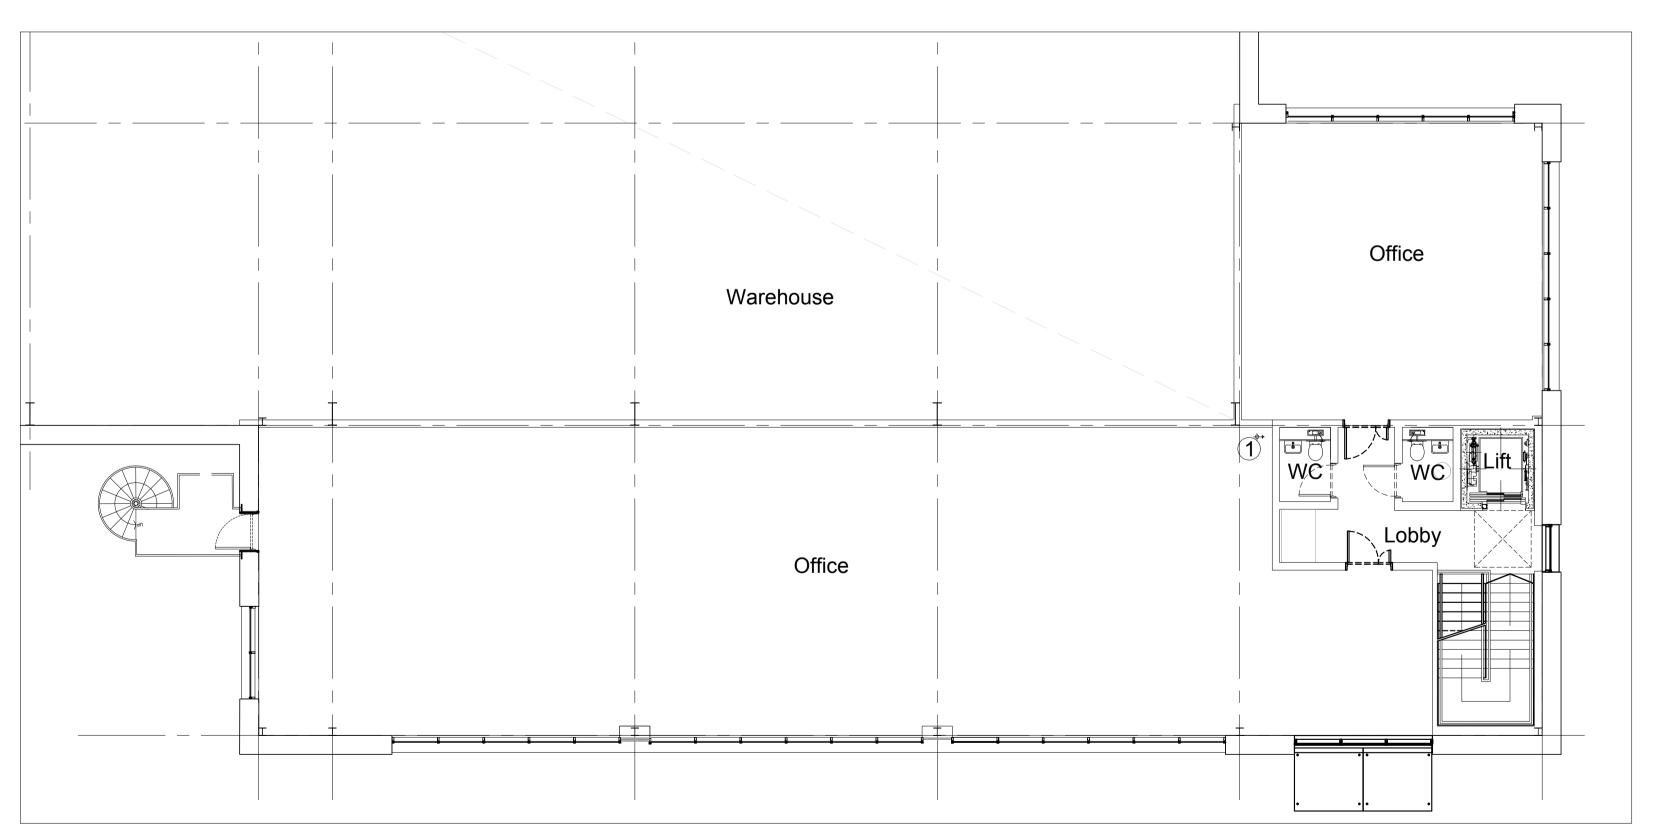

01 Unit 6 Ground Floor GA Plan

02 Unit 6 First Floor GA Plan

Disclaimer: Subject to survey. 1) Water Supply & Drainage (capped off)

51,000ft<sup>2</sup>

47,400ft<sup>2</sup> 3,600ft<sup>2</sup> 75

AREA SCHEDULE(GIA)

UNIT 6 (GIA)

Office (FF Only) Car parking spaces

Warehouse (Incl. office Undercroft)

A Loading Amendments Draft Issue 22.01.21 HT HA Rev: Notes: Date: Dwn: Iss: Suitability Code:

11.02.21 HT HA

09.02.21 HT HA