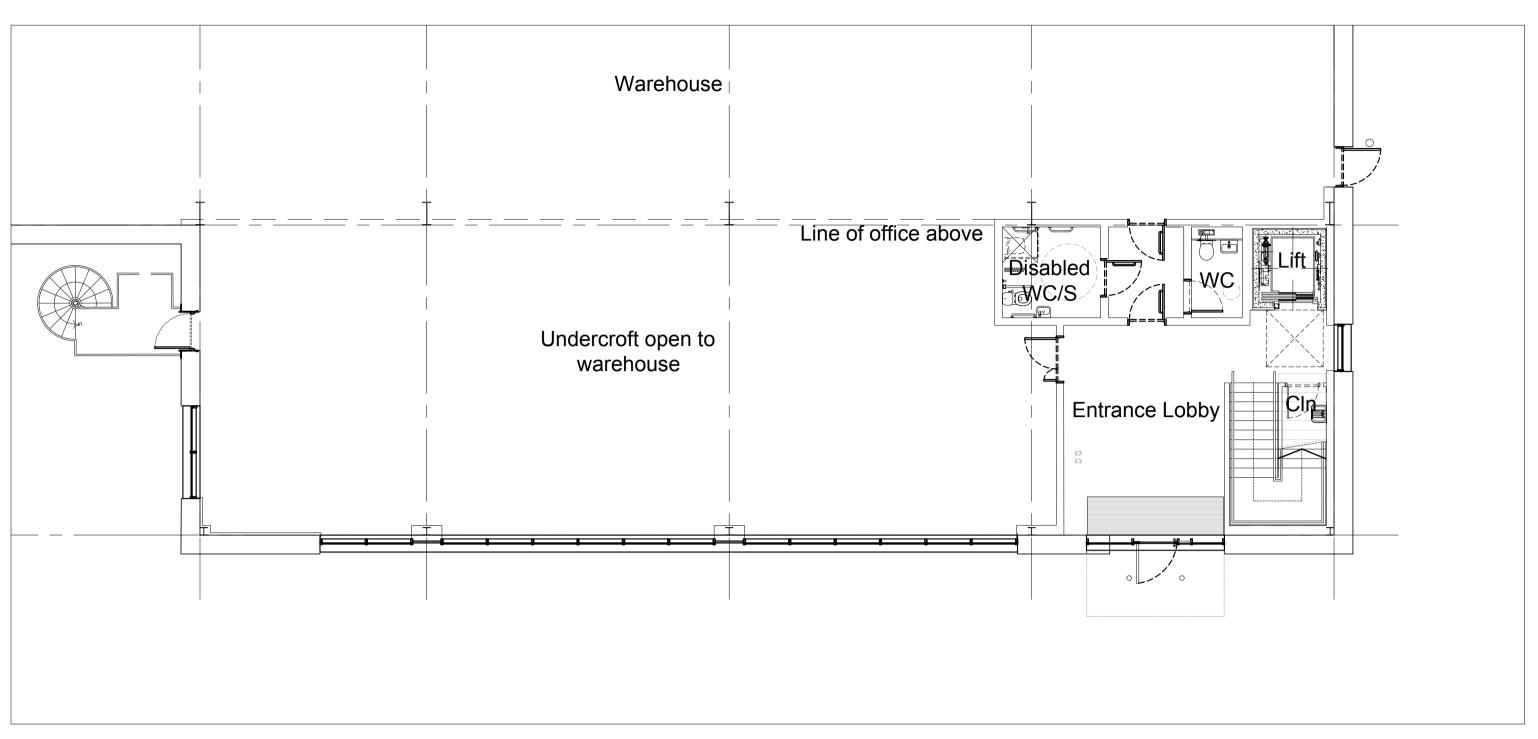

01 Unit 1 Ground Floor GA Plan

02 Unit 1 First Floor GA Plan

Disclaimer: Subject to survey.

1) Water Supply & Drainage (capped off)

AREA SCHEDULE(GIA)

UNIT 1 (GIA)

Warehouse (Incl. office Undercroft) Office (FF Only)

Car parking spaces

39,500ft<sup>2</sup> 36,900ft<sup>2</sup> 2,600ft<sup>2</sup>

| -      | Planning Issue  | 11.02.21 | HT   | Н   |
|--------|-----------------|----------|------|-----|
| Α      | Core Amendments | 11.02.21 | HT   | Н   |
| -      | Draft Issue     | 22.01.21 | HT   | Н   |
| Rev:   | Notes:          | Date:    | Dwn: | lss |
| Suitab | pility Code:    |          |      |     |
| 1      |                 |          |      |     |

Grimshaw Lane, Manchester

Main Entrance & FF Office Plan Unit 1

Scale @ A1 @ A3 Revision: 20066 1:100 / 1:200 **A** 

PL1075