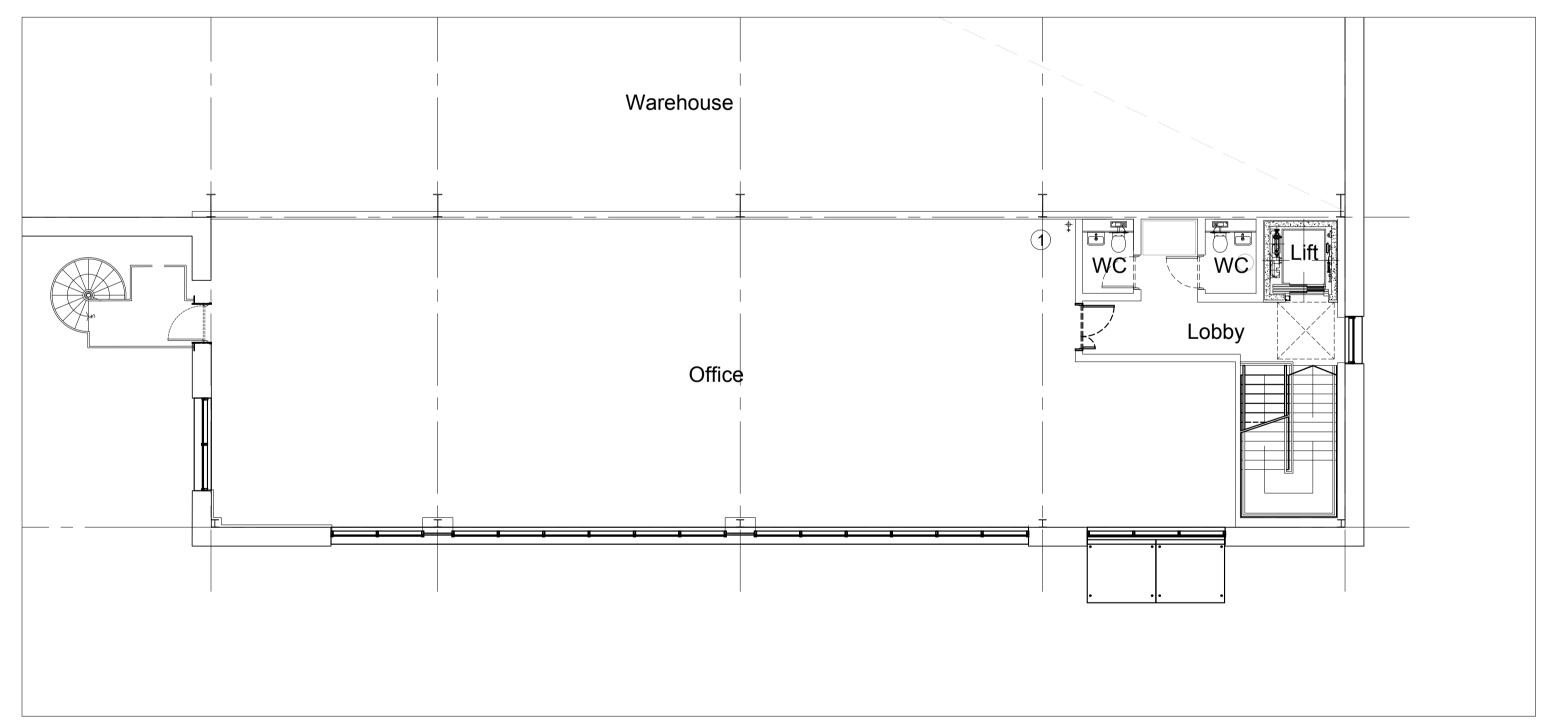

01 Unit 1 Ground Floor GA Plan

02 Unit 1 First Floor GA Plan

Disclaimer: Subject to survey.

1) Water Supply & Drainage (capped off)

AREA SCHEDULE(GIA)

UNIT 1 (GIA)

Warehouse (Incl. office Undercroft) Office (FF Only)

Car parking spaces

39,500ft<sup>2</sup> 36,900ft<sup>2</sup> 2,600ft<sup>2</sup>

| -      | Planning Issue  | 11.02.21 | HT   | Н   |
|--------|-----------------|----------|------|-----|
| Α      | Core Amendments | 11.02.21 | HT   | Н   |
| -      | Draft Issue     | 22.01.21 | HT   | Н   |
| Rev:   | Notes:          | Date:    | Dwn: | lss |
| Suitab | pility Code:    |          |      |     |
| 1      |                 |          |      |     |

Grimshaw Lane, Manchester

Main Entrance & FF Office Plan Unit 1

Scale @ A1 @ A3 Revision: 20066 1:100 / 1:200 **A** 

PL1075