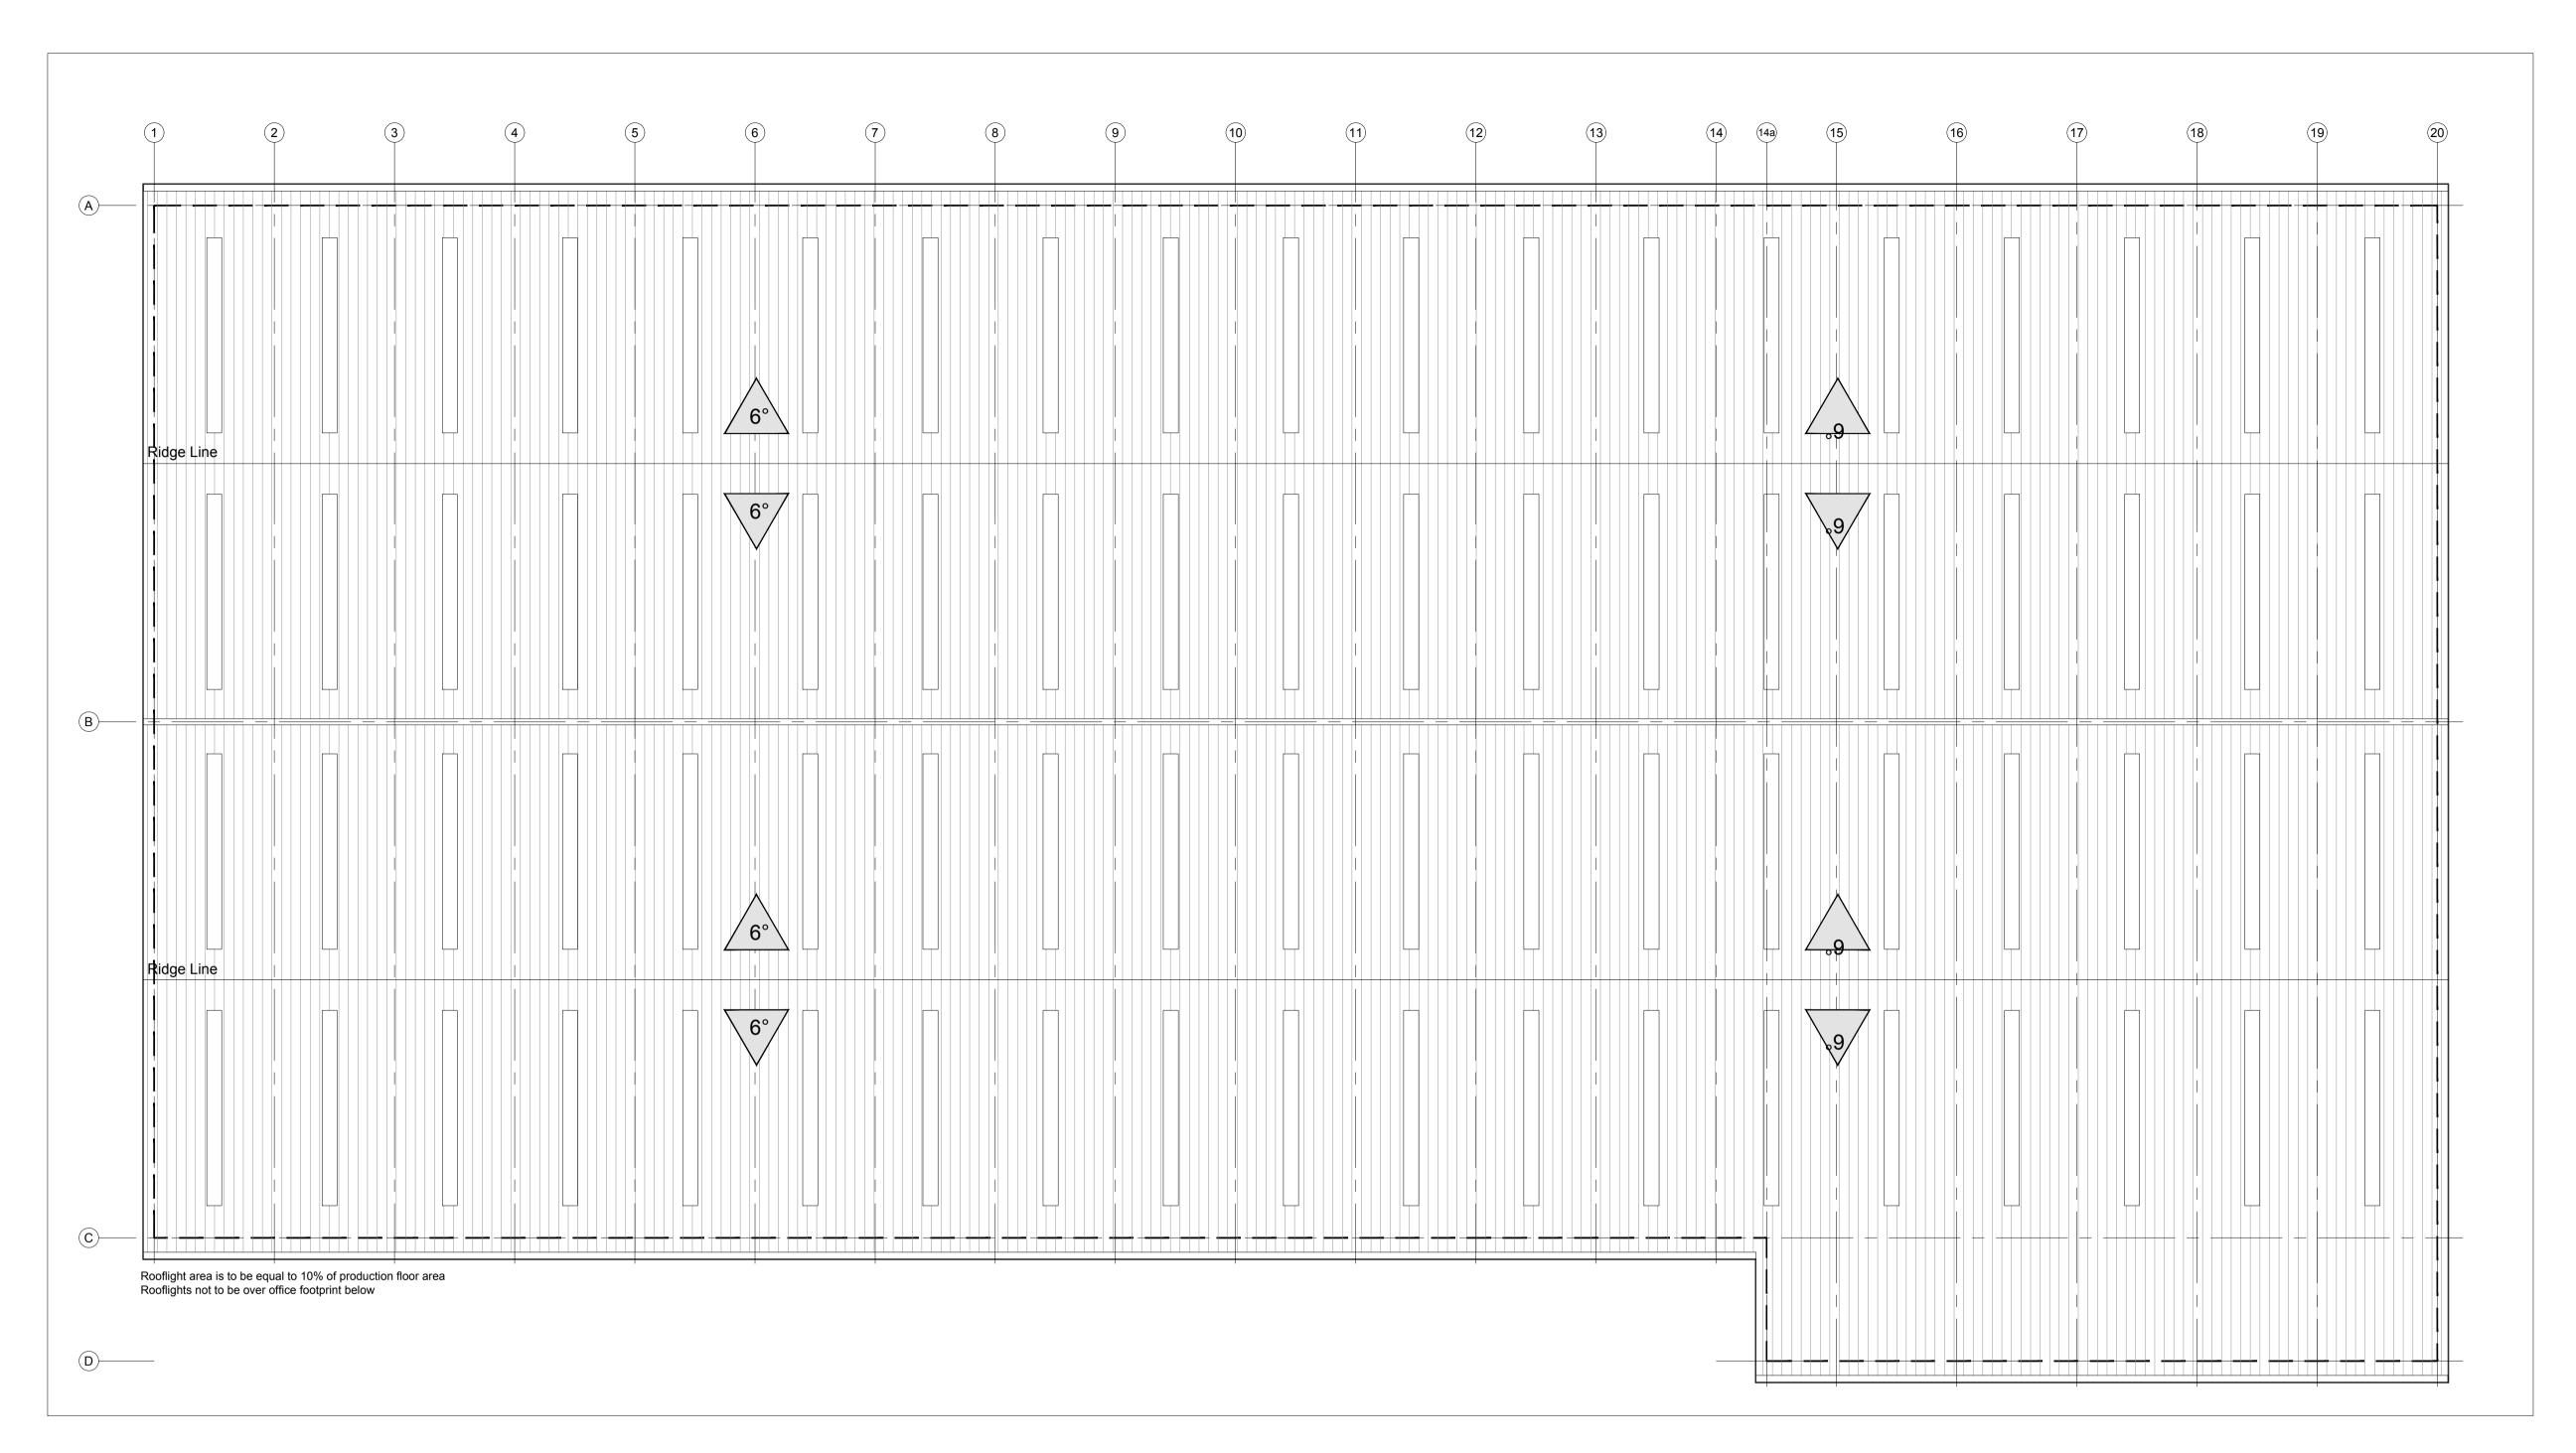

01 Unit 5 Roof Plan

1:250 @ A1

| Disclaimer:        | Rev: Notes:        | Date: Dwn: Iss: | hala                                      | Project:                                            |
|--------------------|--------------------|-----------------|-------------------------------------------|-----------------------------------------------------|
| Subject to survey. | - First Issue      | 02.02.21 HT HA  | hale                                      | Grimshaw Lane,                                      |
|                    | - Planning Issue   | 11.02.21 HT HA  | ARCHITECTURE                              | Manchester                                          |
|                    |                    |                 | 22c Leathermarket Street, London, SE1 3HP | Drawing Title:                                      |
| Notes:             |                    | _               | Client:                                   | Roof Plan Unit 5                                    |
|                    | Scale bar - 1:250m |                 | CANMOOR                                   | Offic 5                                             |
|                    |                    |                 |                                           | Project No: Scale @ A1 @ A3 Rev 20066 1.250 / 1.500 |
|                    |                    |                 |                                           | 1.2307 1.300                                        |
|                    |                    |                 | Issue Purpose:                            | Drawing No:                                         |
|                    |                    |                 |                                           | PL1113                                              |