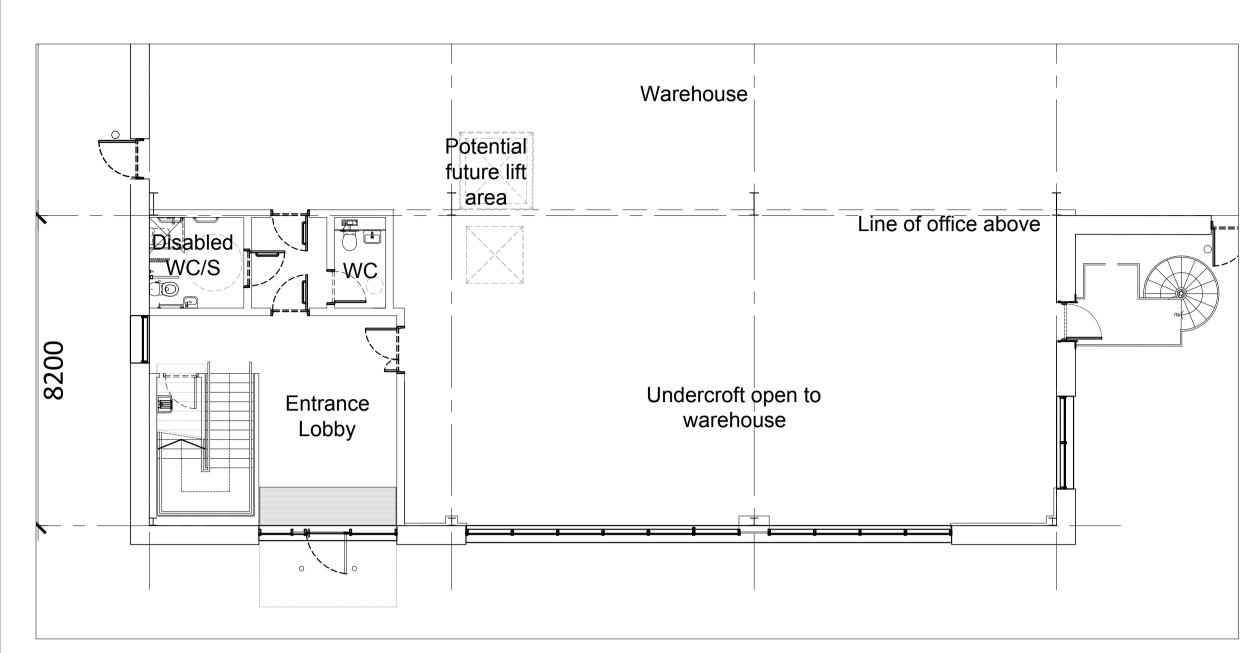

01 Unit 2 Ground Floor GA Plan

02 Unit 3 Ground Floor GA Plan

03 Unit 2 First Floor GA Plan

04 Unit 3 First Floor GA Plan

| -      | Planning Issue   |       |   |       |      | 11.02.21 | НТ | НА |
|--------|------------------|-------|---|-------|------|----------|----|----|
| Α      | Minor Amendments |       |   |       |      | 28.01.21 | НТ | НА |
| -      | Draft Is         | sue   |   |       |      | 22.01.21 | нт | НА |
| Rev:   | Notes:           |       |   | Date: | Dwn: | lss:     |    |    |
| Suitab | ility Cod        | e:    |   |       |      |          |    |    |
| o      | 1                | 2     | 3 | 4     | 5    |          |    |    |
| Scal   | e bar - 1        | :100m |   |       |      |          |    |    |

AREA SCHEDULE(GIA)

Warehouse (Incl. office Undercroft)

Warehouse (Incl. office Undercroft)

UNIT 2 (GIA)

Office (FF Only)

UNIT 3 (GIA)

Office (FF Only)

Car parking spaces