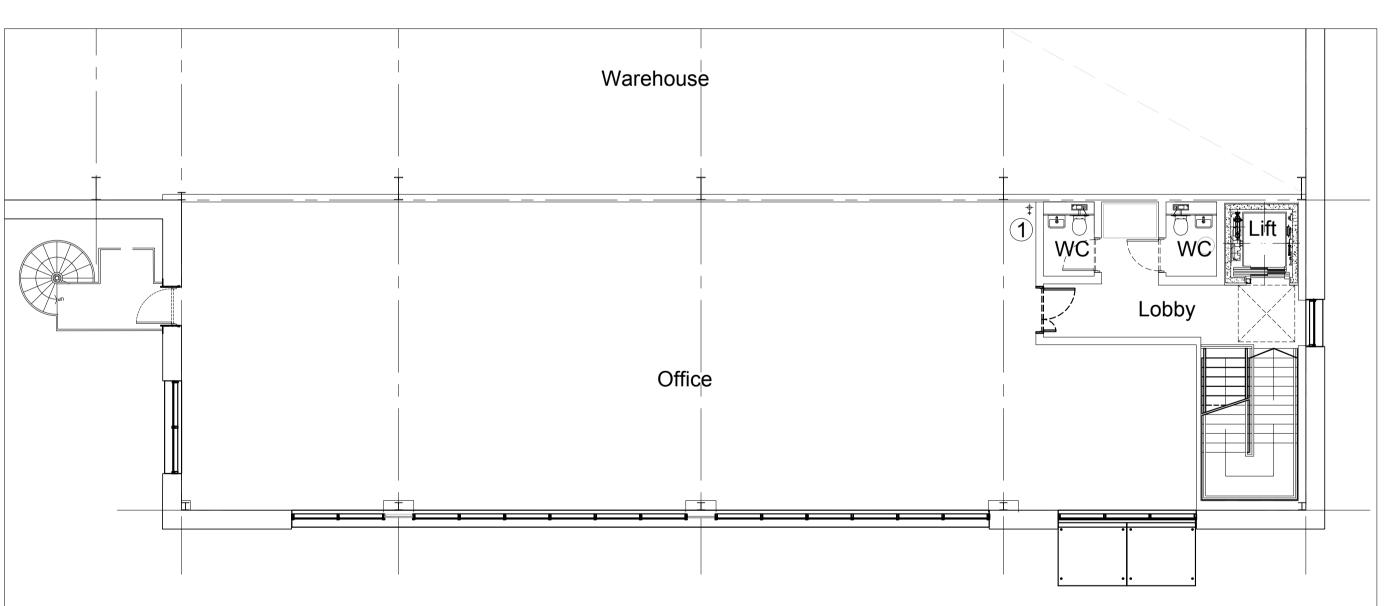

01 Unit 2 Ground Floor GA Plan

02 Unit 3 Ground Floor GA Plan

03 Unit 2 First Floor GA Plan

04 Unit 3 First Floor GA Plan

| -      | Planning Issue   |       |   |       |      | 11.02.21 | НТ | НА |
|--------|------------------|-------|---|-------|------|----------|----|----|
| Α      | Minor Amendments |       |   |       |      | 28.01.21 | НТ | НА |
| -      | Draft Is         | sue   |   |       |      | 22.01.21 | нт | НА |
| Rev:   | Notes:           |       |   | Date: | Dwn: | lss:     |    |    |
| Suitab | ility Cod        | e:    |   |       |      |          |    |    |
| o      | 1                | 2     | 3 | 4     | 5    |          |    |    |
| Scal   | e bar - 1        | :100m |   |       |      |          |    |    |

AREA SCHEDULE(GIA)

Warehouse (Incl. office Undercroft)

Warehouse (Incl. office Undercroft)

UNIT 2 (GIA)

Office (FF Only)

UNIT 3 (GIA)

Office (FF Only)

Car parking spaces