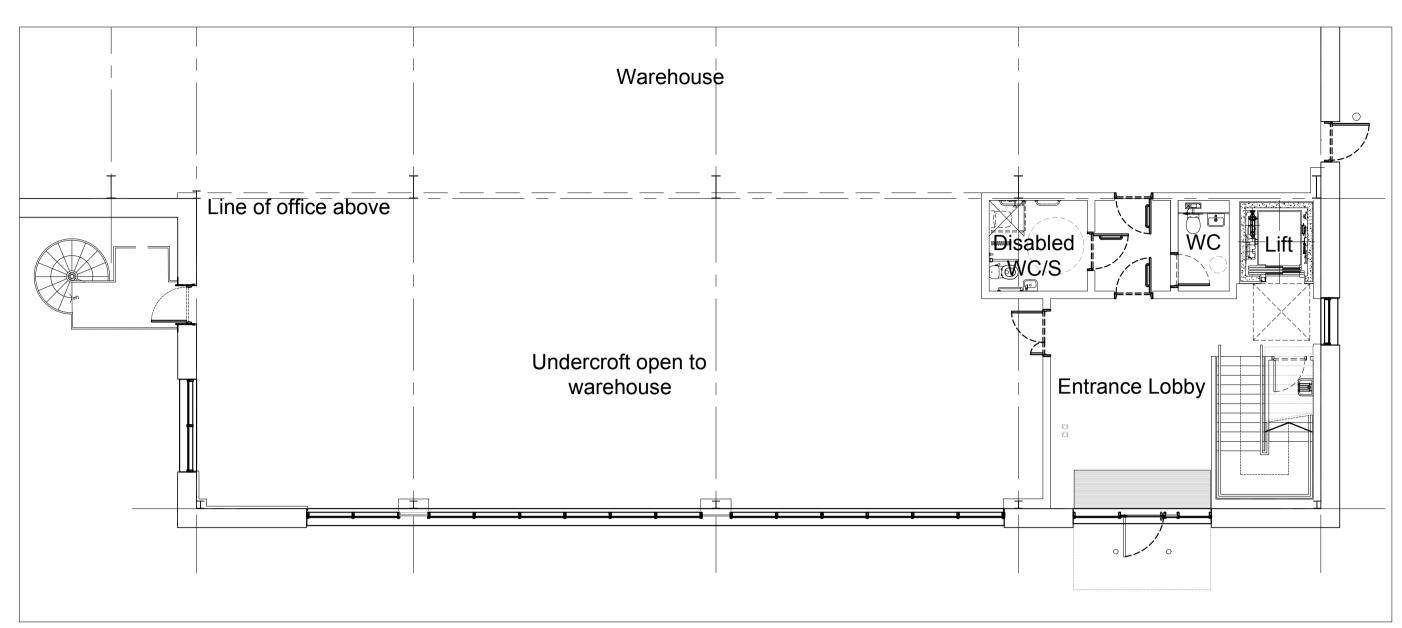

01 Unit 2 Ground Floor GA Plan

02 Unit 3 Ground Floor GA Plan

03 Unit 2 First Floor GA Plan

04 Unit 3 First Floor GA Plan

| -      | Planning Issue   |       |   |       |      | 11.02.21 | НТ | НА |
|--------|------------------|-------|---|-------|------|----------|----|----|
| Α      | Minor Amendments |       |   |       |      | 28.01.21 | НТ | НА |
| -      | Draft Is         | sue   |   |       |      | 22.01.21 | нт | НА |
| Rev:   | Notes:           |       |   | Date: | Dwn: | lss:     |    |    |
| Suitab | ility Cod        | e:    |   |       |      |          |    |    |
| o      | 1                | 2     | 3 | 4     | 5    |          |    |    |
| Scal   | e bar - 1        | :100m |   |       |      |          |    |    |

AREA SCHEDULE(GIA)

Warehouse (Incl. office Undercroft)

Warehouse (Incl. office Undercroft)

UNIT 2 (GIA)

Office (FF Only)

UNIT 3 (GIA)

Office (FF Only)

Car parking spaces