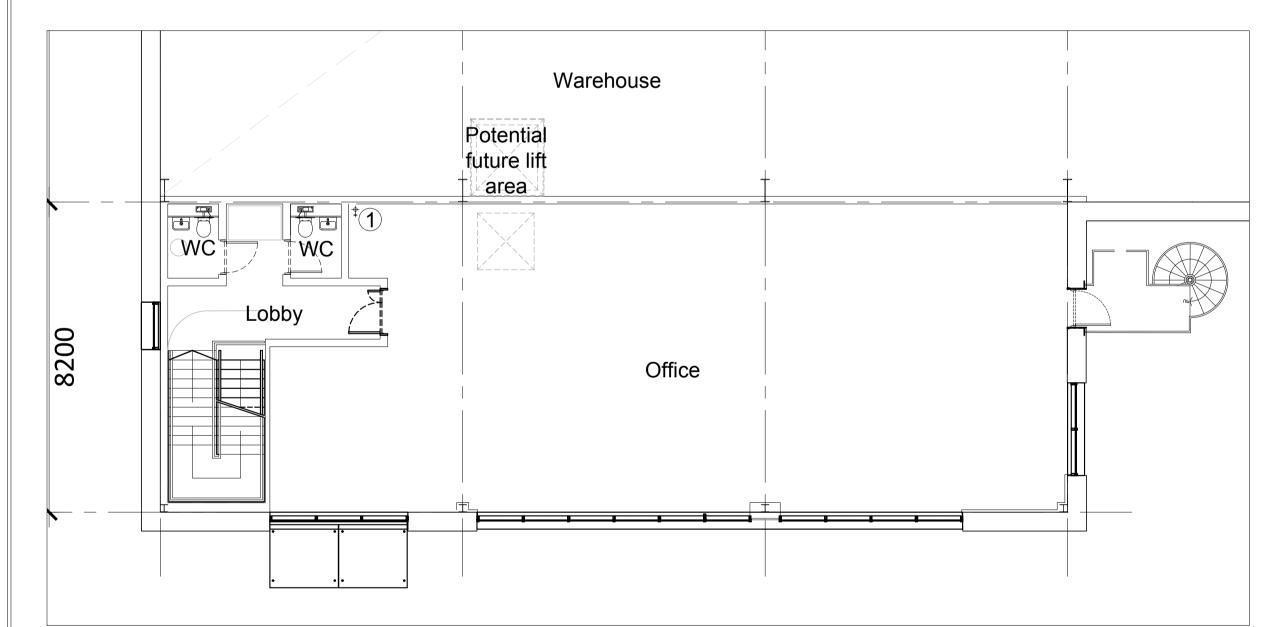

01 Unit 2 Ground Floor GA Plan

02 Unit 3 Ground Floor GA Plan

03 Unit 2 First Floor GA Plan

04 Unit 3 First Floor GA Plan

| -      | Planning Issue   |       |   |       |      | 11.02.21 | НТ | НА |
|--------|------------------|-------|---|-------|------|----------|----|----|
| Α      | Minor Amendments |       |   |       |      | 28.01.21 | НТ | НА |
| -      | Draft Is         | sue   |   |       |      | 22.01.21 | нт | НА |
| Rev:   | Notes:           |       |   | Date: | Dwn: | lss:     |    |    |
| Suitab | ility Cod        | e:    |   |       |      |          |    |    |
| o      | 1                | 2     | 3 | 4     | 5    |          |    |    |
| Scal   | e bar - 1        | :100m |   |       |      |          |    |    |

AREA SCHEDULE(GIA)

Warehouse (Incl. office Undercroft)

Warehouse (Incl. office Undercroft)

UNIT 2 (GIA)

Office (FF Only)

UNIT 3 (GIA)

Office (FF Only)

Car parking spaces