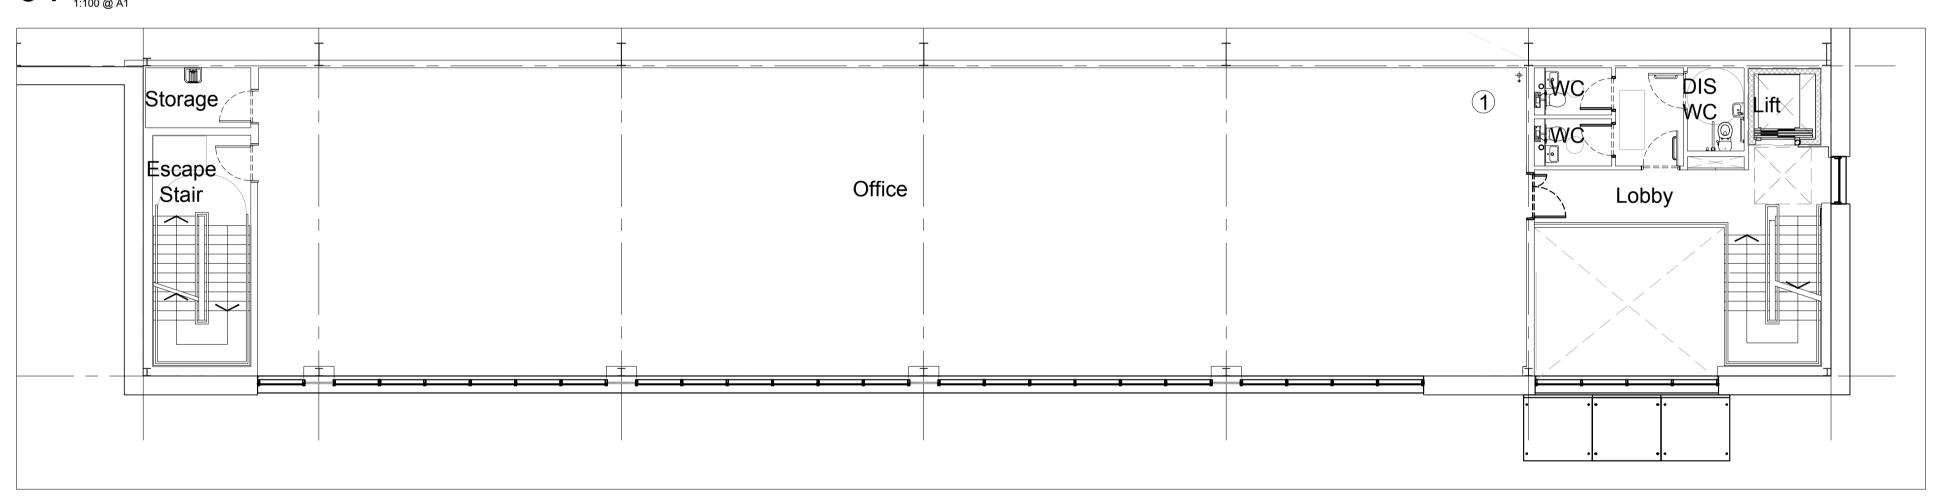

## 02 Unit 5 First Floor GA Plan

03 Unit 5 Second Floor GA Plan

| A         Minor Amendments         01.02.21         HT           -         Draft Issue         22.01.21         HT |        |                |      |     |   |          |      |
|--------------------------------------------------------------------------------------------------------------------|--------|----------------|------|-----|---|----------|------|
| A Minor Amendments 01.02.21 HT  - Draft Issue 22.01.21 HT  Rev: Notes: Date: Dwn  Suitability Code:  0 1 2 3 4 5   |        |                |      |     |   |          |      |
| A Minor Amendments 01.02.21 HT  - Draft Issue 22.01.21 HT  Rev: Notes: Date: Dwn  Suitability Code:  0 1 2 3 4 5   |        |                |      |     |   |          |      |
| A Minor Amendments 01.02.21 HT  - Draft Issue 22.01.21 HT  Rev: Notes: Date: Dwn  Suitability Code:  0 1 2 3 4 5   |        |                |      |     |   |          |      |
| A Minor Amendments 01.02.21 HT  - Draft Issue 22.01.21 HT  Rev: Notes: Date: Dwn  Suitability Code:  0 1 2 3 4 5   |        |                |      |     |   |          |      |
| - Draft Issue 22.01.21 HT  Rev: Notes: Date: Dwn  Suitability Code:  0 1 2 3 4 5                                   | -      | Planning Issue |      |     |   | 11.02.21 | НТ   |
| Rev: Notes: Date: Dwn Suitability Code:  0 1 2 3 4 5                                                               | Α      | Minor Amendm   | ents |     |   | 01.02.21 | НТ   |
| Suitability Code:  0 1 2 3 4 5                                                                                     | -      | Draft Issue    |      |     |   | 22.01.21 | НТ   |
| 0 1 2 3 4 5                                                                                                        | Rev:   | Notes:         |      |     |   | Date:    | Dwn: |
|                                                                                                                    | Suitat | oility Code:   |      |     |   |          |      |
| Scale bar - 1:100m                                                                                                 | o      | 1 2            | 3    | 4   | 5 |          |      |
|                                                                                                                    | Scal   | e bar - 1:100m |      |     | _ |          |      |
|                                                                                                                    |        |                |      |     |   |          |      |
|                                                                                                                    |        |                | N T  | A 4 |   |          |      |
| CANMOOR                                                                                                            |        |                |      |     |   |          |      |

Subject to survey.

1 Water Supply & Drainage (capped off)

123,600ft<sup>2</sup> 116,300ft<sup>2</sup>

3,650ft<sup>2</sup> 3,650ft<sup>2</sup> 10**0** 

AREA SCHEDULE(GIA)

Office (FF Only) Office (SF Only)

Car parking spaces

Main Entrance & FF Office Plan Unit 5

Project No: 20066 Scale @ A1 @ A3 Revision: 1:100 / 1:200 **A** 

PL1115