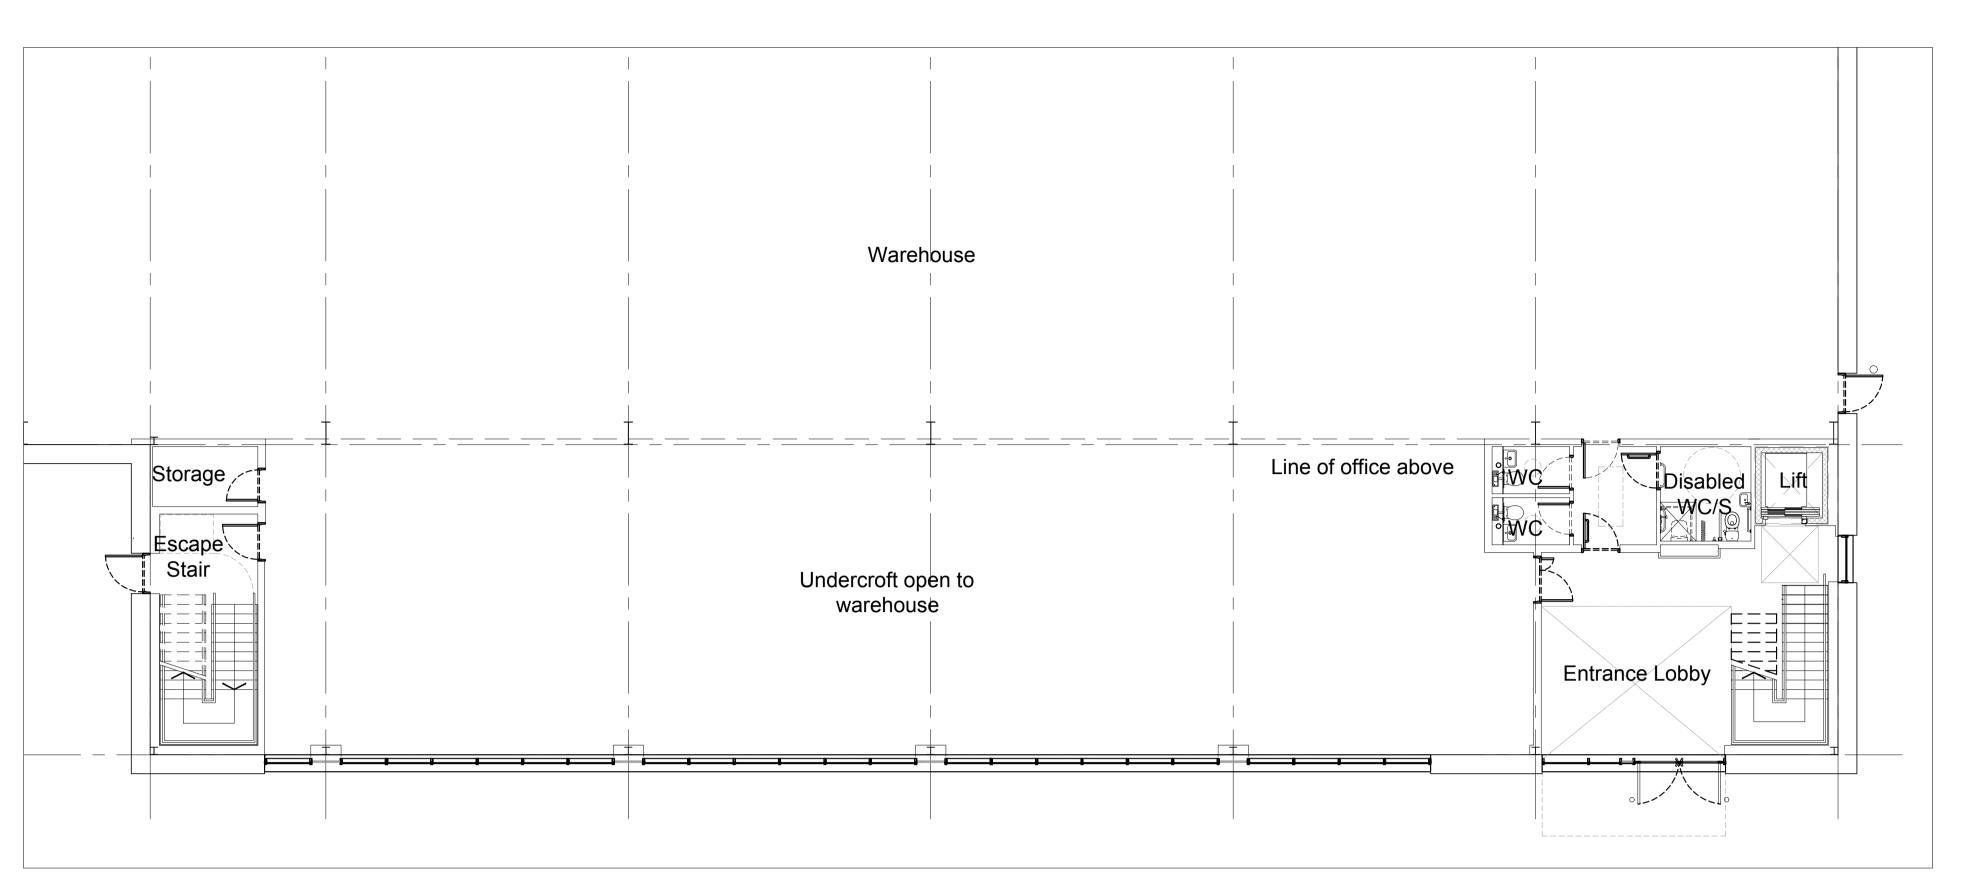

## 01 Unit 5 Ground Floor GA Plan

Subject to survey.

1 Water Supply & Drainage (capped off)

123,600ft<sup>2</sup> 116,300ft<sup>2</sup>

3,650ft<sup>2</sup> 3,650ft<sup>2</sup> 10**0** 

AREA SCHEDULE(GIA)

Office (FF Only) Office (SF Only)

Car parking spaces

UNIT 5 (GIA)
Warehouse (Incl. office Undercroft)

| hale                                      |
|-------------------------------------------|
| ARCHITECTURE                              |
| 22c Leathermarket Street, London, SE1 3HP |
| Project:                                  |
| Grimshaw Lane, Manchester                 |
| 22 <u>2</u> 3, Marion 20101               |
|                                           |
|                                           |
| Drawing Title:                            |