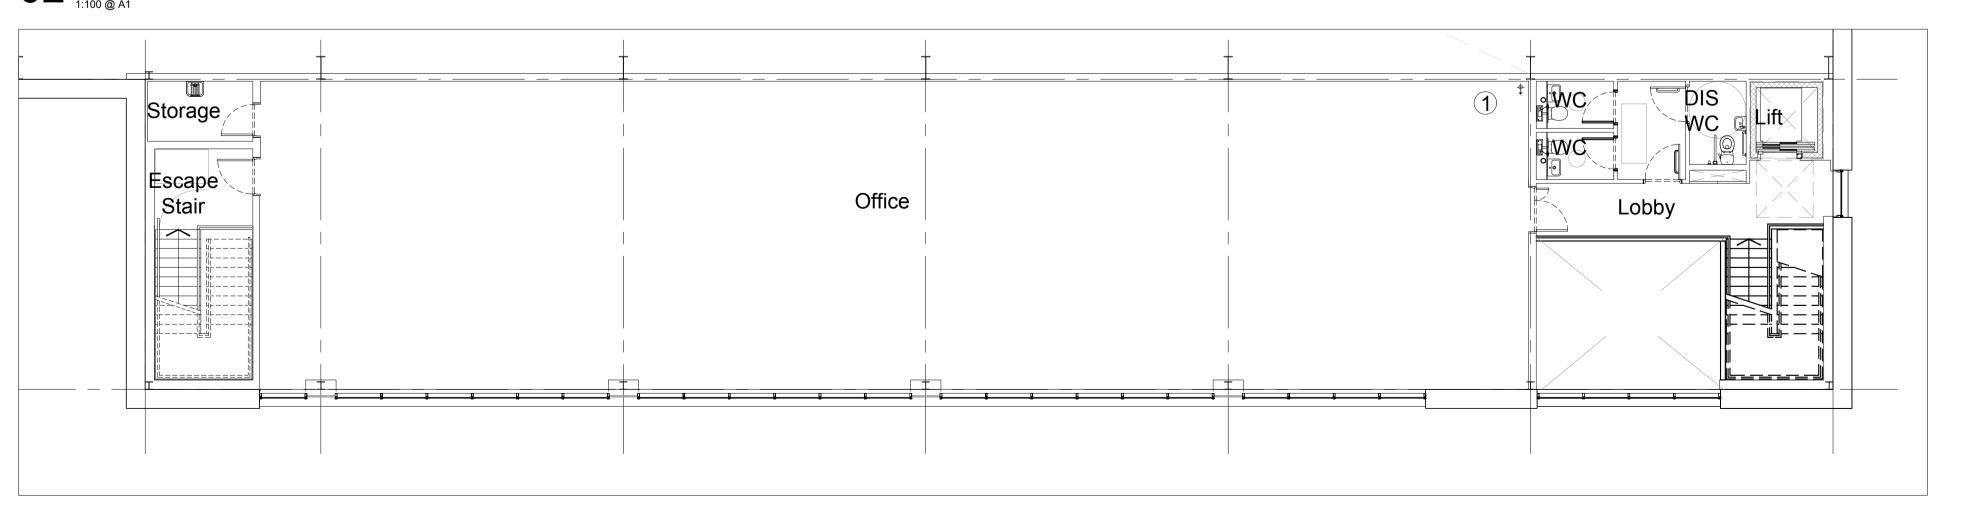

## 02 Unit 5 First Floor GA Plan

03 Unit 5 Second Floor GA Plan

| A         Minor Amendments         01.02.21         HT           -         Draft Issue         22.01.21         HT |        |                |      |     |   |          |      |
|--------------------------------------------------------------------------------------------------------------------|--------|----------------|------|-----|---|----------|------|
| A Minor Amendments 01.02.21 HT  - Draft Issue 22.01.21 HT  Rev: Notes: Date: Dwn  Suitability Code:  0 1 2 3 4 5   |        |                |      |     |   |          |      |
| A Minor Amendments 01.02.21 HT  - Draft Issue 22.01.21 HT  Rev: Notes: Date: Dwn  Suitability Code:  0 1 2 3 4 5   |        |                |      |     |   |          |      |
| A Minor Amendments 01.02.21 HT  - Draft Issue 22.01.21 HT  Rev: Notes: Date: Dwn  Suitability Code:  0 1 2 3 4 5   |        |                |      |     |   |          |      |
| A Minor Amendments 01.02.21 HT  - Draft Issue 22.01.21 HT  Rev: Notes: Date: Dwn  Suitability Code:  0 1 2 3 4 5   |        |                |      |     |   |          |      |
| - Draft Issue 22.01.21 HT  Rev: Notes: Date: Dwn  Suitability Code:  0 1 2 3 4 5                                   | -      | Planning Issue |      |     |   | 11.02.21 | НТ   |
| Rev: Notes: Date: Dwn Suitability Code:  0 1 2 3 4 5                                                               | Α      | Minor Amendm   | ents |     |   | 01.02.21 | НТ   |
| Suitability Code:  0 1 2 3 4 5                                                                                     | -      | Draft Issue    |      |     |   | 22.01.21 | НТ   |
| 0 1 2 3 4 5                                                                                                        | Rev:   | Notes:         |      |     |   | Date:    | Dwn: |
|                                                                                                                    | Suitat | oility Code:   |      |     |   |          |      |
| Scale bar - 1:100m                                                                                                 | o      | 1 2            | 3    | 4   | 5 |          |      |
|                                                                                                                    | Scal   | e bar - 1:100m |      |     | _ |          |      |
|                                                                                                                    |        |                |      |     |   |          |      |
|                                                                                                                    |        |                | N T  | A 4 |   |          |      |
| CANMOOR                                                                                                            |        |                |      |     |   |          |      |

Subject to survey.

1 Water Supply & Drainage (capped off)

123,600ft<sup>2</sup> 116,300ft<sup>2</sup>

3,650ft<sup>2</sup> 3,650ft<sup>2</sup> 10**0** 

AREA SCHEDULE(GIA)

Office (FF Only) Office (SF Only)

Car parking spaces