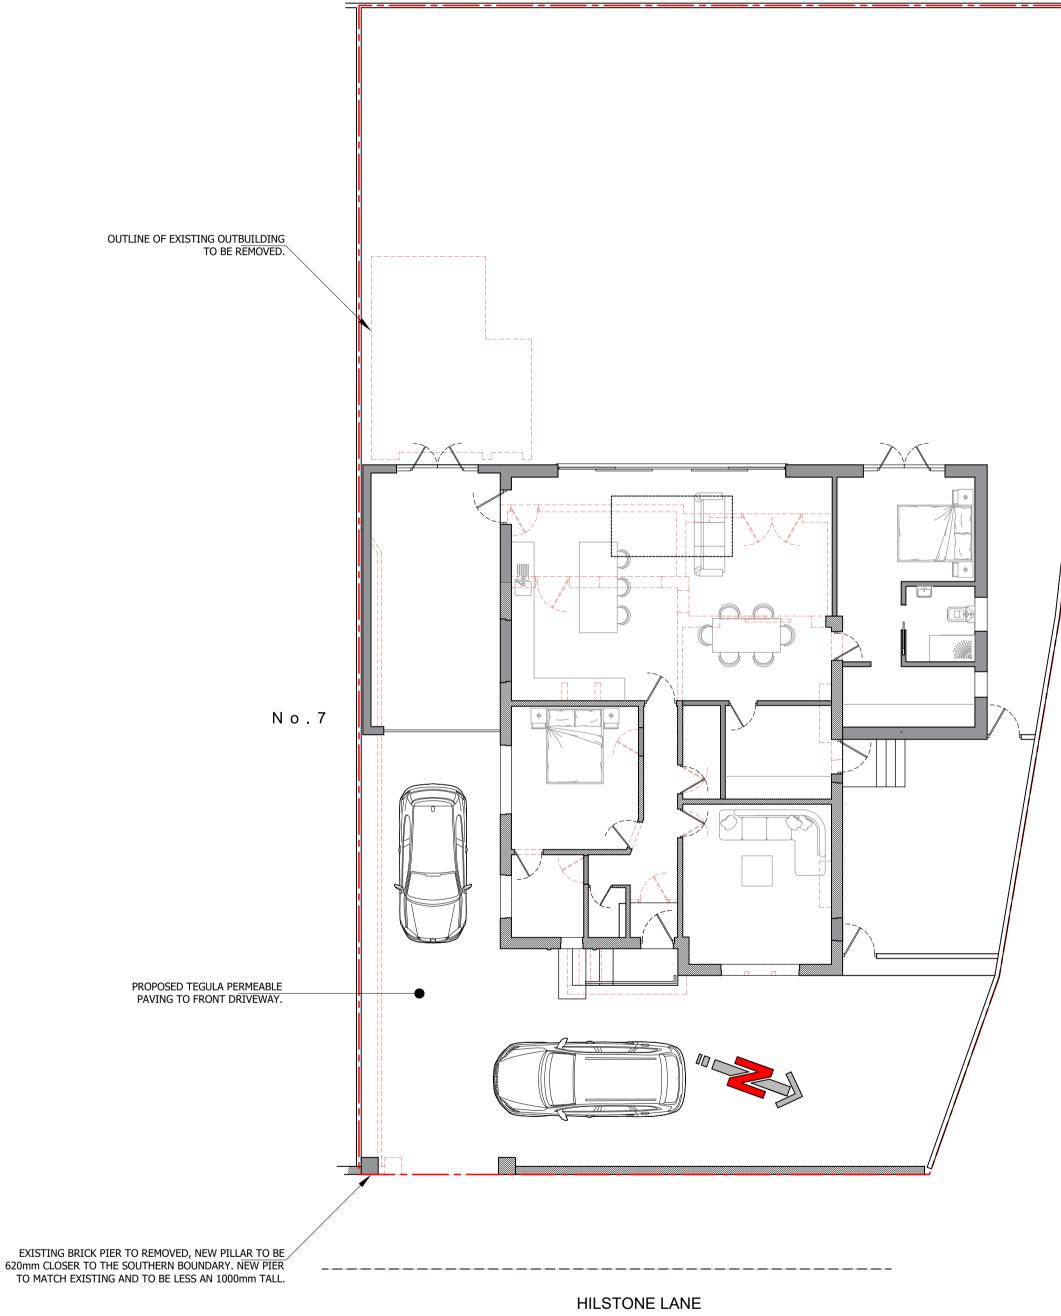

## Proposal subject to planning approval.

Drawings for planning purposes only, all dimensions to be checked and verified by the contractor prior to work commencing on site.

Contractor to ensure all materials are to Local Authority approval and to take into account everything necessary for the proper execution of the works.

PROPOSED SITE PLAN 1:100

## PROPOSED SITE PLAN

| DRAWING NO.             | REV. E     | DRAWN       |
|-------------------------|------------|-------------|
| 20126_11S               | 24/02/21   | J. A-H      |
| DATE                    | SCALE      |             |
| 03/12/2020              | 1:100      | @ A 2       |
| W abbotthull.co.uk      | <b>T</b> ( | 1253 846420 |
| E info@abbotthull.co.uk | <b>M</b> 0 | 7725 005247 |