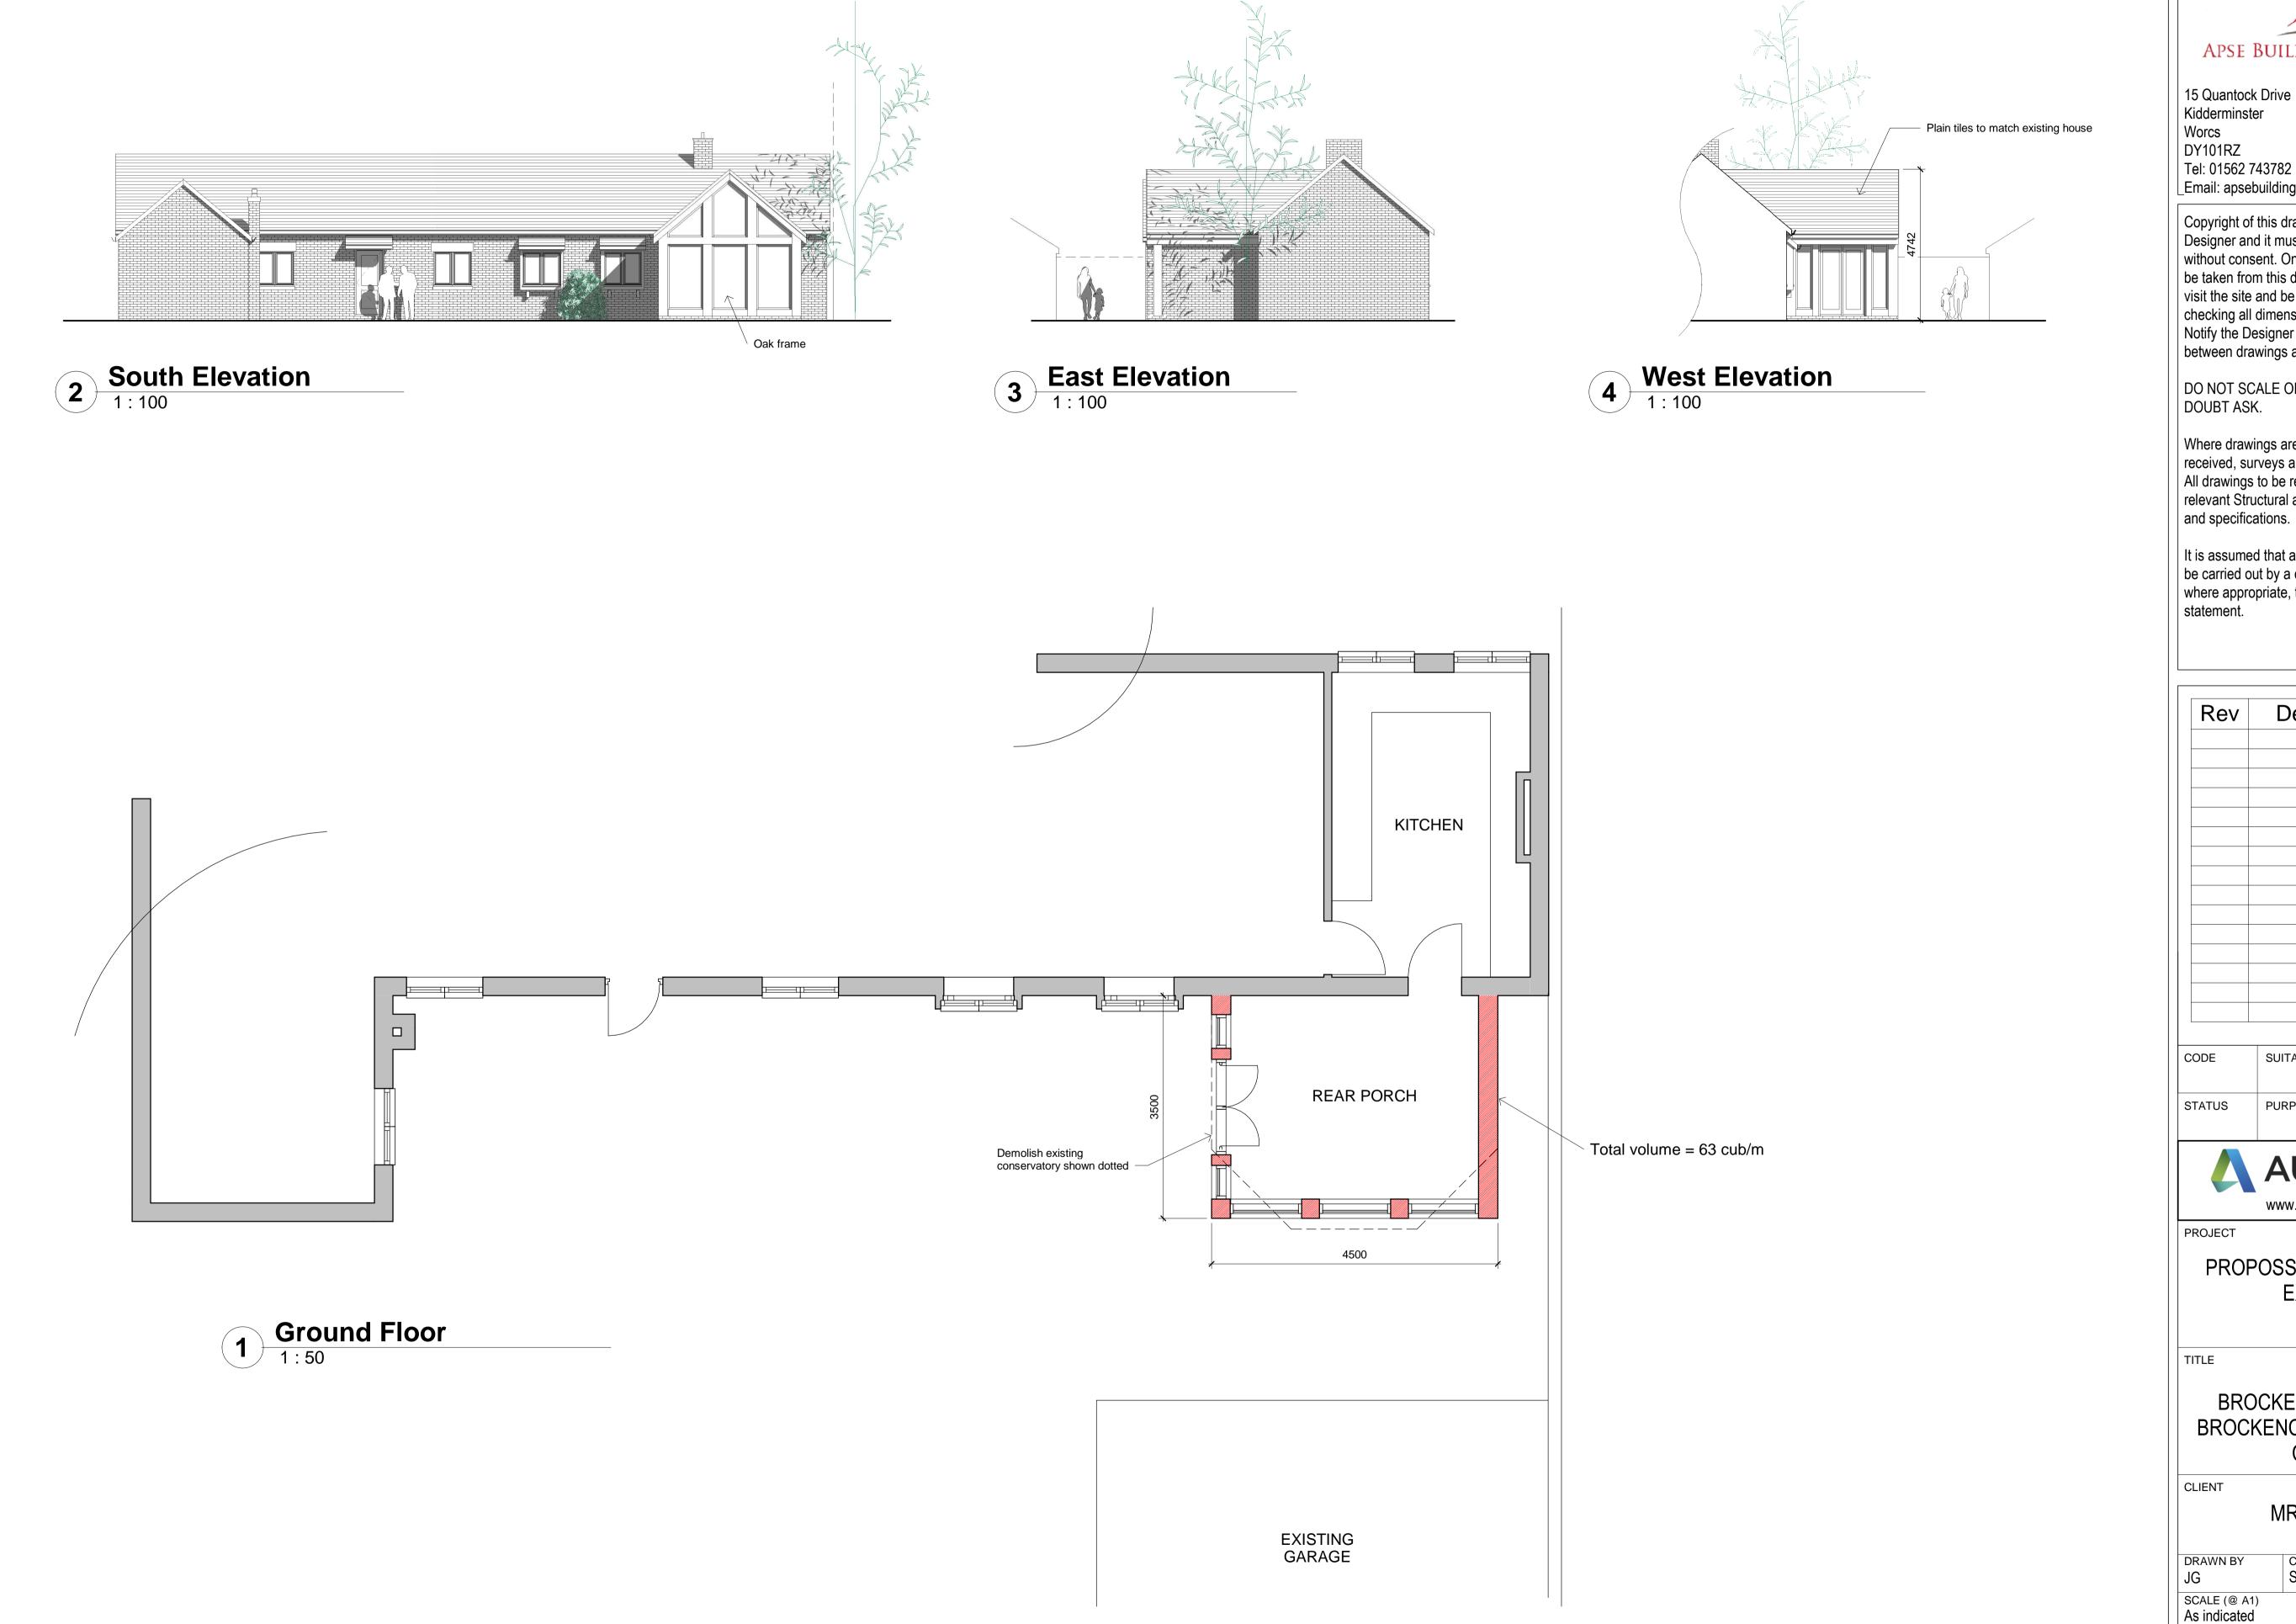

PROPOSSED REPLACEMENT EXTENSION

BROCKENCOTE STABLES, BROCKENCOTE, CHADDESLEY CORBETT

MRS. S. SMITH

| DRAWN BY<br>JG               | CHECKE<br>SG | D BY | DATE<br>02/07/2 | 2020 |
|------------------------------|--------------|------|-----------------|------|
| SCALE (@ A1)<br>As indicated |              |      |                 |      |
| DRAWING NUMBER               |              |      |                 |      |
| 3963-02B                     |              |      |                 |      |