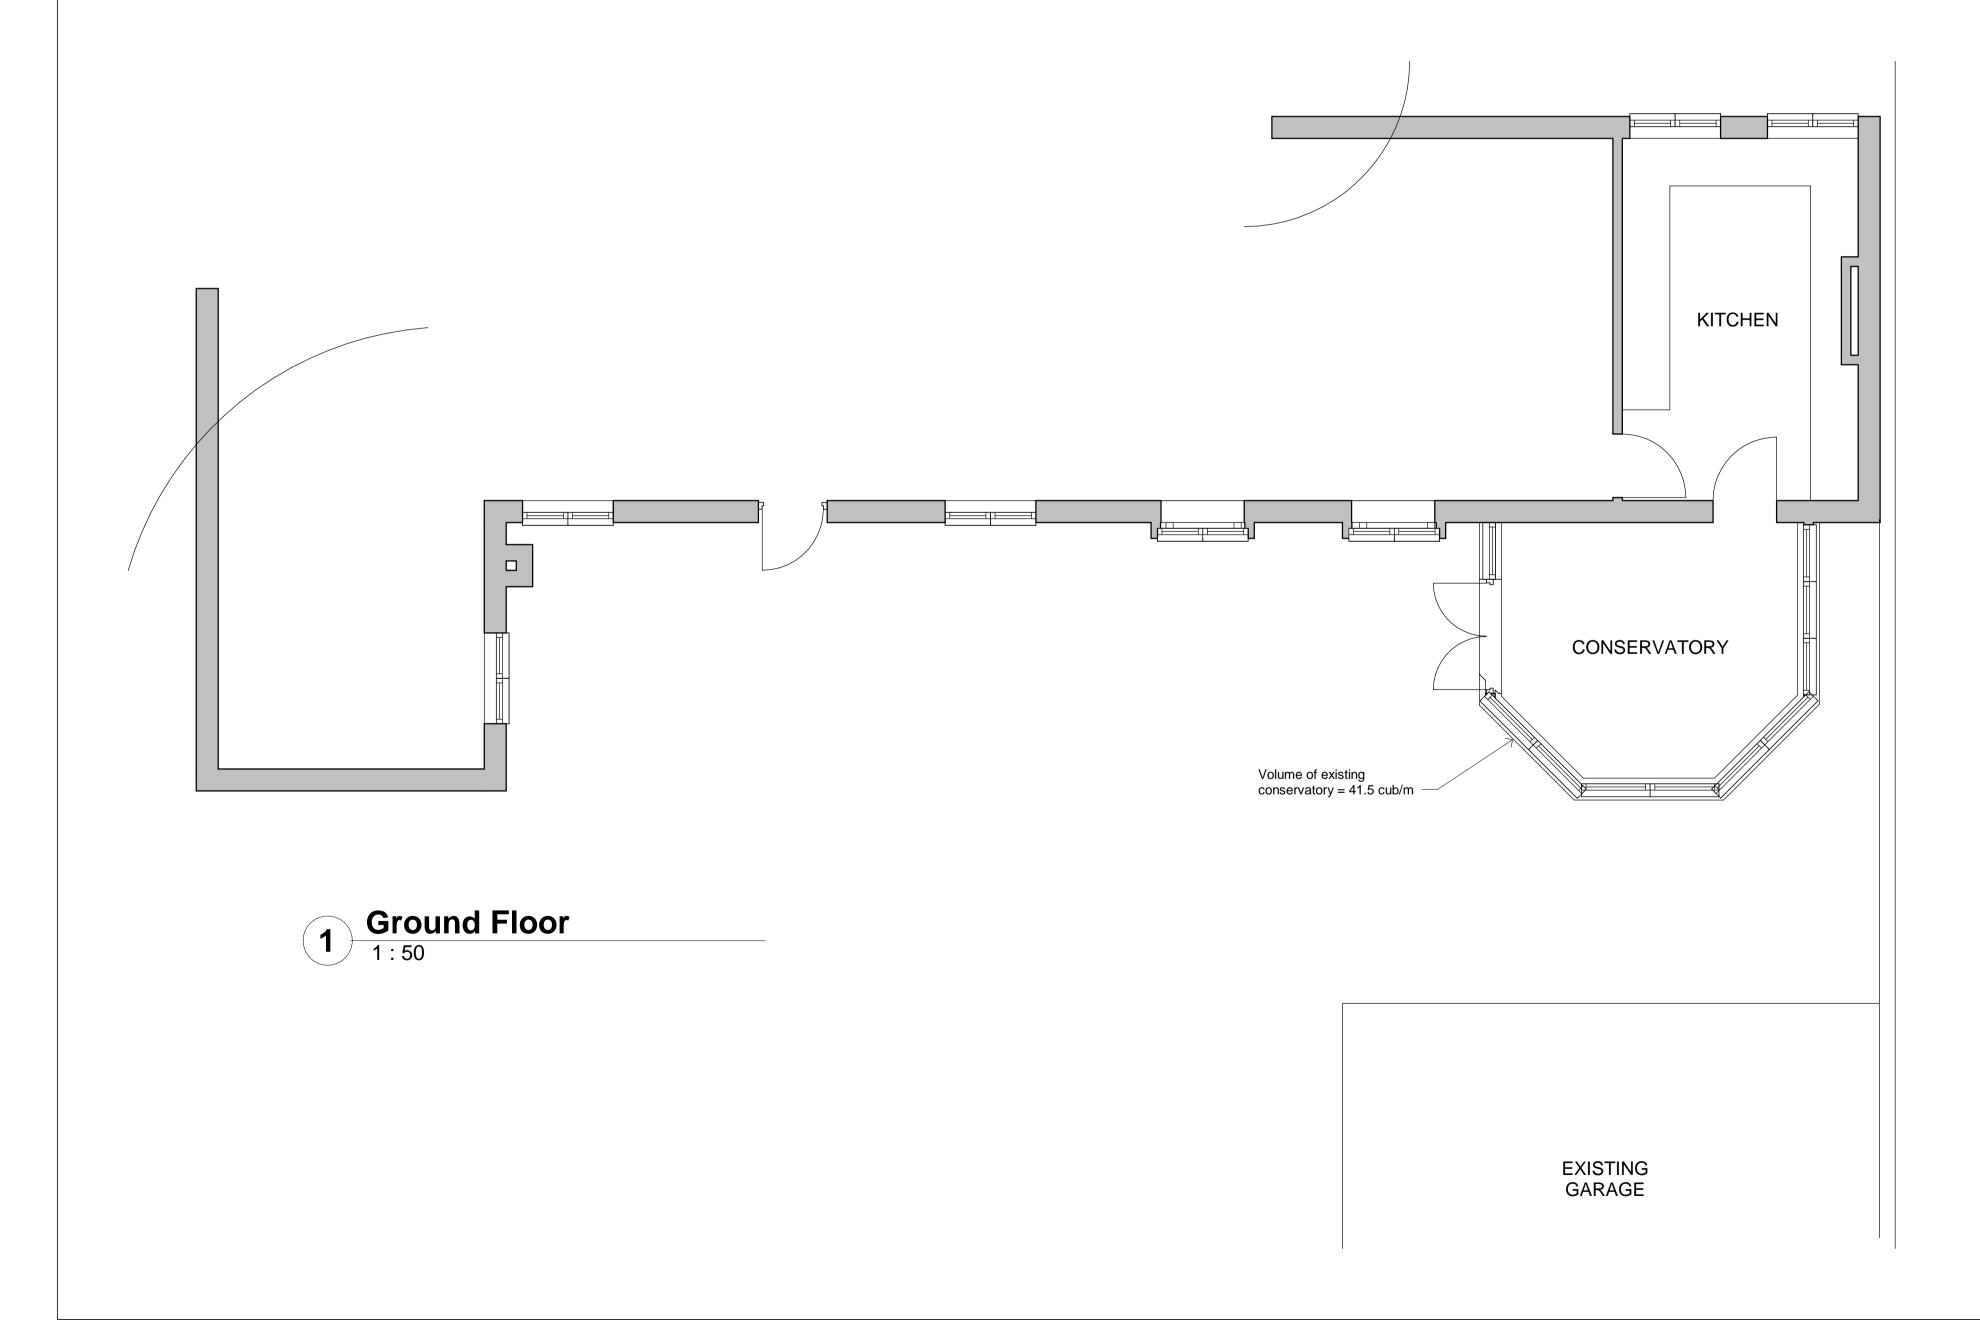

PROJECT

SURVEY AS EXISTING

TITLI

BROCKENCOTE STABLES, BROCKENCOTE, CHADDESLEY CORBETT

CLIENT

MRS. S. SMITH

| DRAWN BY                  | CHECKED BY |     | DATE    |      |
|---------------------------|------------|-----|---------|------|
| JG                        | SG         |     | 02/07/2 | 2020 |
| SCALE (@ A1) As indicated |            |     |         |      |
| DRAWING NUMBE             |            | REV |         |      |
| 3963-01                   |            |     |         |      |