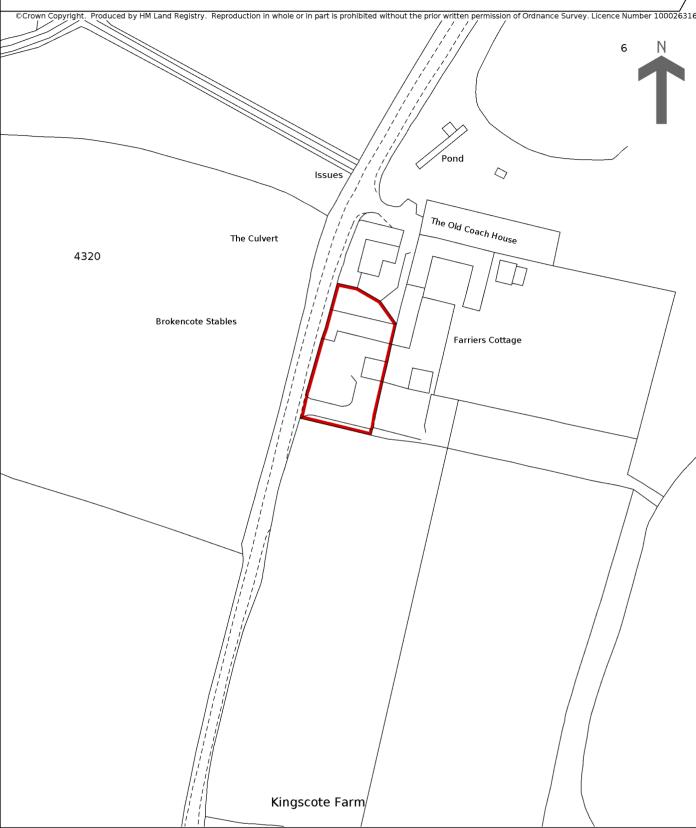

## HM Land Registry Current title plan

Title number WR89333
Ordnance Survey map reference SO8873SE
Scale 1:1250 enlarged from 1:2500
Administrative area Worcestershire: Wyre
Forest

This is a copy of the title plan on 1 FEB 2020 at 21:47:05. This copy does not take account of any application made after that time even if still pending in HM Land Registry when this copy was issued.