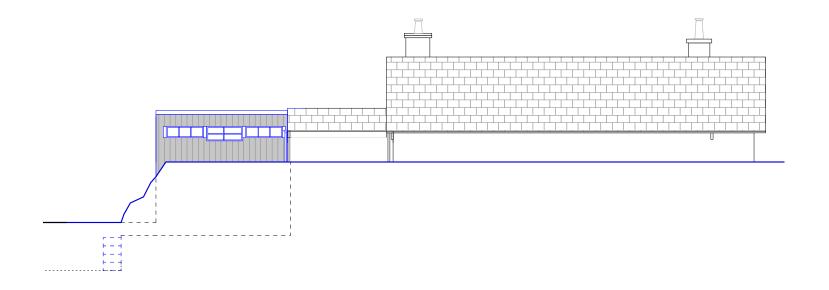

## EXISTING REAR ELEVATION

0 500 1000 5000 10000 L I I I I J party wall line
existing
fittings
demolition

| rev               | note                                     |                    | date        | by            |
|-------------------|------------------------------------------|--------------------|-------------|---------------|
| client            | Kelly and Ed Taylor                      |                    |             |               |
| project           | Rosewell, Underhill, Brockweir, Chepstow |                    | project no. | 20011         |
| title             | Existing and proposed Rear Elevation     |                    | drawing no. | L(-4)302      |
| scale<br>1:100@A3 | date<br>Dec '20                          | status<br>Planning | drawn<br>JG | checked<br>IH |