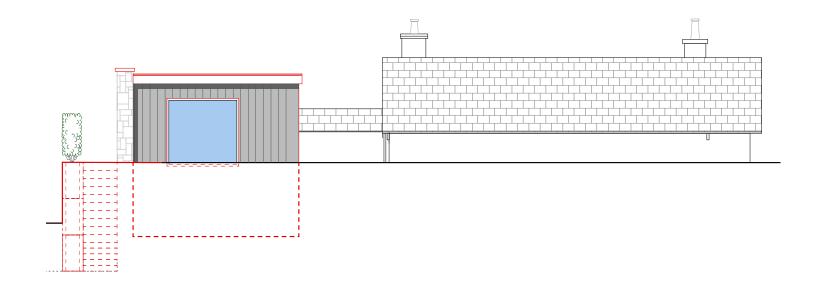

## PROPOSED REAR ELEVATION

Please note
Do not scale for construction purposes.
Use only figured dimensions during construction. All dimensions to be checked on site. Any errors or omissions must be reported to the architect.

0 500 1000 5000 10000 L I I I I J party wall line
existing
fittings
demolition

| rev               | note                                     |                    | date        | by            |
|-------------------|------------------------------------------|--------------------|-------------|---------------|
| client            | Kelly and Ed Taylor                      |                    |             |               |
| project           | Rosewell, Underhill, Brockweir, Chepstow |                    | project no. | 20011         |
| title             | Existing and proposed Rear Elevation     |                    | drawing no. | L(-4)302      |
| scale<br>1:100@A3 | date<br>Dec '20                          | status<br>Planning | drawn<br>JG | checked<br>IH |