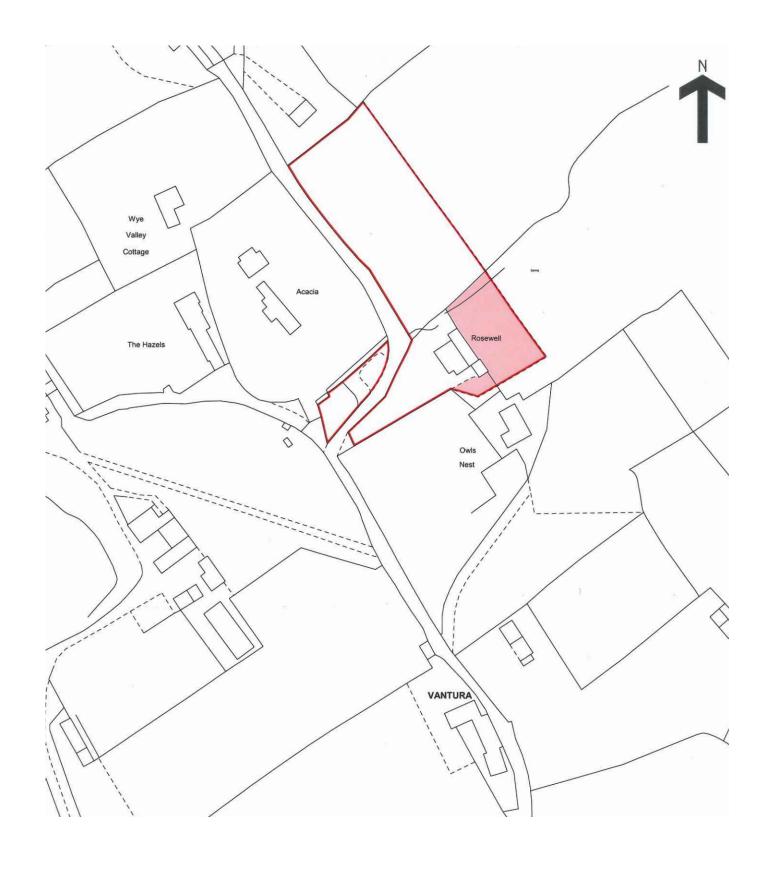

KEY

SITE BOUNDARY

ian@ianhogartharchitect.co.uk

SITE LOCATION PLAN

party wall line
existing
fittings
demolition

| note                                     |              | date                                   | by                                                                                            |
|------------------------------------------|--------------|----------------------------------------|-----------------------------------------------------------------------------------------------|
| Kelly and Ed Taylor                      |              |                                        |                                                                                               |
| Rosewell, Underhill, Brockweir, Chepstow |              | project no.                            | 20011                                                                                         |
| Site Location Plan                       |              | drawing no.                            | L(-1)101                                                                                      |
|                                          |              | drawn<br>JG                            | checked<br>IH                                                                                 |
| t                                        | sewell, Unde | sewell, Underhill, Brockweir, Chepstow | sewell, Underhill, Brockweir, Chepstow project no.  Location Plan drawing no.  e status drawn |