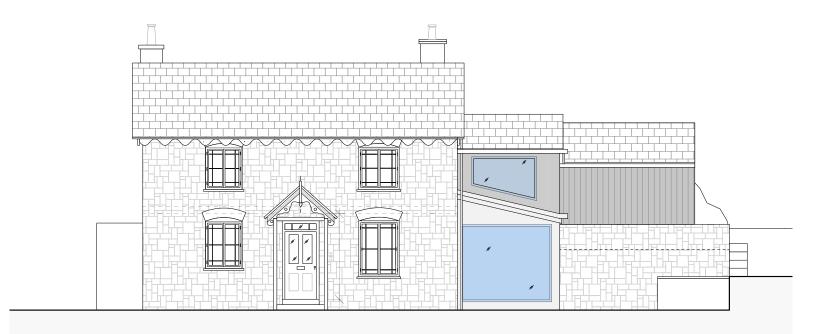

## EXISTING FRONT ELEVATION



## PROPOSED FRONT ELEVATION

|                                                                                |            |      |       | key             | north point | rev               |
|--------------------------------------------------------------------------------|------------|------|-------|-----------------|-------------|-------------------|
|                                                                                |            |      |       | party wall line | _           | client            |
| Please note<br>Do not scale for construction purposes.                         | 0 500 1000 | 5000 | 10000 | existing        | $\square$   | project           |
| Use only figured dimensions during                                             |