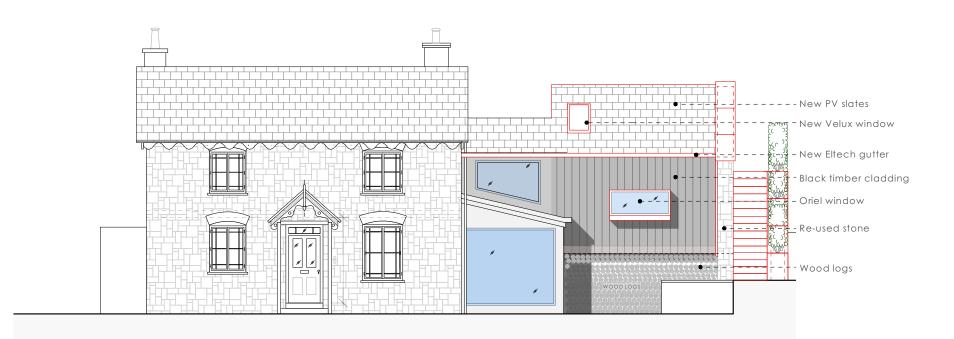

## PROPOSED FRONT ELEVATION

|                                                                                |            |      |       | key             | north point | rev               |
|--------------------------------------------------------------------------------|------------|------|-------|-----------------|-------------|-------------------|
|                                                                                |            |      |       | party wall line | _           | client            |
| Please note<br>Do not scale for construction purposes.                         | 0 500 1000 | 5000 | 10000 | existing        | $\square$   | project           |
| Use only figured dimensions during                                             |            |      |       | fittings        | 1           | title             |
| construction. All dimensions to be<br>checked on site. Any errors or omissions |            |      |       | demolition      |             | scale<br>1:100@A3 |
| must be reported to the architect.                                             |            |      |       |                 |             |                   |