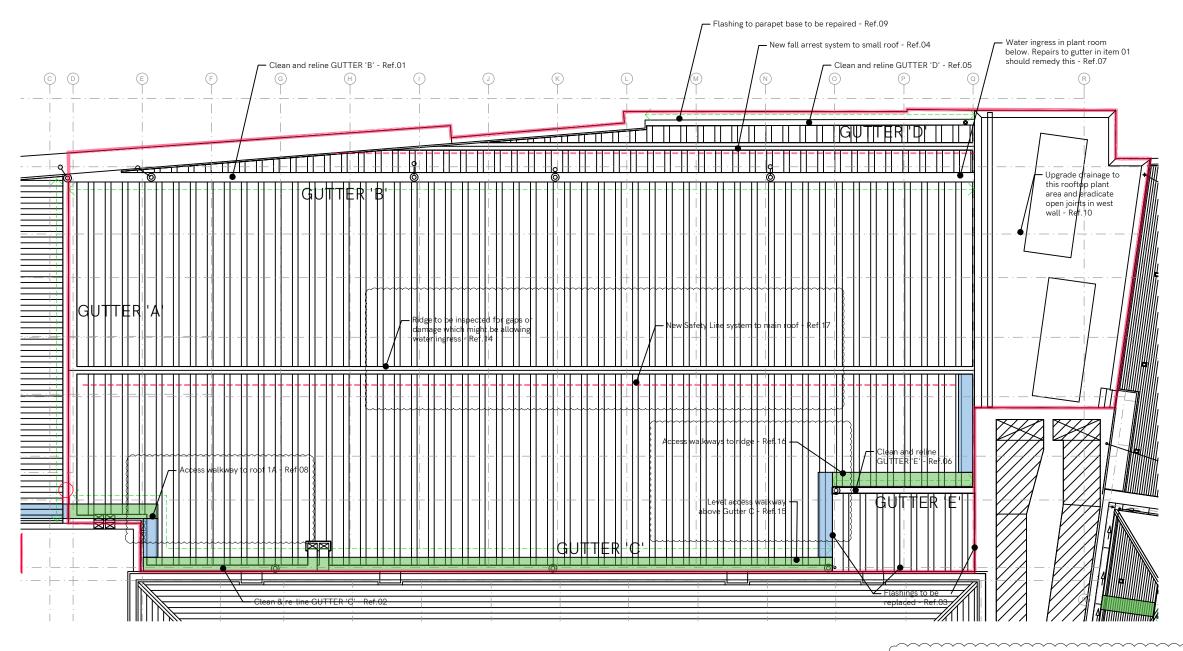

## Drawing Name

Roof 2 - Plan

| Scale @A3 | Checked | Revision |
|-----------|---------|----------|
| 1:200     | DJ      | P02      |