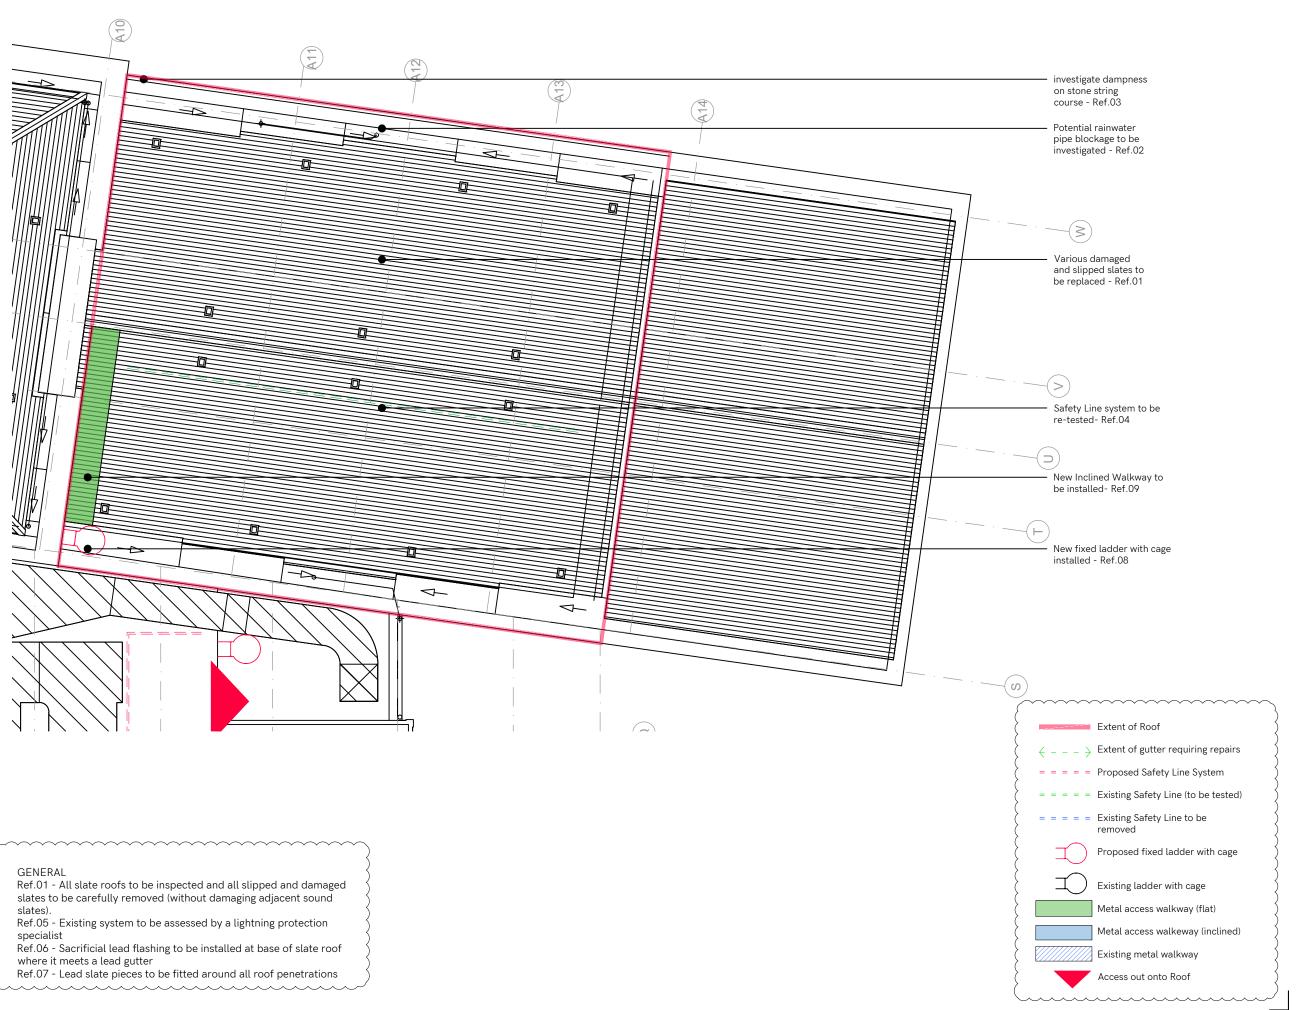

## Drawing Name

Roof 3C - Plan

| Scale @A3 | Checked | Revision |
|-----------|---------|----------|
| 1:100     | DJ      | P02      |