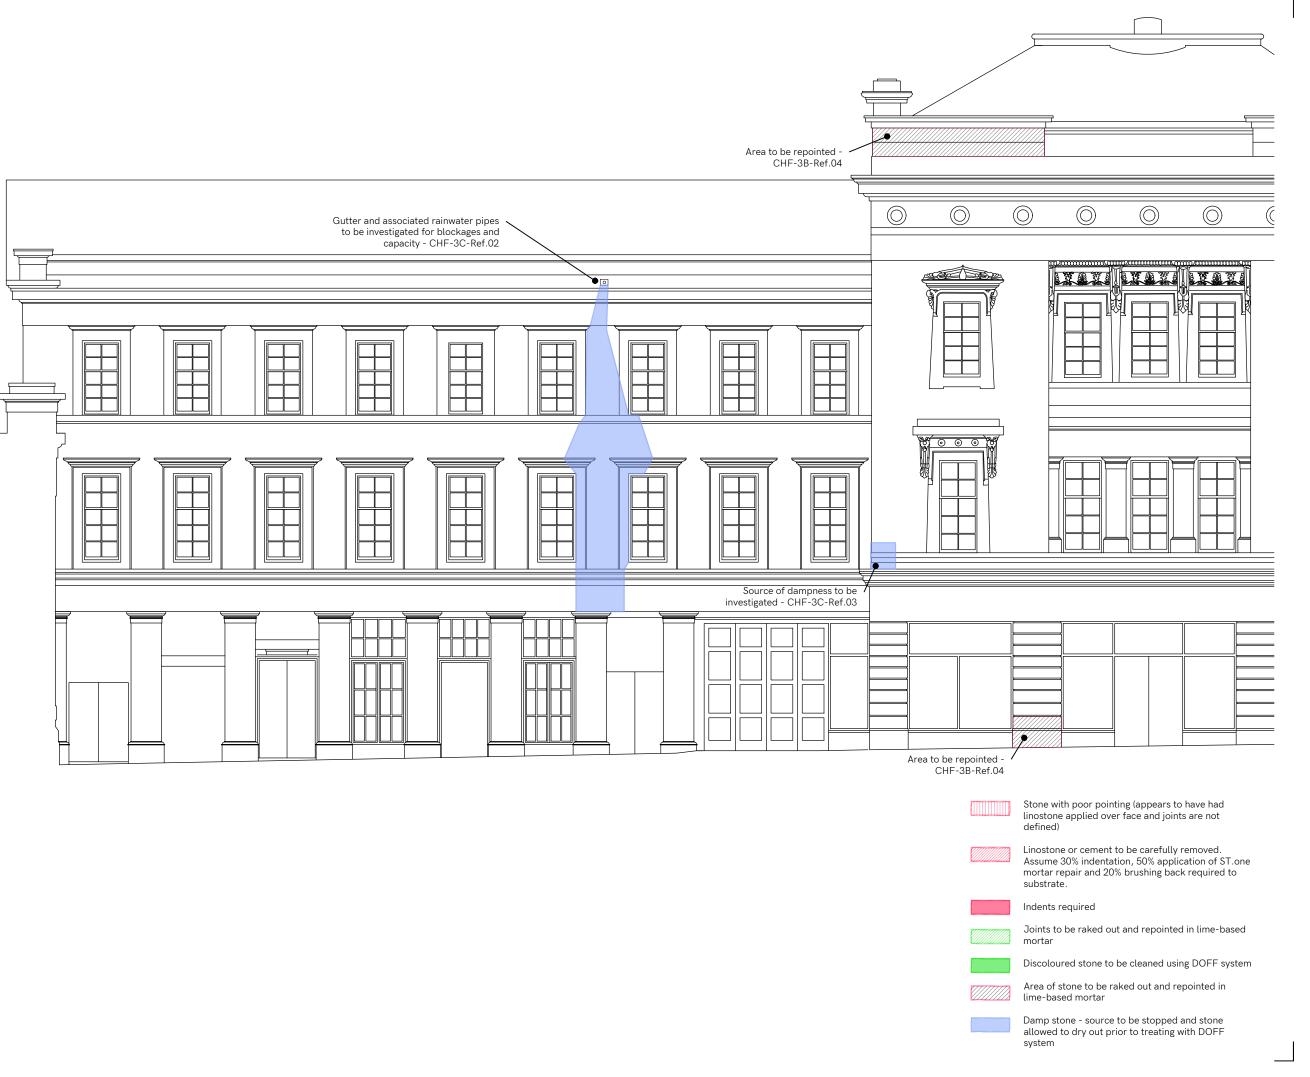

## Drawing Name

Zone 3 - East Elevation Southern Half

| Scale @A3 | Checked | Revision |
|-----------|---------|----------|
| 1:100     | DJ      | P01      |