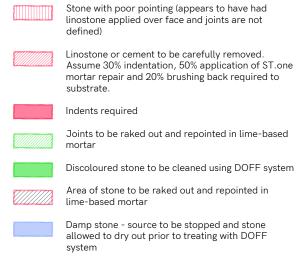

### GENERAL WORKS

Ref. 11 - All windows to be painted inside and out. External burnt sand/linseed oil mastic to be replaced.

Ref. 14 - Complete redecoration to Grand Hall to include all ceilings, walls and existing painted timber.

Ref. 16 - Specialist to be commissined to test the lightning conductor system and refix tape as necessary

Copyright and not to be reproduced without the consent of Holmes Miller Holmes Miller accepts responsibility for this document only to the commissioning Party and not to any other. Holmes Miller does not accept liability for accuracy or veracity of survey information provided by others and horizontal dimensions and levels provided by Holmes Miller and based on survey information provided by others must be verified on site
DO NOT SCALE: Use figured dimensions only