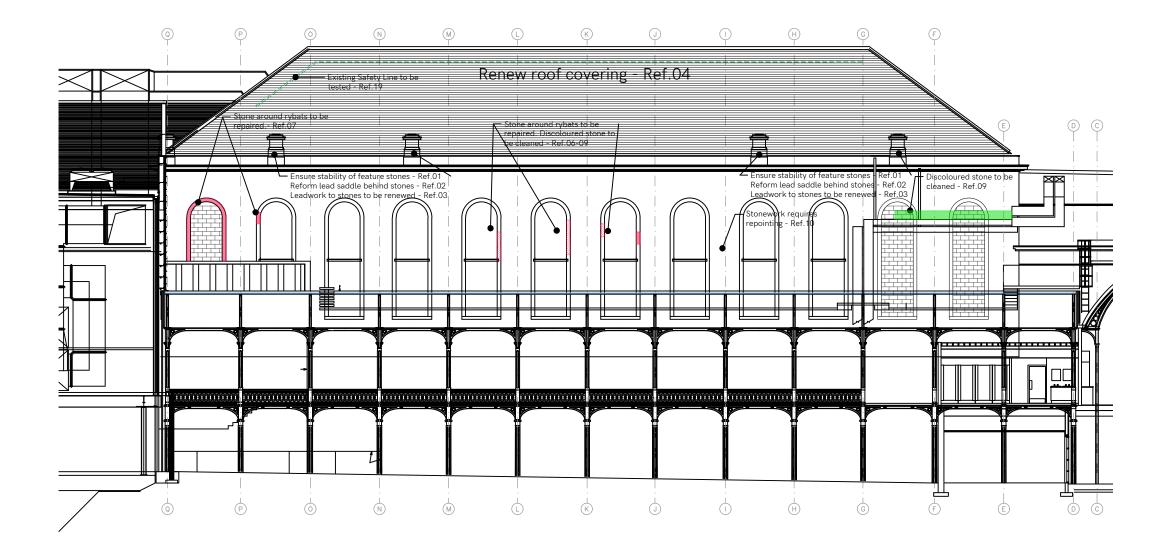

### GENERAL WORKS

Ref. 11 - All windows to be painted inside and out. External burnt sand/linseed oil mastic to be replaced.

Ref. 14 - Complete redecoration to Grand Hall to include all ceilings, walls and existing painted timber.

Ref. 16 - Specialist to be commissined to test the lightning conductor system and refix tape as necessary

Copyright and not to be reproduced without the consent of Holmes Miller Holmes Miller accepts responsibility for this document only to the commissioning Party and not to any other. Holmes Miller does not accept liability for accuracy or veracity of survey information provided by others and horizontal dimensions and levels provided by Holmes Miller and based on survey information provided by others must be verified on site
DO NOT SCALE: Use figured dimensions only