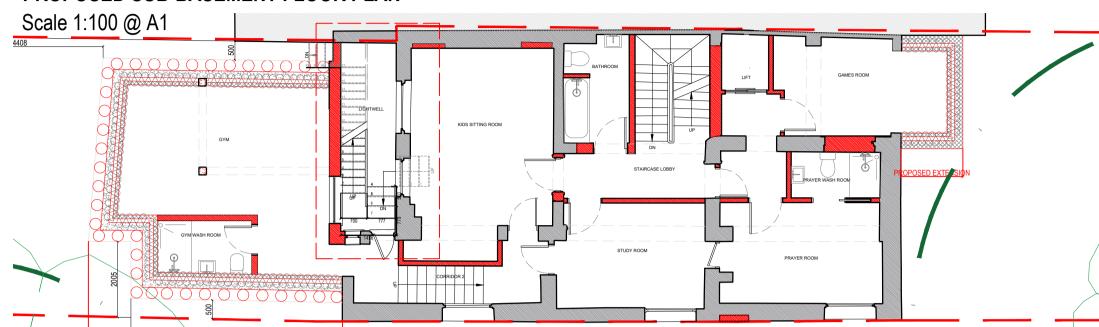

PROPOSED LOWER GROUND FLOOR PLAN

Scale 1:100 @ A1

PROPOSED DETAIL A - STAIRCASE DETAIL

Scale 1:20 @ A1

PROPOSED SUB-BASEMENT PLAN - LOWER GROUND FLOOR TO SUB-BASEMENT LIGHTWELL STAIRCASE AREA Scale 1:20 @ A1