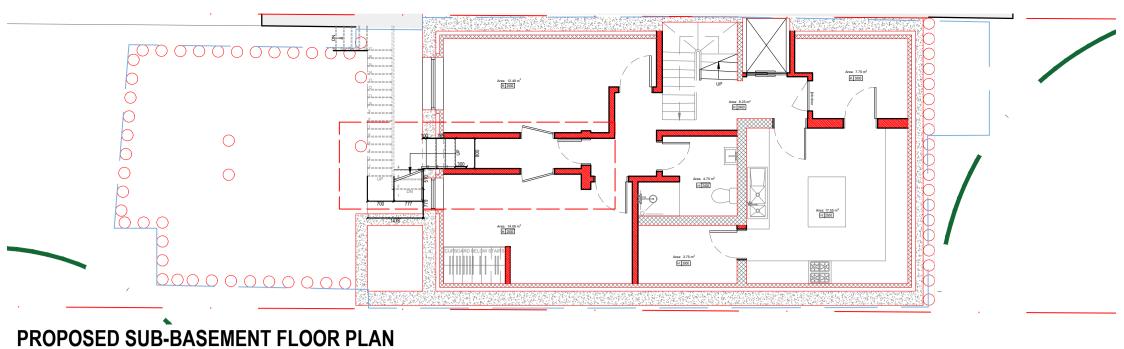

PROPOSED LOWER GROUND FLOOR PLAN

Scale 1:100 @ A1

PROPOSED DETAIL A - STAIRCASE DETAIL

Scale 1:20 @ A1

PROPOSED SUB-BASEMENT PLAN - LOWER GROUND FLOOR TO SUB-BASEMENT LIGHTWELL STAIRCASE AREA Scale 1:20 @ A1