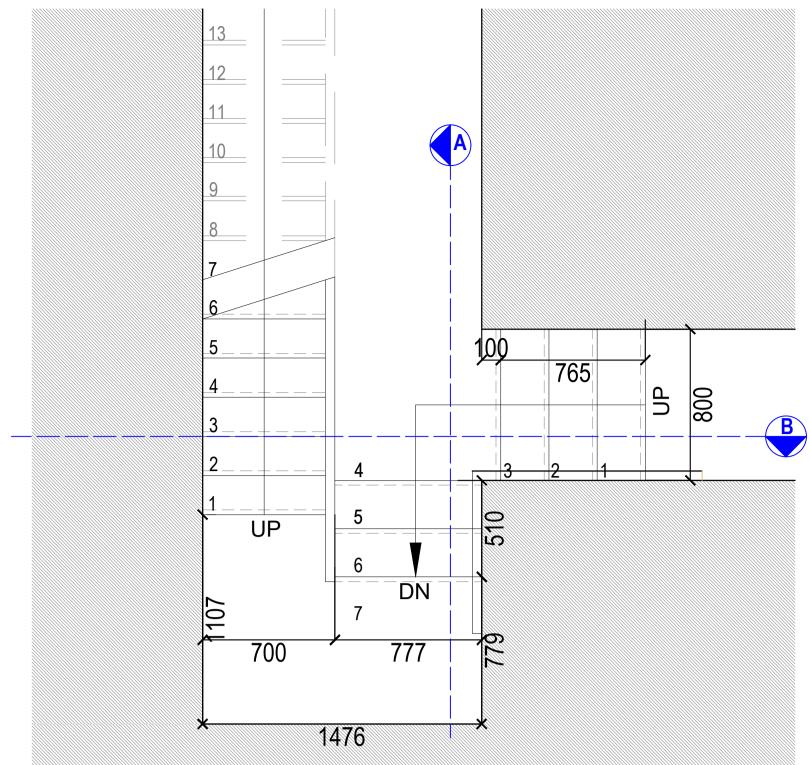

PROPOSED LOWER GROUND FLOOR PLAN

Scale 1:100 @ A1

PROPOSED DETAIL A - STAIRCASE DETAIL

Scale 1:20 @ A1

PROPOSED SUB-BASEMENT PLAN - LOWER GROUND FLOOR TO SUB-BASEMENT LIGHTWELL STAIRCASE AREA Scale 1:20 @ A1

PROPOSED DETAIL B - STAIRCASE DETAIL

Scale 1:20 @ A1