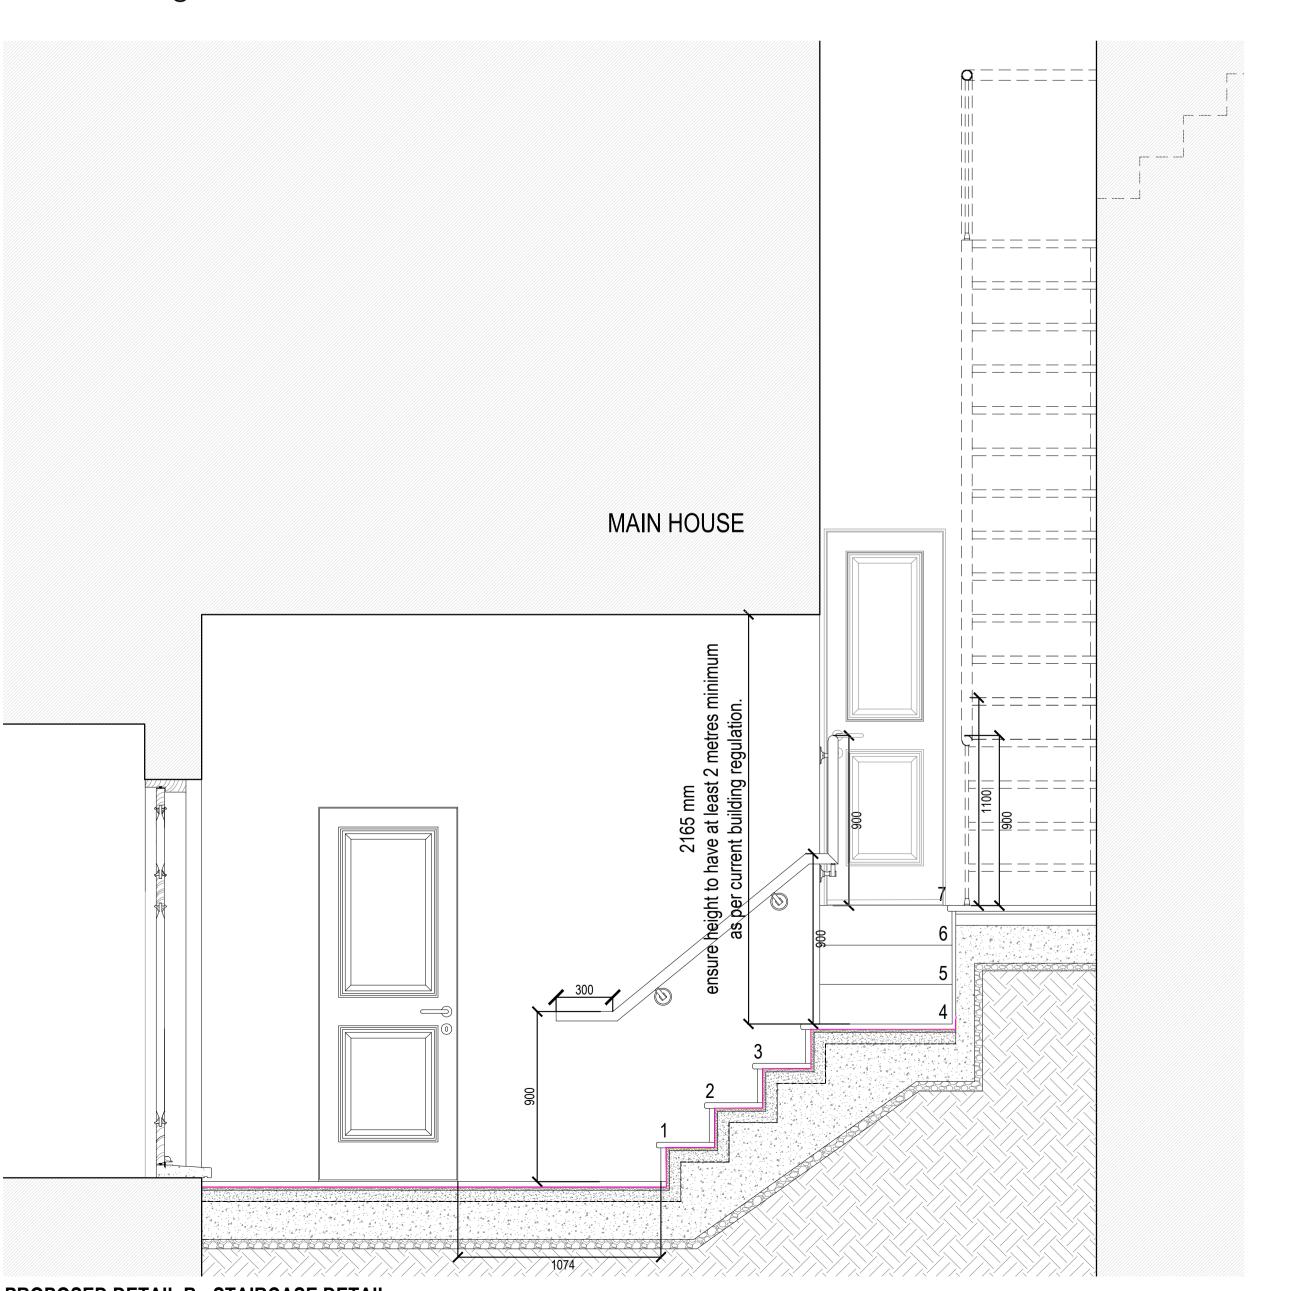

PROPOSED DETAIL B - STAIRCASE DETAIL

Scale 1:20 @ A1

## COMPLETE STAIRCASE INCLUDING FINISHING

120mm

80mm

RISER: 209MM GOING: 280MM

CONTRACTOR TO CHECK STEEPNESS AND DIMENSIONS OF STAIRCASE ADEQUATE ON SITE. CONTRACTOR TO MEASURE ON SITE AND PROVIDE SHOP DRAWINGS PRIOR APPROVAL.

MINIMUM TREAD WIDTH AT NARROW END OF STAIRS MUST NOT BE BELOW 50MM.

SPINDLES AND AND HAND RAILS TO BE IN BRUSHED CHROME. SPINDLES TO BE SET AT 100MM CENTRE.

| ion                          | date   |
|------------------------------|--------|
| 7 ORME SQUAR<br>LONDON W2 4R | E<br>S |