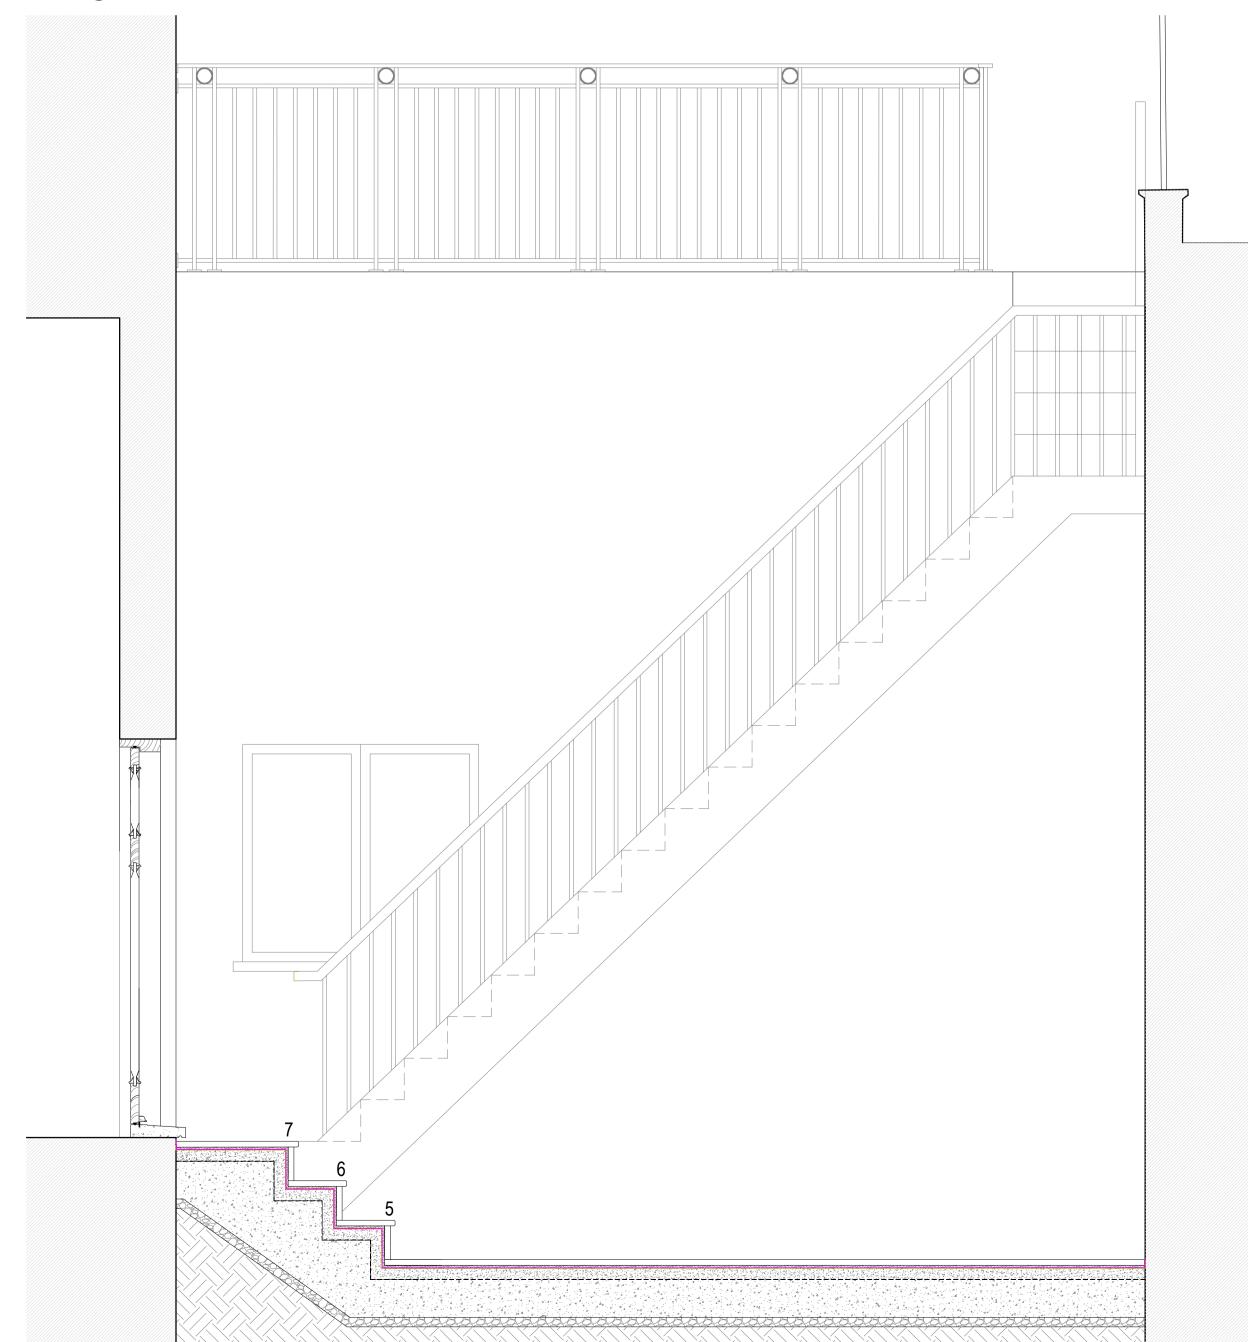

PROPOSED DETAIL B - STAIRCASE DETAIL

Scale 1:20 @ A1

## COMPLETE STAIRCASE INCLUDING FINISHING

120mm

80mm

RISER: 209MM GOING: 280MM

CONTRACTOR TO CHECK STEEPNESS AND DIMENSIONS OF STAIRCASE ADEQUATE ON SITE. CONTRACTOR TO MEASURE ON SITE AND PROVIDE SHOP DRAWINGS PRIOR APPROVAL.

MINIMUM TREAD WIDTH AT NARROW END OF STAIRS MUST NOT BE BELOW 50MM.

SPINDLES AND AND HAND RAILS TO BE IN BRUSHED CHROME. SPINDLES TO BE SET AT 100MM CENTRE.

| ion                          | date   |
|------------------------------|--------|
| 7 ORME SQUAR<br>LONDON W2 4R | E<br>S |