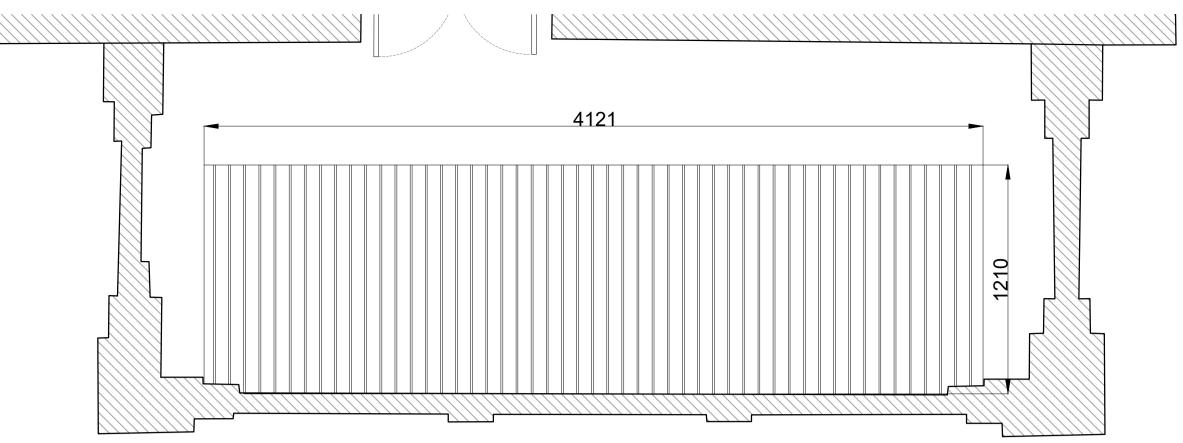

PROPOSED THIRD FLOOR PLAN

Scale 1:100 @ A1



PROPOSED SOUTH ELEVATION

Scale 1:100 @ A1





## PROPOSED THIRD FLOOR TERRACE - DETAIL A

Scale 1:20 @ A1



## PROPOSED THIRD FLOOR TERRACE - DETAIL B

Scale 1:20 @ A1



Scale 1:20 @ A1



## **GENERAL NOTES**

- 1. This drawing is not to be scaled.
- 2. All dimensions & levels to be checked on site.
- 3. Figured dimensions to be taken on site in preference to scaled dimensions.
- 4. This Drawing is the copyright of the owners.

1:20 Scale Bar

| 0m        | 4000mm | 800mm | 1200mm | 1600mm | 2000mm |
|-----------|--------|-------|--------|--------|--------|
| 1:10 Scal | e Bar  |       |        |        |        |

600mm

800mm

1.5 Scale Bar

| 1:5 Scale Bar |       |       |       |       |      |
|---------------|-------|-------|-------|-------|------|
| 0m            | 100mm | 200mm | 300mm | 400mm | 500m |

1:2 Scale Bar

|