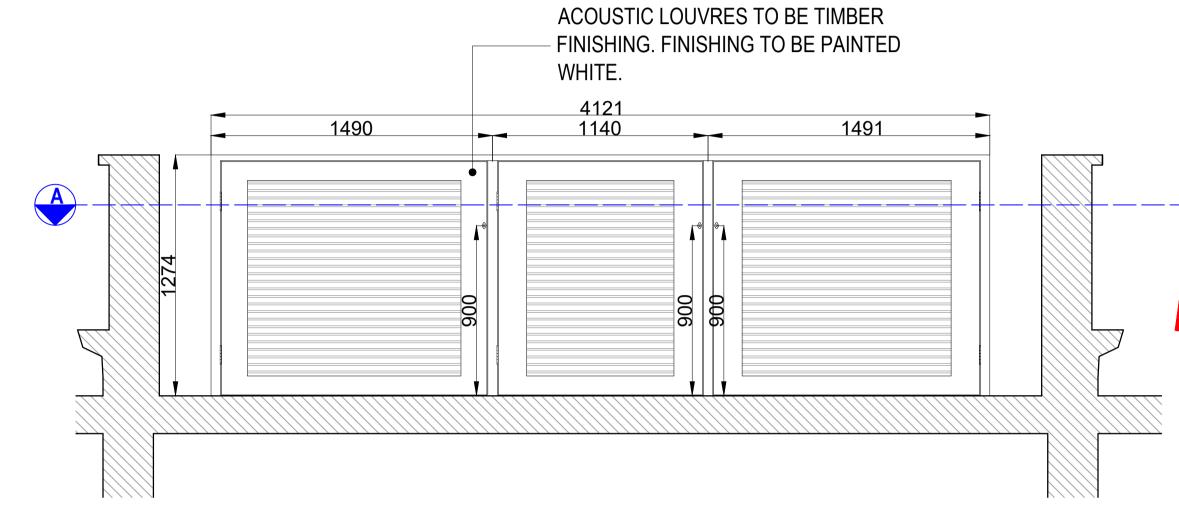

PROPOSED THIRD FLOOR PLAN

Scale 1:100 @ A1



PROPOSED SOUTH ELEVATION

Scale 1:100 @ A1





## PROPOSED THIRD FLOOR TERRACE - DETAIL A

Scale 1:20 @ A1



## PROPOSED THIRD FLOOR TERRACE - DETAIL B

Scale 1:20 @ A1



Scale 1:20 @ A1



## **GENERAL NOTES**

- 1. This drawing is not to be scaled.
- 2. All dimensions & levels to be checked on site.
- 3. Figured dimensions to be taken on site in preference to scaled dimensions.
- 4. This Drawing is the copyright of the owners.

1:20 Scale Bar

| 0m        | 4000mm | 800mm | 1200mm | 1600mm | 2000mm |
|-----------|--------|-------|--------|--------|--------|
| 1:10 Scal | e Bar  |       |        |        |        |

600mm

800mm

1.5 Scale Bar

| 1:5 Scale Bar |       |       |       |       |      |
|---------------|-------|-------|-------|-------|------|
| 0m            | 100mm | 200mm | 300mm | 400mm | 500m |

1:2 Scale Bar

|     |      |      |       |       | 4     |
|-----|------|-----