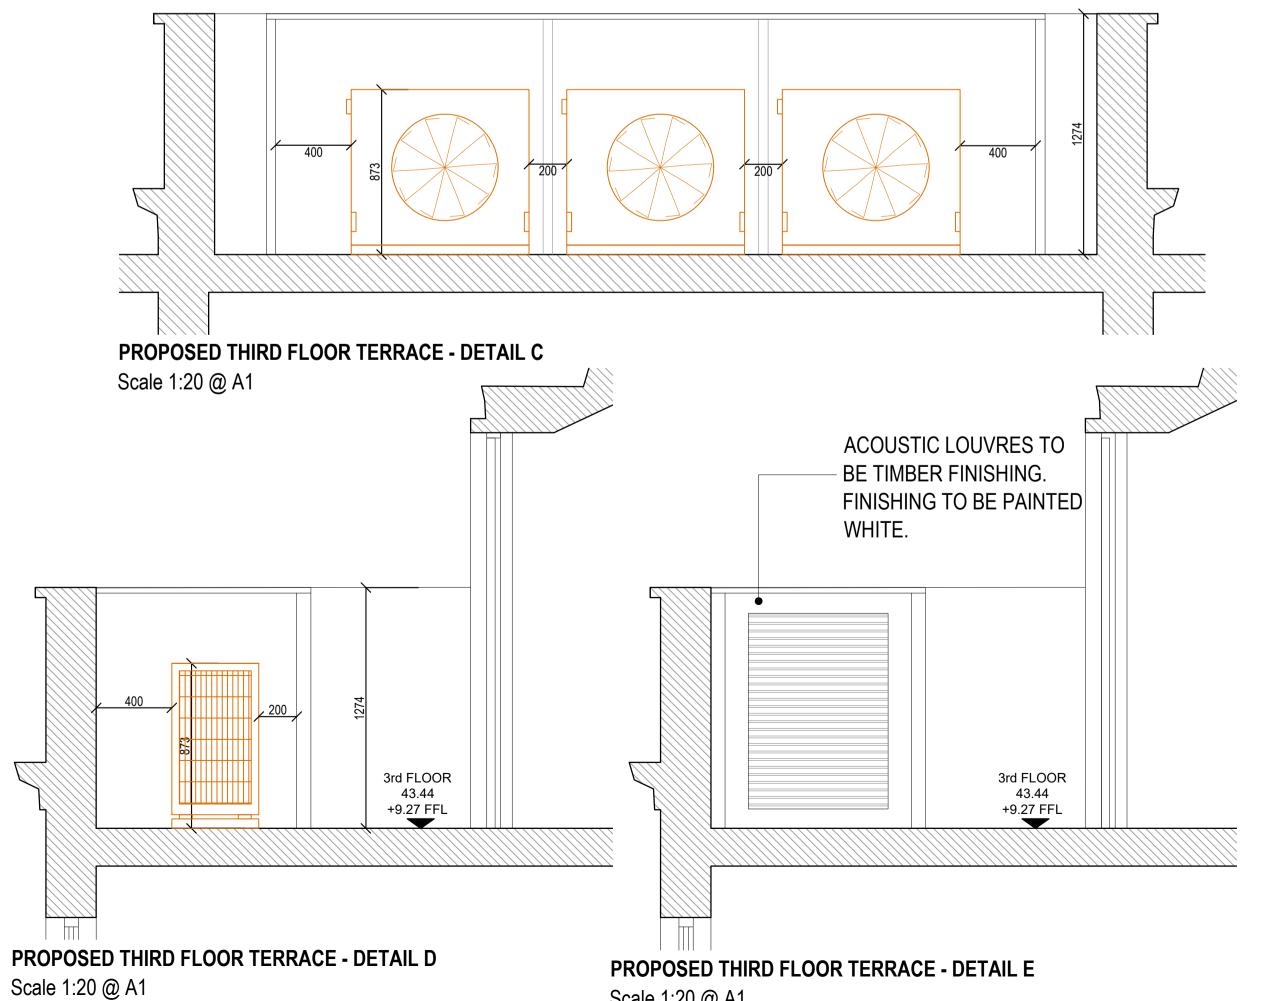

PROPOSED THIRD FLOOR PLAN

Scale 1:100 @ A1



PROPOSED SOUTH ELEVATION

Scale 1:100 @ A1





## PROPOSED THIRD FLOOR TERRACE - DETAIL A

Scale 1:20 @ A1



## PROPOSED THIRD FLOOR TERRACE - DETAIL B

Scale 1:20 @ A1



Scale 1:20 @ A1



## **GENERAL NOTES**

- 1. This drawing is not to be scaled.
- 2. All dimensions & levels to be checked on site.
- 3. Figured dimensions to be taken on site in preference to scaled dimensions.
- 4. This Drawing is the copyright of the owners.

1:20 Scale Bar

| 0m        | 4000mm | 800mm | 1200mm | 1600mm | 2000mm |
|-----------|--------|-------|--------|--------|--------|
| 1:10 Scal | e Bar  |       |        |        |        |

600mm

800mm

1.5 Scale Bar

| 1:5 Scale Bar |       |       |       |       |      |
|---------------|-------|-------|-------|-------|------|
| 0m            | 100mm | 200mm | 300mm | 400mm | 500m |

1:2 Scale Bar

|     |      |      |       |       | 4     |
|-----|------|------|-------|-------|-------|
| ۱ ' | 40mm | 80mm | 120mm | 160mm