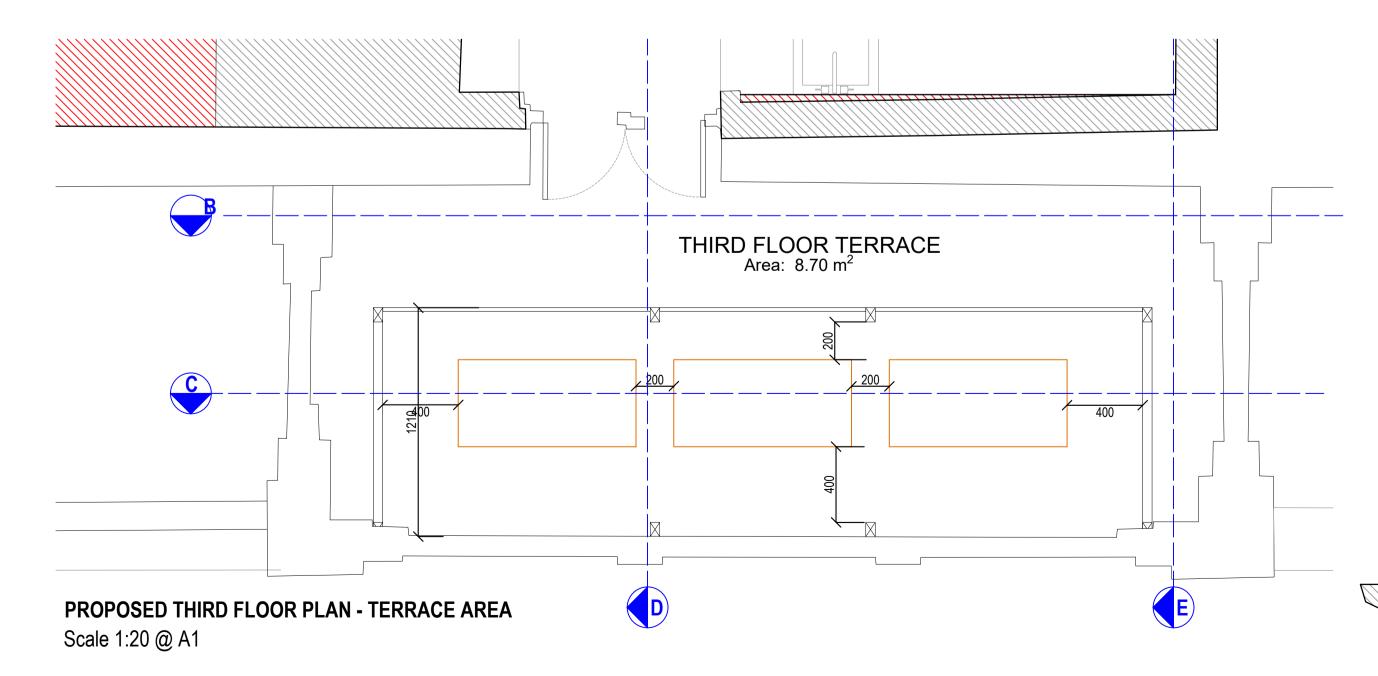

PROPOSED THIRD FLOOR PLAN

Scale 1:100 @ A1



PROPOSED SOUTH ELEVATION

Scale 1:100 @ A1





## PROPOSED THIRD FLOOR TERRACE - DETAIL A

Scale 1:20 @ A1



## PROPOSED THIRD FLOOR TERRACE - DETAIL B

Scale 1:20 @ A1



Scale 1:20 @ A1



## **GENERAL NOTES**

- 1. This drawing is not to be scaled.
- 2. All dimensions & levels to be checked on site.
- 3. Figured dimensions to be taken on site in preference to scaled dimensions.
- 4. This Drawing is the copyright of the owners.

1:20 Scale Bar

| 0m        | 4000mm | 800mm | 1200mm | 1600mm | 2000mm |
|-----------|--------|-------|--------|--------|--------|
| 1:10 Scal | e Bar  |       |        |        |        |

600mm

800mm

1.5 Scale Bar

| 1:5 Scale Bar |       |       |       |       |      |
|---------------|-------|-------|-------|-------|------|
| 0m            | 100mm | 200mm | 300mm | 400mm | 500m |

1:2 Scale Bar