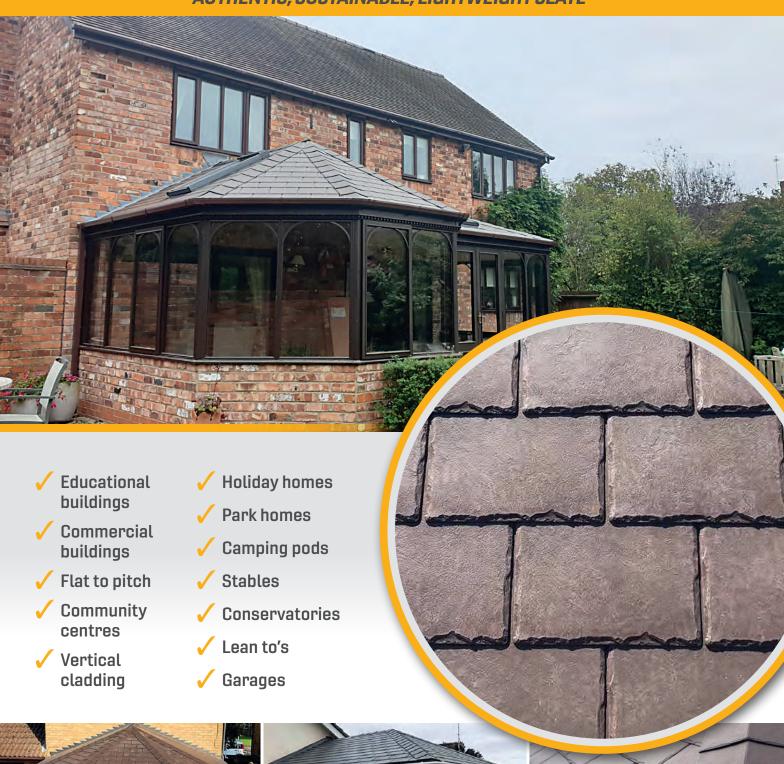

## **AUTHENTIC, SUSTAINABLE, LIGHTWEIGHT SLATE**

#### **ADVANTAGES**

- British made
- Designed to give a traditional slate appearance
- Lightweight
- Low pitch
- Does not break or crack
- Quick installation
- Cost effective
- Virtually maintenance free
- Extensive range of accessories and flashings available
- Fully dry-fixed
- Guaranteed for 40 years against weather penetration
- Full technical support available
- Recycled core material

#### **TECHNICAL DATA**

- Min. pitch: 14°
- Max. pitch: 90°
- Weight: 0.6kg
- Overall width: 297mm
- Overall height: 445mm
- Batten gauge: 152mm-191mm
- Roof cover per slate: 0.06m<sup>2</sup>
- Slate per m<sup>2</sup>: 18-22
- Weight as laid per m<sup>2</sup>: 12kg
- Ridge: 5.5 per linear metre
- Hip: 5.5 to 6.5 per linear metre
- Material: Recyclable blend of Polypropylene & Limestone
- Fire resistance: BS476 Part 3