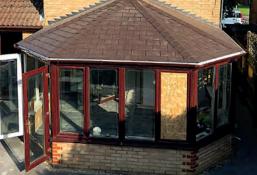

#### **ADVANTAGES**

- British made
- Designed to give a traditional slate appearance
- Lightweight
- Low pitch
- Does not break or crack
- Quick installation
- Cost effective
- Virtually maintenance free
- Extensive range of accessories and flashings available
- Fully dry-fixed
- Guaranteed for 40 years against weather penetration
- Full technical support available
- Recycled core material

#### **TECHNICAL DATA**

- Min. pitch: 14°
- Max. pitch: 90°
- Weight: 0.6kg
- Overall width: 297mm
- Overall height: 445mm
- Batten gauge: 152mm-191mm
- Roof cover per slate: 0.06m<sup>2</sup>
- Slate per m<sup>2</sup>: 18-22
- Weight as laid per m<sup>2</sup>: 12kg
- Ridge: 5.5 per linear metre
- Hip: 5.5 to 6.5 per linear metre
- Material: Recyclable blend of Polypropylene & Limestone
- Fire resistance: BS476 Part 3