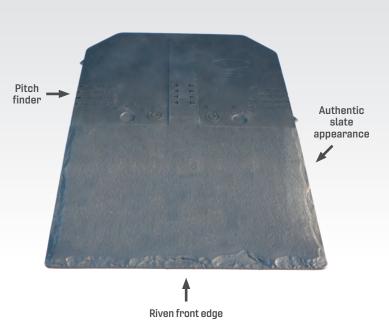

#### **ADVANTAGES**

- British made
- Designed to give a traditional slate appearance
- Lightweight
- Low pitch
- Does not break or crack
- Quick installation
- Cost effective
- Virtually maintenance free
- Extensive range of accessories and flashings available
- Fully dry-fixed
- Guaranteed for 40 years against weather penetration
- Full technical support available
- Recycled core material

#### **TECHNICAL DATA**

- Min. pitch: 14°
- Max. pitch: 90°
- Weight: 0.6kg
- Overall width: 297mm
- Overall height: 445mm
- Batten gauge: 152mm-191mm
- Roof cover per slate: 0.06m<sup>2</sup>
- Slate per m<sup>2</sup>: 18-22
- Weight as laid per m<sup>2</sup>: 12kg
- Ridge: 5.5 per linear metre
- Hip: 5.5 to 6.5 per linear metre
- Material: Recyclable blend of Polypropylene & Limestone
- Fire resistance: BS476 Part 3