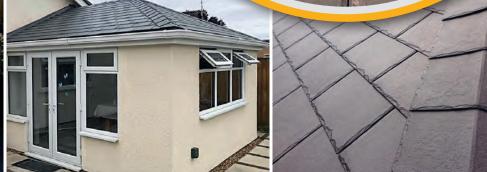

#### **ADVANTAGES**

- British made
- Designed to give a traditional slate appearance
- Lightweight
- Low pitch
- Does not break or crack
- Quick installation
- Cost effective
- Virtually maintenance free
- Extensive range of accessories and flashings available
- Fully dry-fixed
- Guaranteed for 40 years against weather penetration
- Full technical support available
- Recycled core material

#### **TECHNICAL DATA**

- Min. pitch: 14°
- Max. pitch: 90°
- Weight: 0.6kg
- Overall width: 297mm
- Overall height: 445mm
- Batten gauge: 152mm-191mm
- Roof cover per slate: 0.06m<sup>2</sup>
- Slate per m<sup>2</sup>: 18-22
- Weight as laid per m<sup>2</sup>: 12kg
- Ridge: 5.5 per linear metre
- Hip: 5.5 to 6.5 per linear metre
- Material: Recyclable blend of Polypropylene & Limestone
- Fire resistance: BS476 Part 3