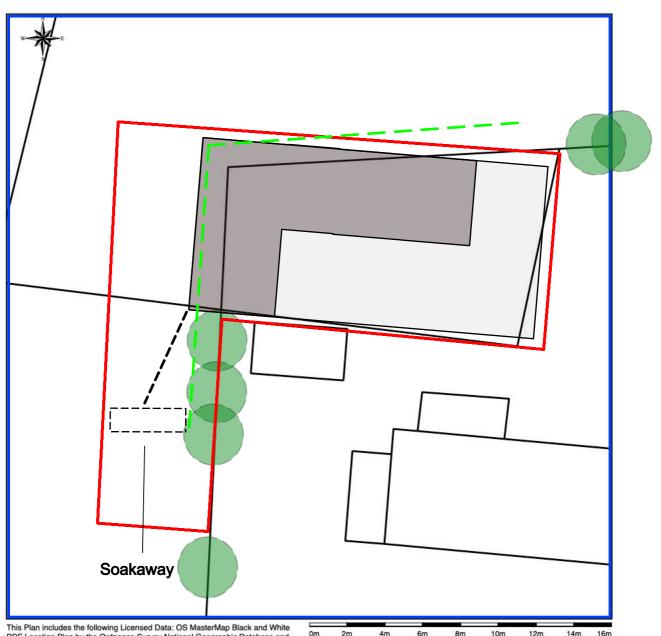

This Plan includes the following Licensed Data: OS MasterMap Black and White PDF Location Plan by the Ordnance Survey National Geographic Database and incorporating surveyed revision available at the date of production. Reproduction in whole or in part is prohibited without the prior permission of Ordnance Survey. The representation of a road, track or path is no evidence of a right of way. The representation of features, as lines is no evidence of a property boundary. © Crown copyright and database rights, 2021. Ordnance Survey 0100031673

Scale: 1:200, paper size: A4

Garden Boundary as per deeds & fence line (OS Map centered on leylandi hedge centre contained with garden.

Stables including overhang

Leylandi