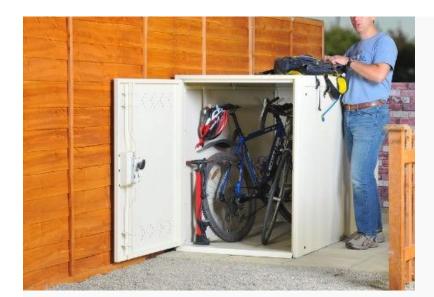

### **Product Features**

British made product, the **Twin Bike Locker** is made from strong, thick, galvanised (weather proof) steel.

- At 99kg in weight (that's over 15 stone) these are substantial units suitable for public and private use.
- Perfect for the side of a house or flat –
   Compact design.
- Are you left-handed? Door handing of this unit can be changed for the user (either right-handed or left-handed) and to suit your location – Please specifiy when placing your order.\*
- Supplied with a 10 Year Warranty our units are built to last.
- Fitted with our tough 3 Point Locking
   System For Bike Security
   Large single door access making it easy
   to wheel your bikes in and out.
- Multiple units bolt together for additional strength and security.
- An open floor area means there is no

- restriction on how you store your bike in.
- Bike storage with helmet and kit hooks
   Includes 2 kit hooks Hang helmets
   and bags with your bikes.
- Units can be bolted down to the ground using the supplied securing bolts.
- Self assembly option using the easy to follow illustrated instructions.
- Dimensions: W900mm x H1200mm x D1900mm
- This all-metal secure bike locker is fitted with the same ultra tough 3-point locking system as our top end units. The supplied kit hooks are perfect for storing helmets and clothing inside this metal bike storage unit together with your bike.