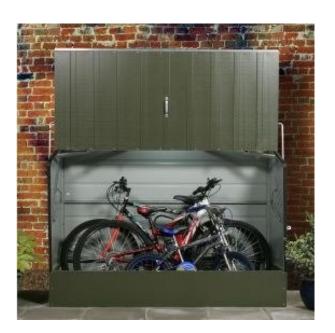

### **Product Features**

British made product, the **Twin Bike Locker** is made from strong, thick, galvanised (weather proof) steel.

- At 99kg in weight (that's over 15 stone) these are substantial units suitable for public and private use.
- Perfect for the side of a house or flat –
   Compact design.
- Are you left-handed? Door handing of this unit can be changed for the user (either right-handed or left-handed) and to suit your location – Please specifiy when placing your order.\*
- Supplied with a 10 Year Warranty our units are built to last.
- Fitted with our tough 3 Point Locking
   System For Bike Security
   Large single door access making it easy
   to wheel your bikes in and out.
- Multiple units bolt together for additional strength and security.
- An open floor area means there is no

- restriction on how you store your bike in.
- Bike storage with helmet and kit hooks
   Includes 2 kit hooks Hang helmets
   and bags with your bikes.
- Units can be bolted down to the ground using the supplied securing bolts.
- Self assembly option using the easy to follow illustrated instructions.
- Dimensions: W900mm x H1200mm x D1900mm
- This all-metal secure bike locker is fitted with the same ultra tough 3-point locking system as our top end units. The supplied kit hooks are perfect for storing helmets and clothing inside this metal bike storage unit together with your bike.