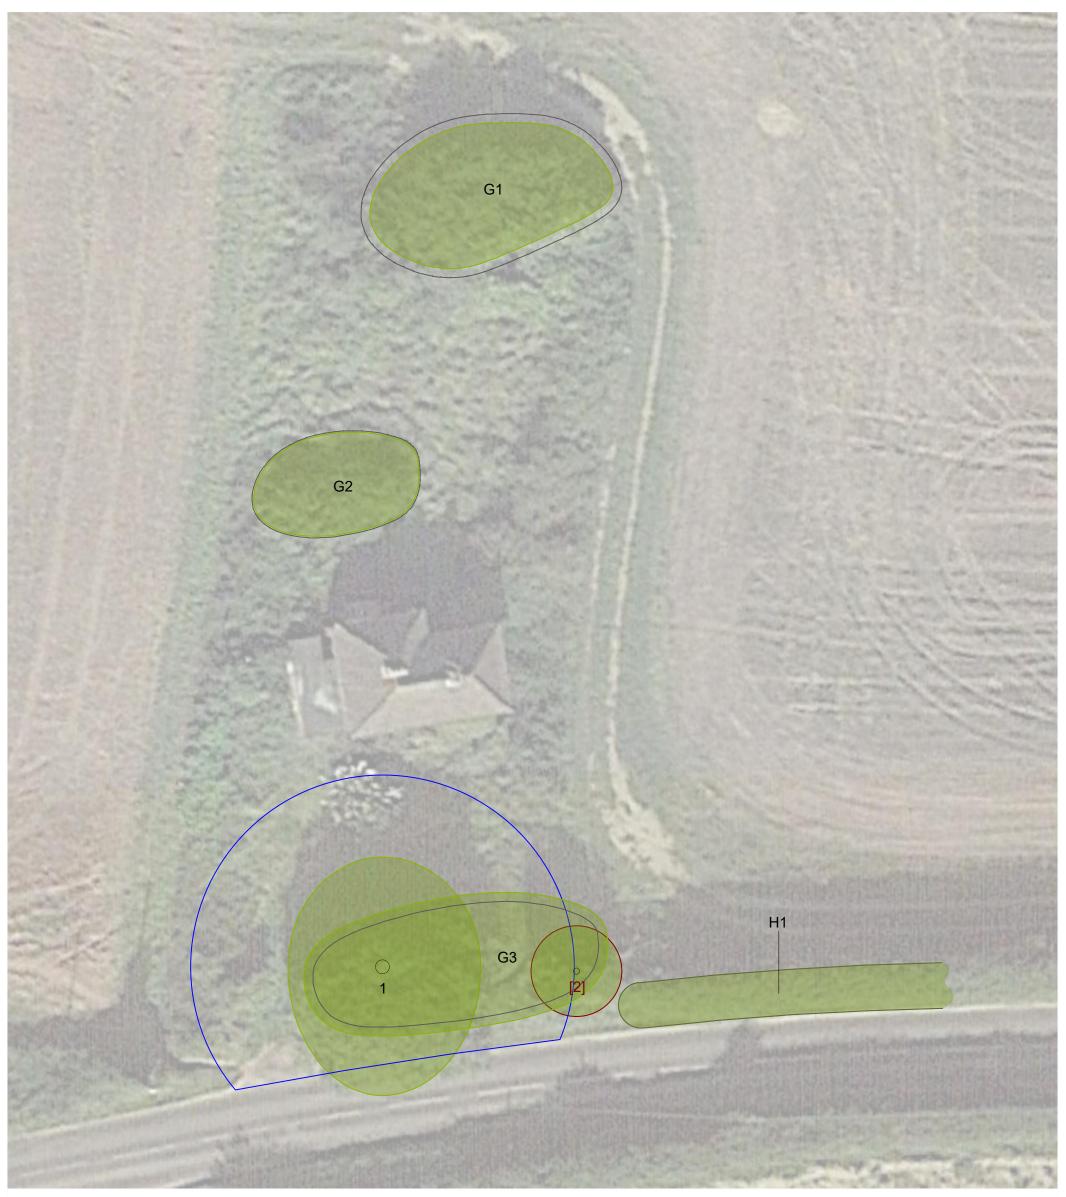

KEY:

Tree Canopies

© Category 'U' Trees

Category 'B' RPA

Category 'C' RPA

Shading Arc

Note: All Trees, Groups and Hedgerows have been plotted with aerial imagery. No topographical survey of the site available.

Note: The RPA footprint for Tree 1 has been displaced to allow for the effect of the adopted highway. The surface area of the RPA has not been reduced.

Cited from Google Earth

| REV       | DATE | NOTE | Drawn | Chk'd |  |  |
|-----------|------|------|-------|-------|--|--|
| REVISIONS |      |      |       |       |  |  |

TITL

Two Oaks, Kelling Tree Constraints Plan

CLIEN

Kelling Estate LLP

| rtoming Lotato LLi |          |       |  |  |  |  |
|--------------------|----------|-------|--|--|--|--|
| SCALE              | DATE     | DRAWN |  |  |  |  |
| 1:500 @ A3         | NOV 2019 | GW    |  |  |  |  |
| DRAWING NUMBER     | REVISION |       |  |  |  |  |
| 10389 TCP 01 (7    |          |       |  |  |  |  |