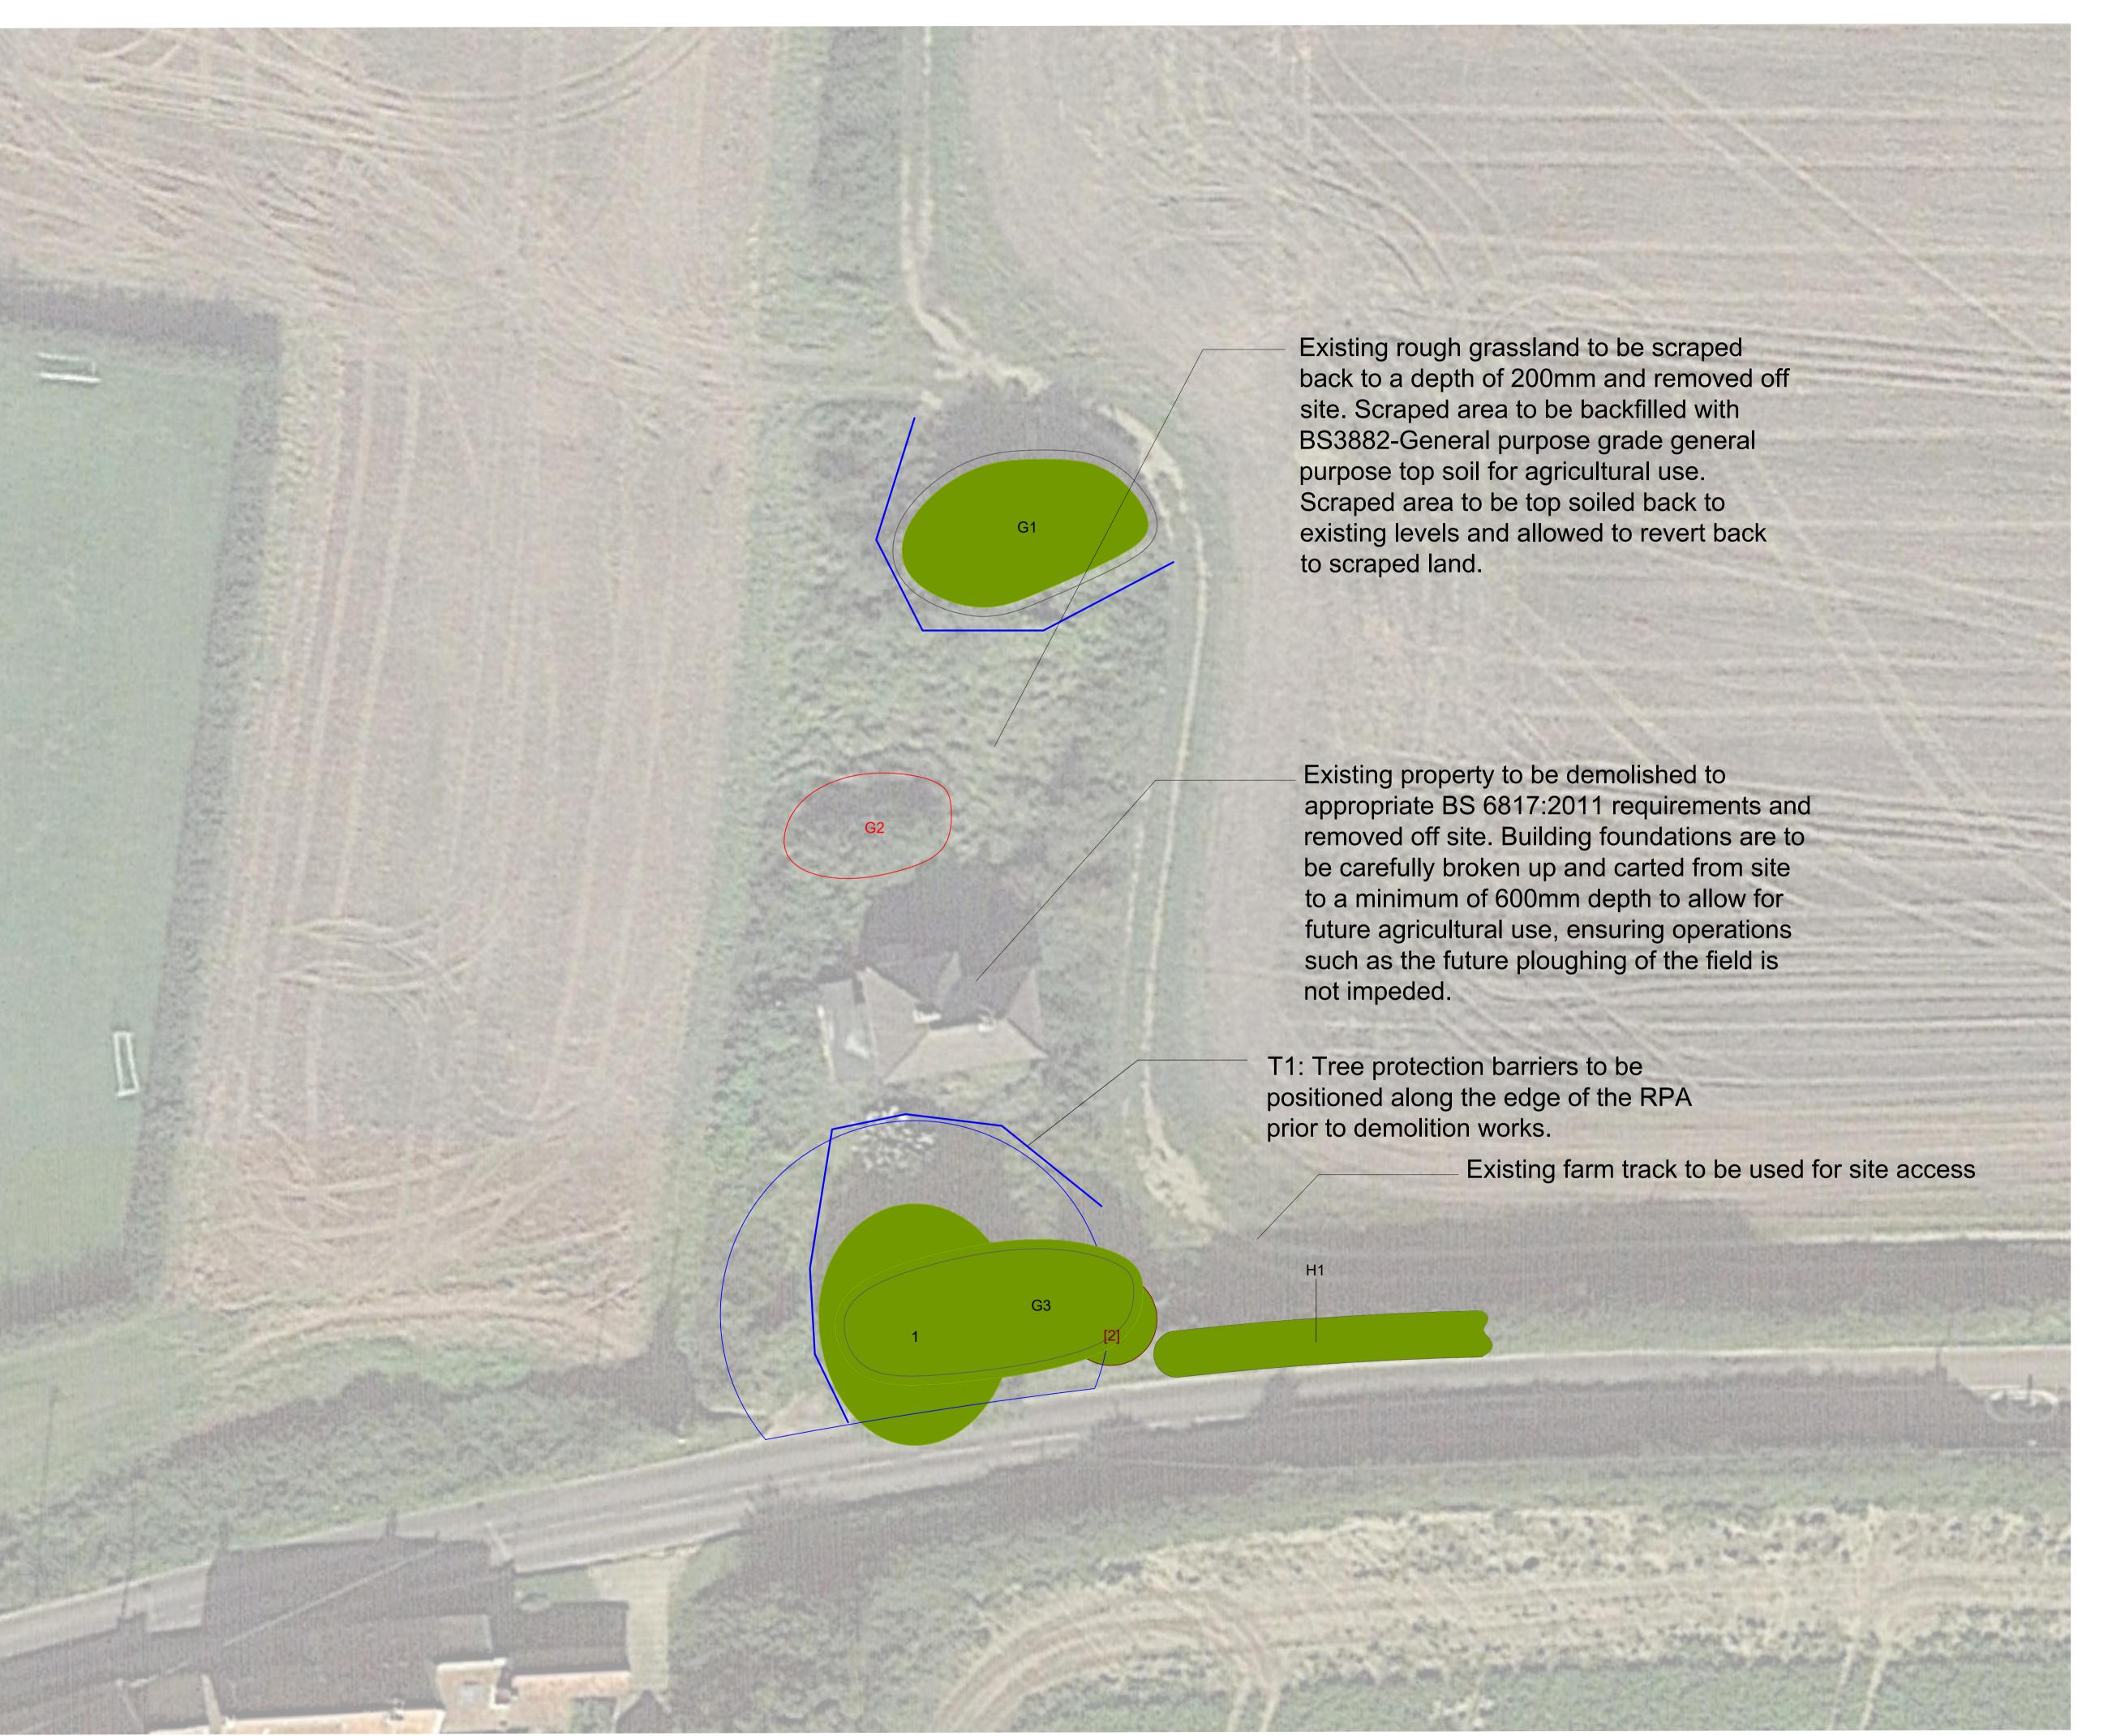

Copyright reserved

1:200 @ A1

Om 2m 4m 8m

KEY:

Existing Trees

N.B. This drawing should be referred to in conjunction with the approved TPP produced by Aspect Arboriculture(10389 TPP 01) for full / approved tree protection and removal measures.