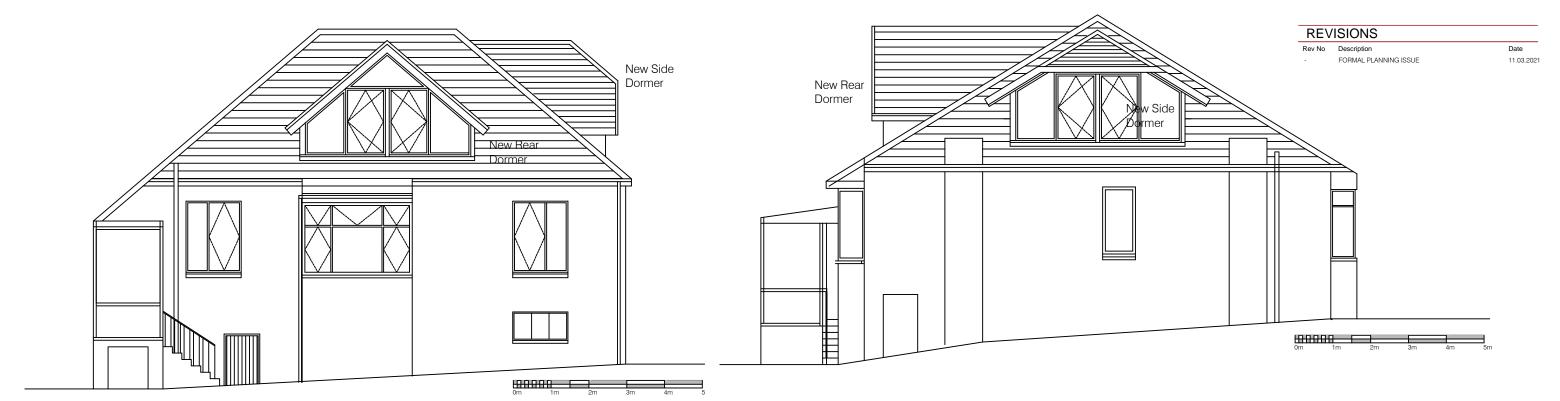

Drawings for Planning Submission Information Only RIBA Stage 3 - Spatial Coordination - PLANNING

PLO Proposed Rear/North East Elevation

Scale 1:100

osed Real/North East Elevation

Proposed Side/North West Elevation

Scale 1:100

Proposed Side/South East Elevation

Scale 1:100

Proposed Materials Roof - Grey Slate as existing

Dormer - Grey Slate as existing Dormer Fascias etc - White

Walls - White Render no change Windows & Doors - White Upvc