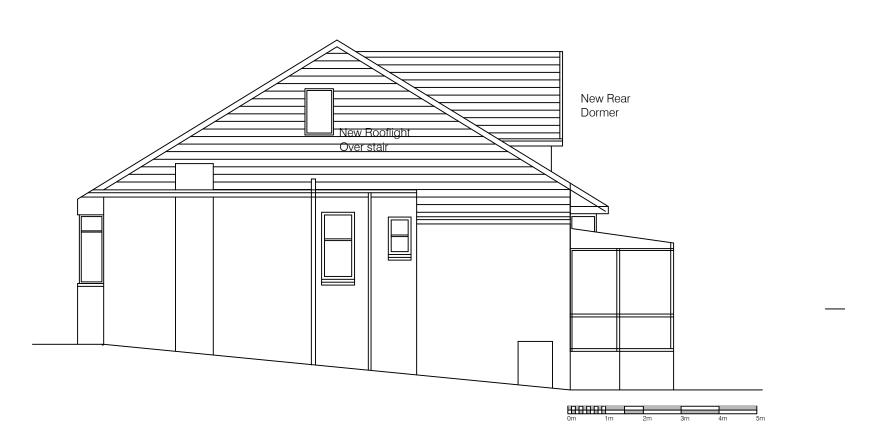

Drawings for Planning Submission Information Only RIBA Stage 3 - Spatial Coordination - PLANNING

PLO Proposed Rear/North East Elevation

Scale 1:100

osed Real/North East Elevation

Proposed Side/North West Elevation

Scale 1:100

Proposed Side/South East Elevation

Scale 1:100

Proposed Materials Roof - Grey Slate as existing

Dormer - Grey Slate as existing Dormer Fascias etc - White

Walls - White Render no change Windows & Doors - White Upvc