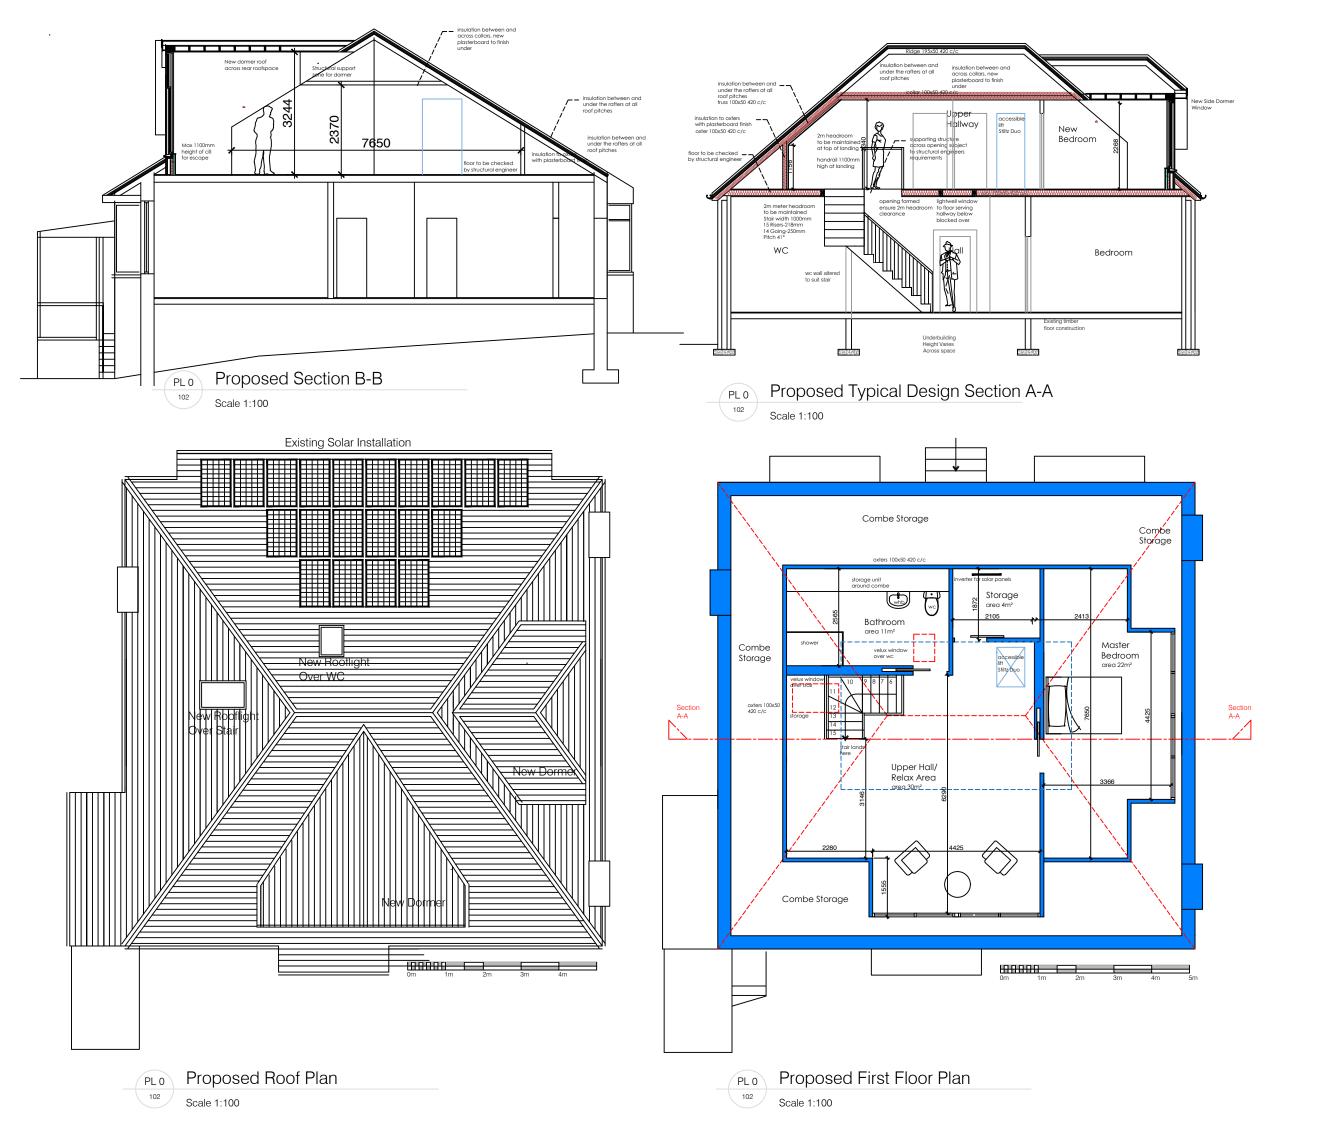

Drawings for Planning Submission Information Only RIBA Stage 3 - Spatial Coordination - PLANNING

REVISIONS

Rev No Description

FORMAL PLANNING ISSUE

**Proposed Materials** 

**Roof** - Grey Slate as existing **Dormer** - Grey Slate as existing **Dormer Fascias etc** - White **Walls** - White Render no change Windows & Doors - White Upvc Rainwater Goods - White no change

Mr & Mrs Turnbull

Job Title

Atiic Conversion No.24 Forres Avenue, Giffnock East Renfrewshire, G46 6LQ

Proposed Roof and First Floor Plans Scale 1:100 Proposed Typical Design Sections Scale 1:100

1:100@ A3 February 2021 ST Drawing No 20-031 PL 0 102