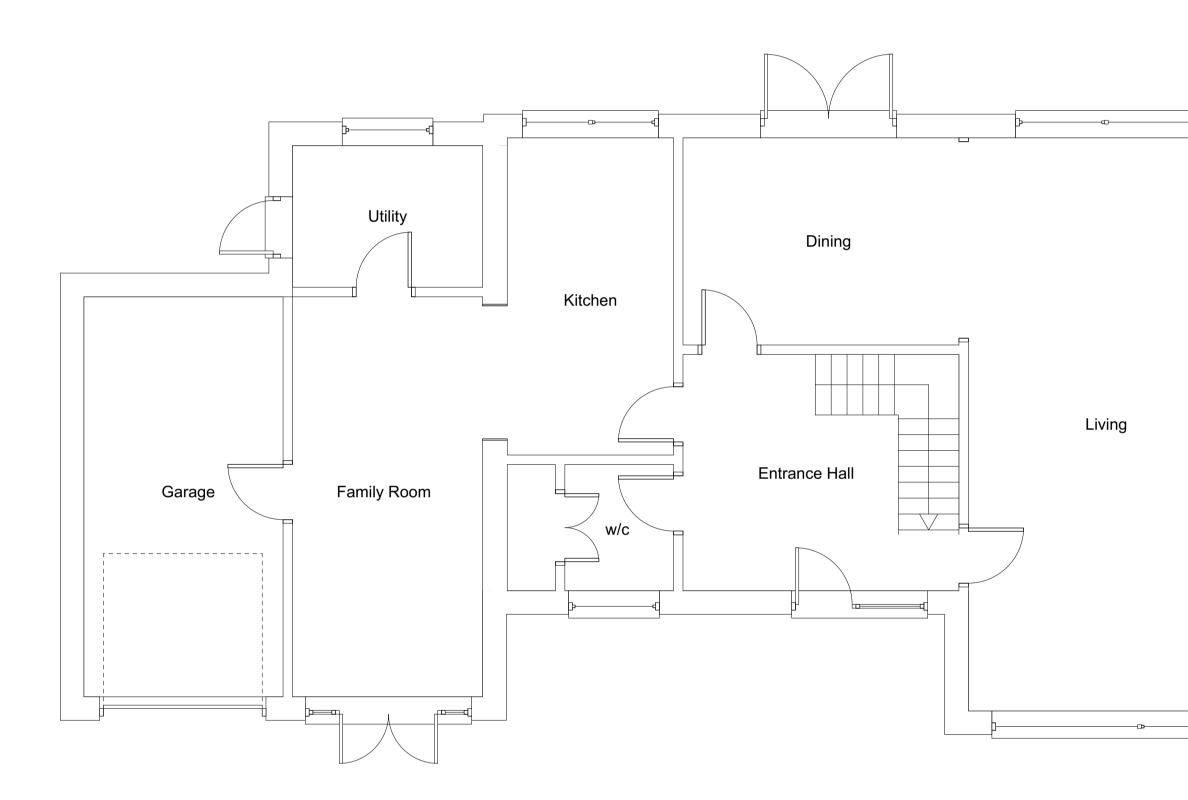

## Existing Ground Floor Plan

5 6 7 8 9 10 M

| p— | D              |      |  |
|----|----------------|------|--|
|    | Master Bedroom |      |  |
| 7  | Bed 2          |      |  |
|    |                |      |  |
|    |                | <br> |  |