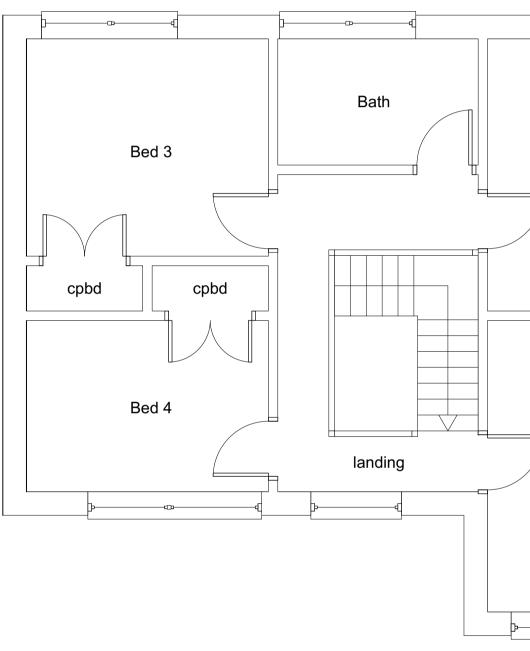

## Existing Ground Floor Plan

5 6 7 8 9 10 M

| p— | D              |      |  |
|----|----------------|------|--|
|    | Master Bedroom |      |  |
| 7  | Bed 2          |      |  |
|    |                |      |  |
|    |                | <br> |  |