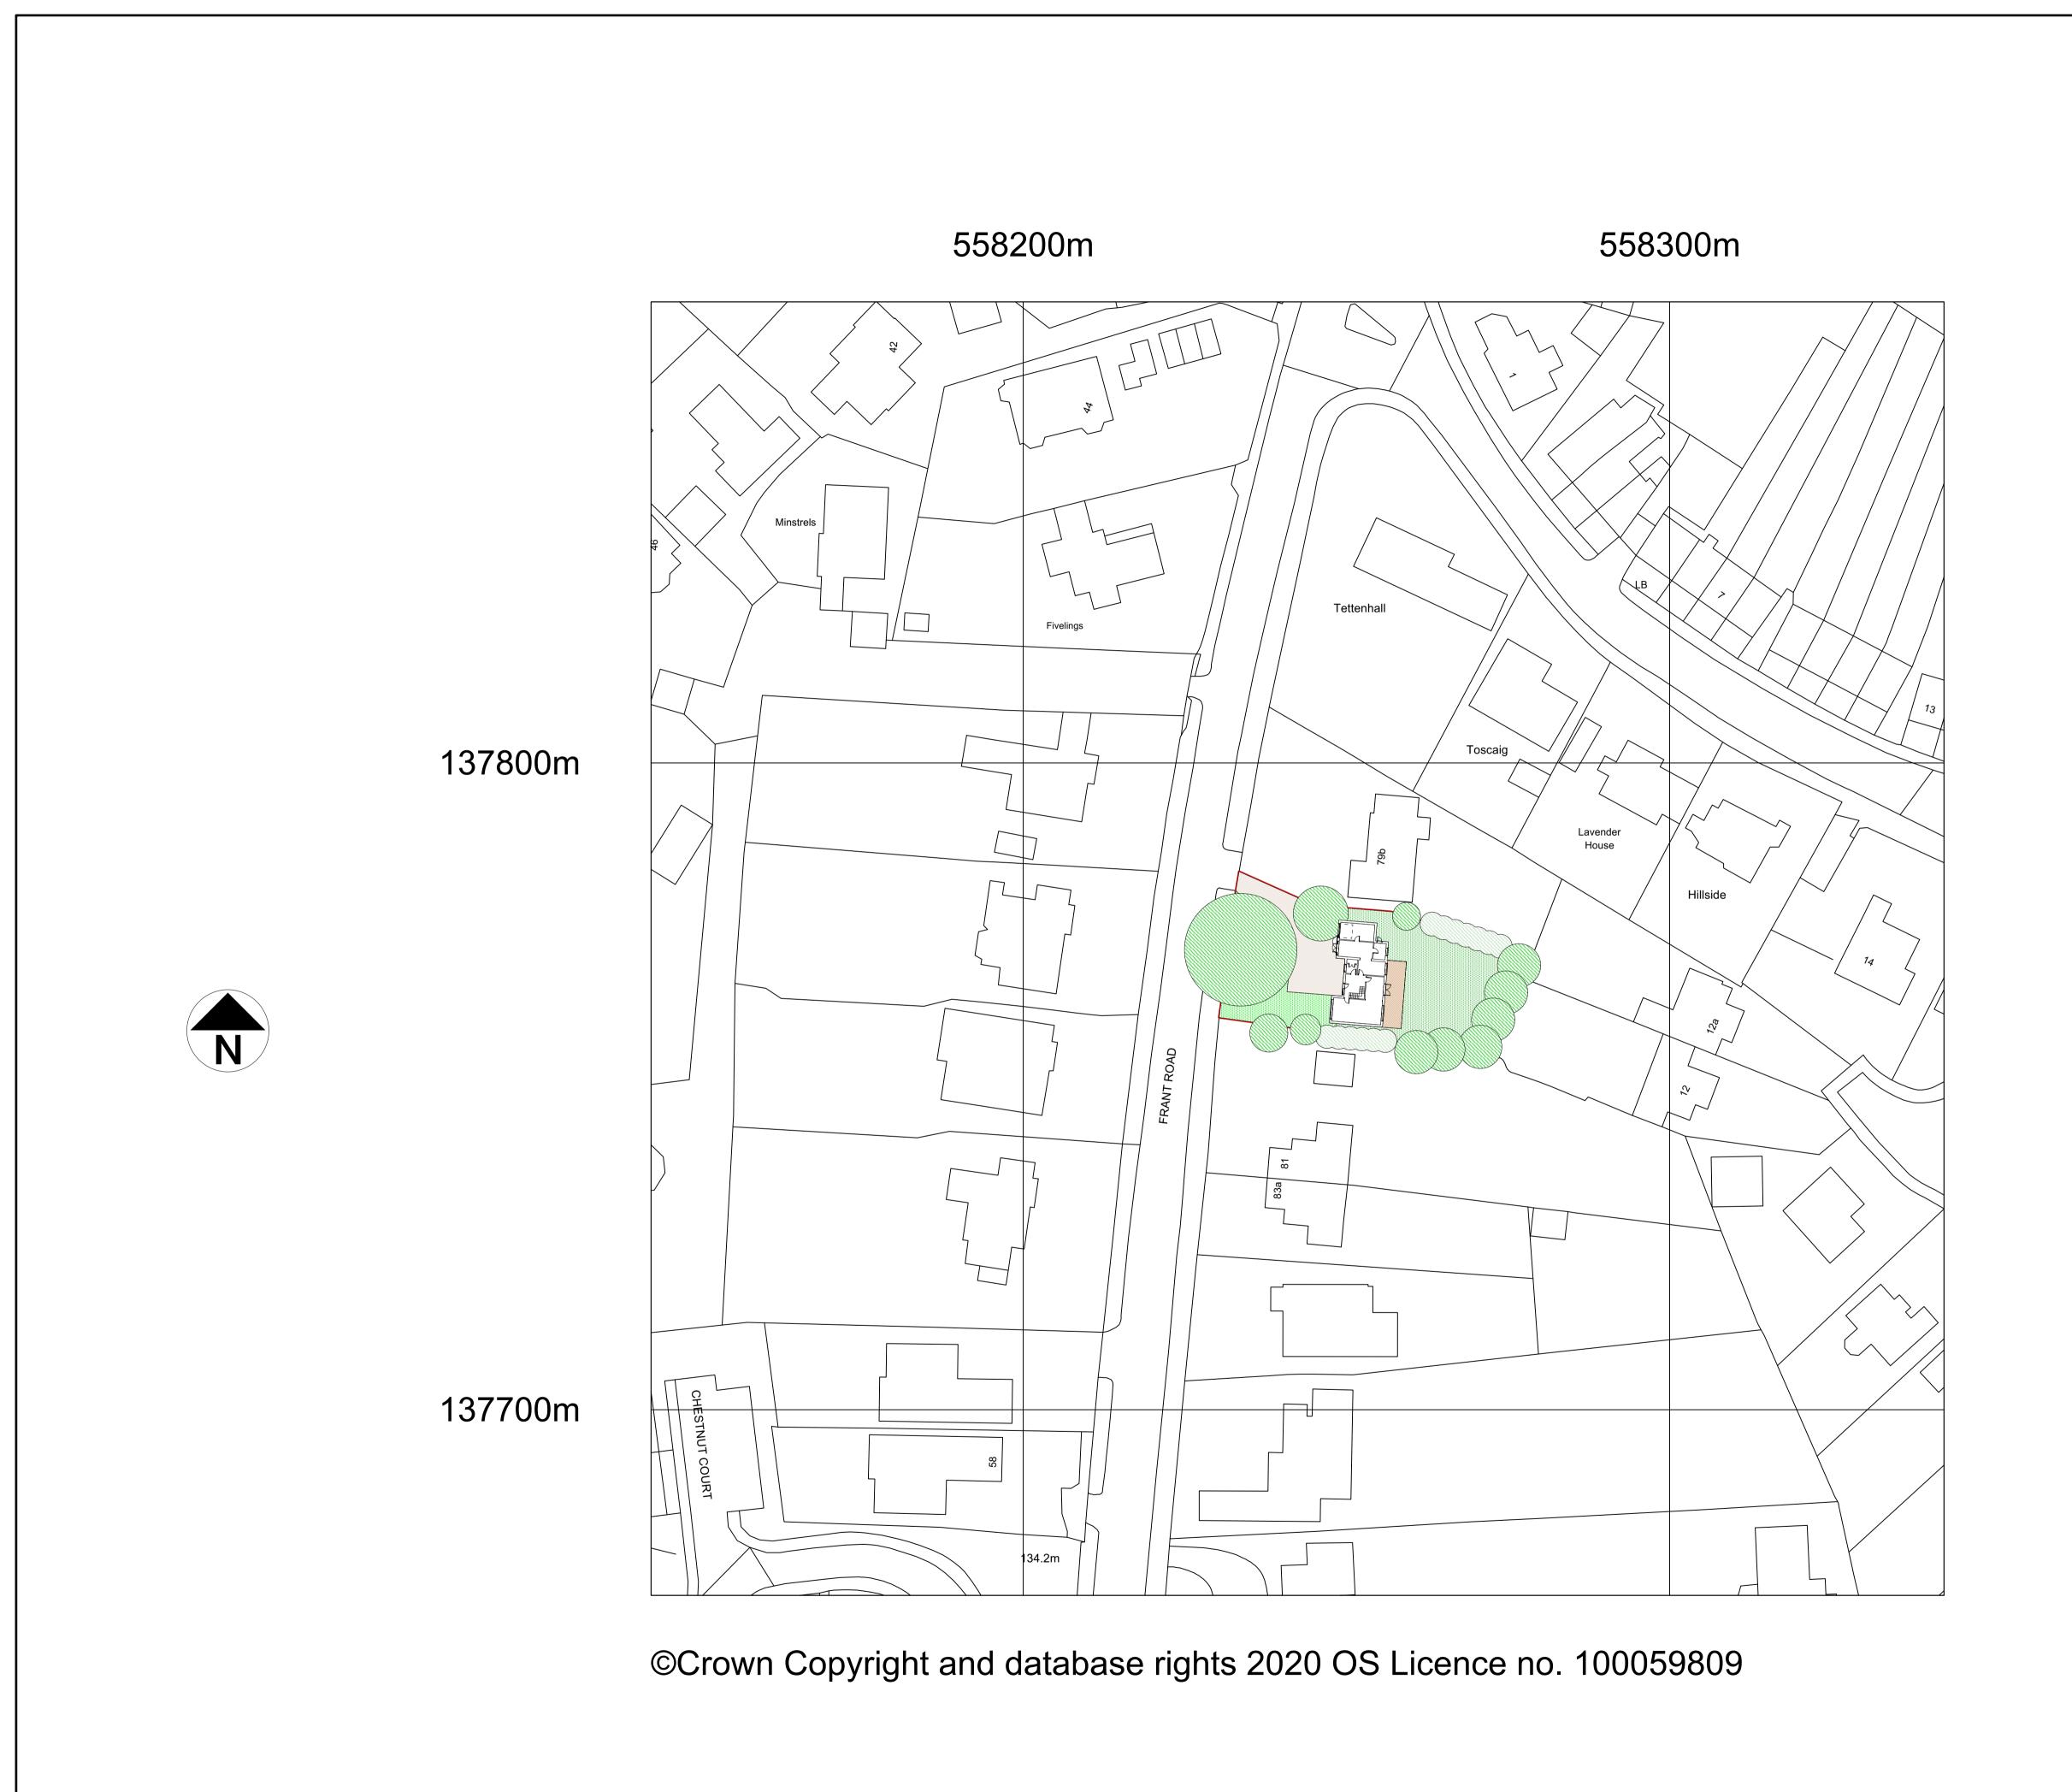

Health & Safety notes: **PLANNING** Mr A. Slater Proposed Extensions 79C Frant Rd, Tunbridge Wells, Kent, TN2 5LP Existing Block Plan 1:500 @ A1 02/03/2021 2051 - 12

© Smart Architecture Ltd.
Copyrights reserved.