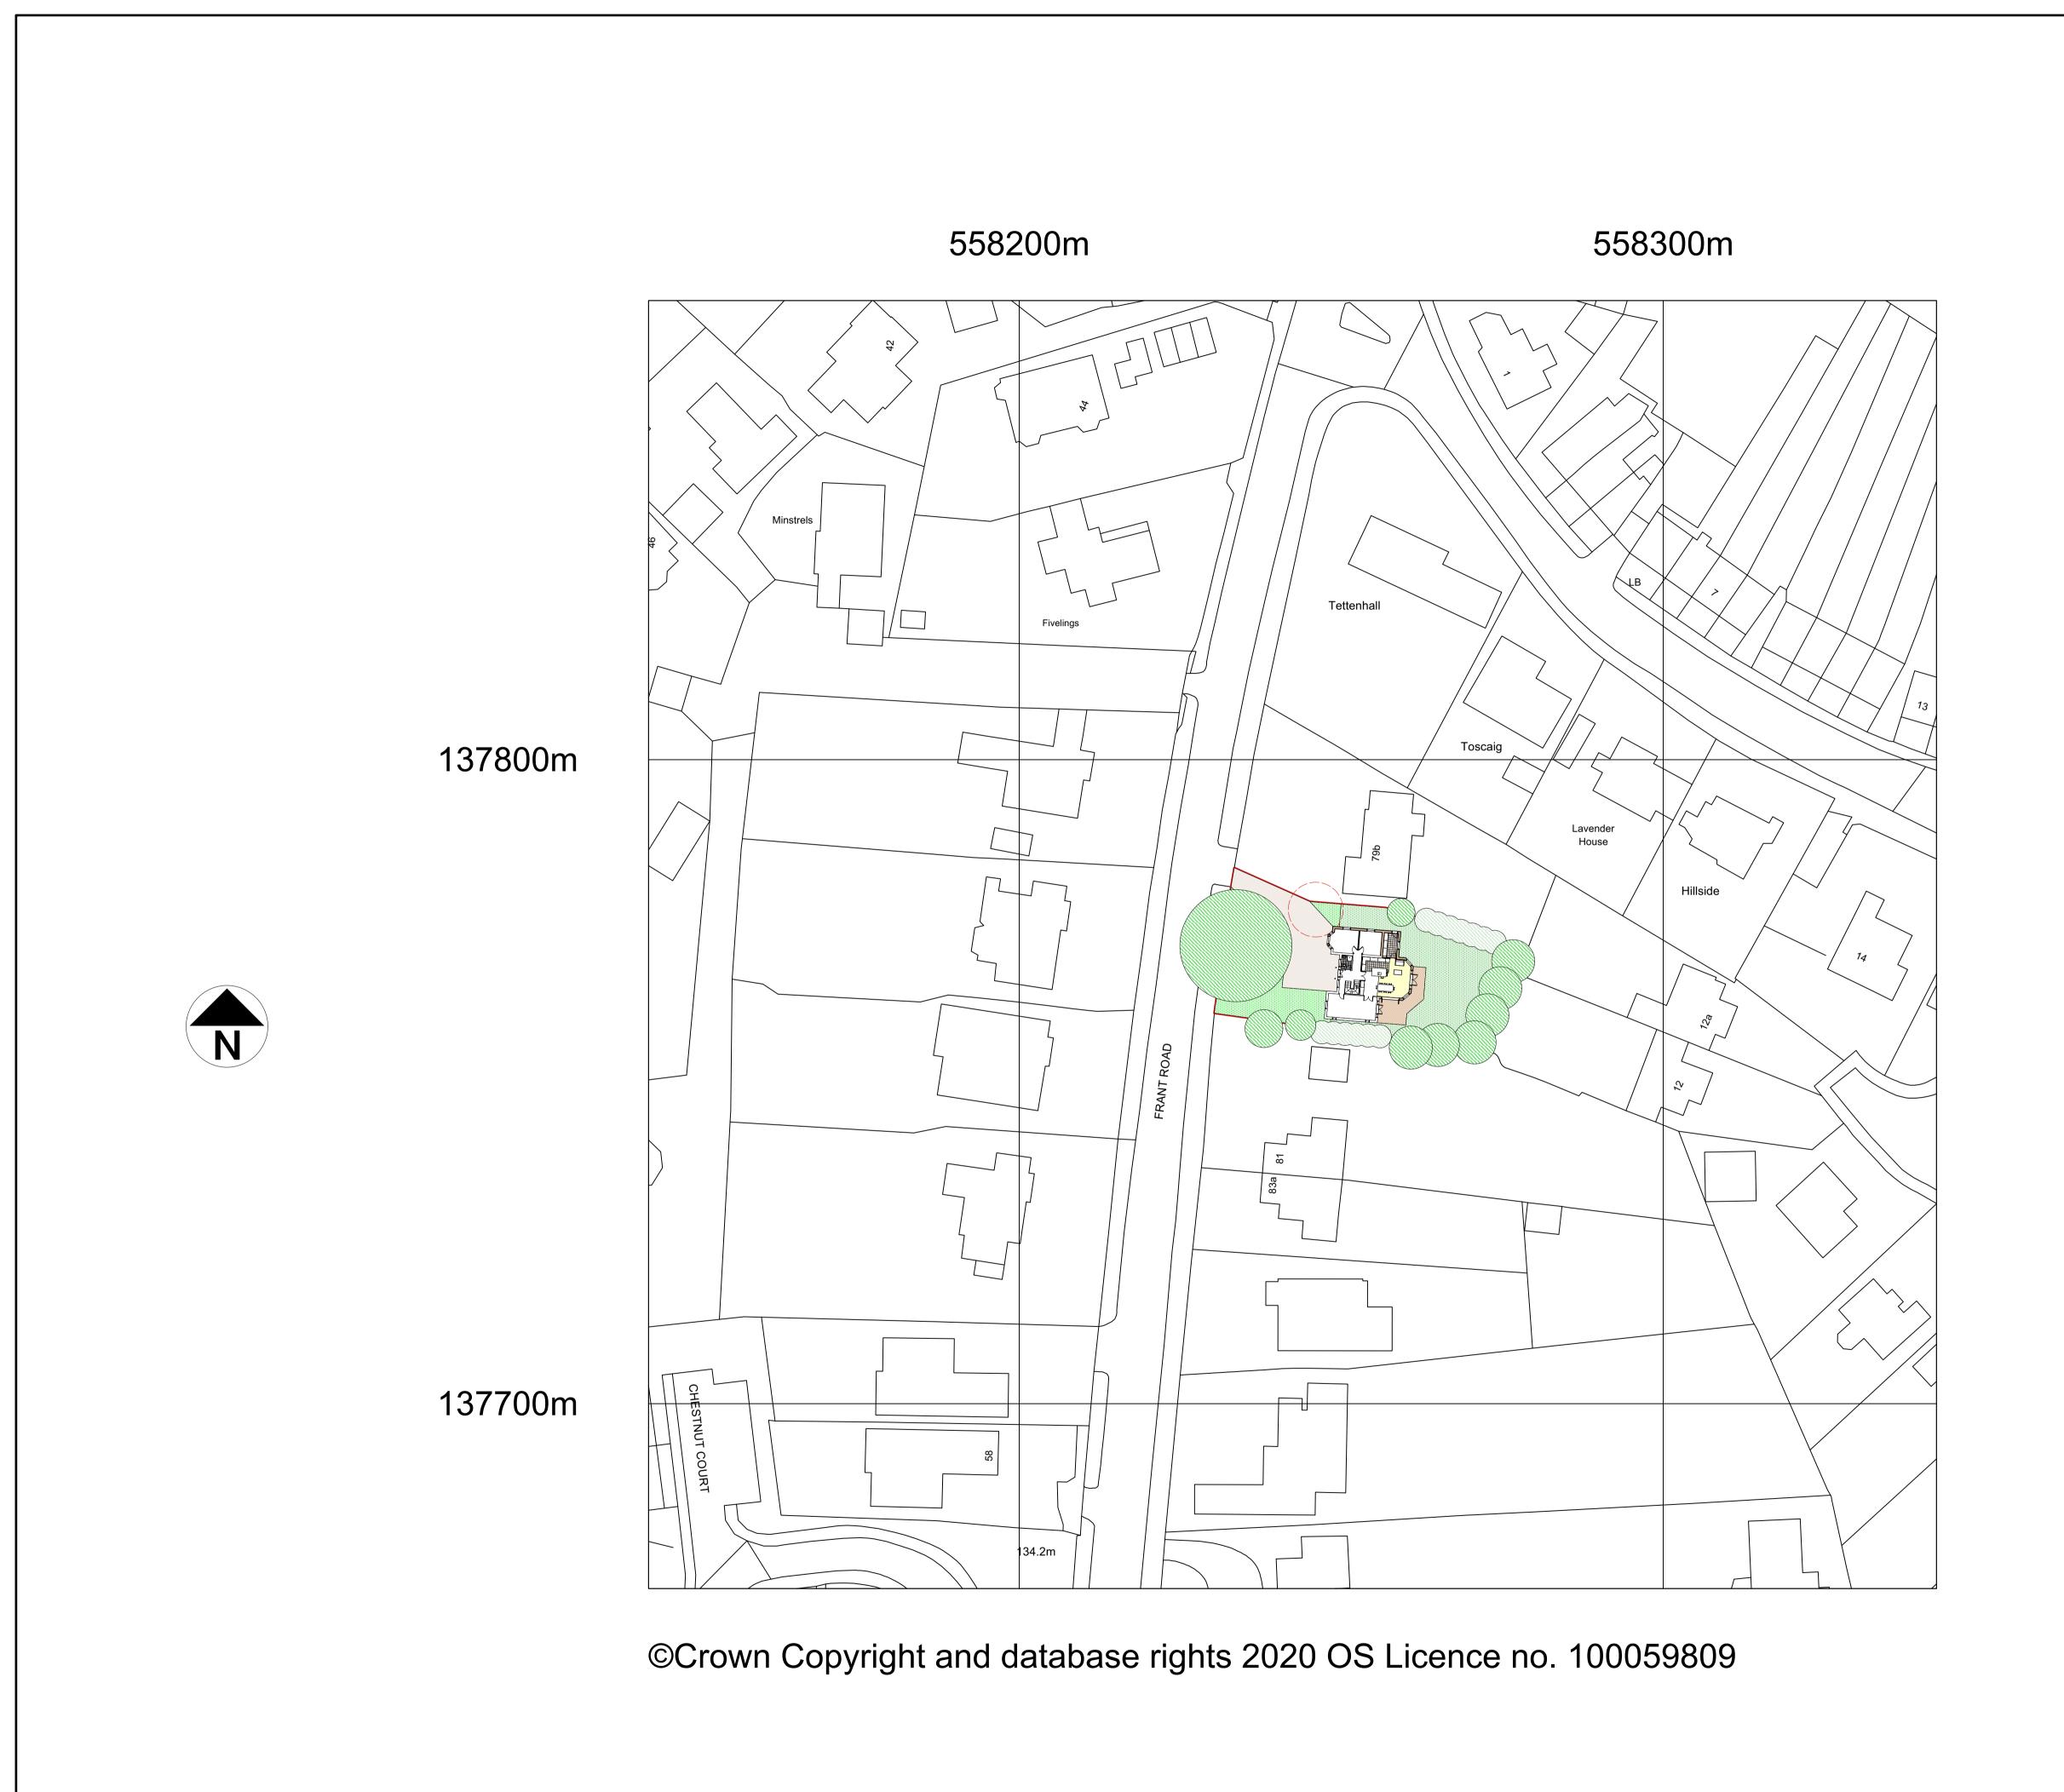

© Smart Architecture Ltd.
Copyrights reserved.

Use figured dimensions only.
Do not scale from this drawing.
All levels and dimension to be checked on site by contractor. Any discrepancy to be verified by the Architect before proceeding.
Drawing to be read in conjunction with all relevant SA drawings and specification clauses.
The Contractor and relevant fabricated products to be built to current British and European Standards.
This drawing must not be used for Land Transfer unless stated as 'Conveyance' This drawing and its subject matter are the confidential property of Smart Architecture Ltd and shall not be copied, reproduced, used or disclosed to others without the prior written authority of Smart Architecture Ltd Health & Safety notes: **PLANNING** Mr A. Slater Proposed Extensions 79C Frant Rd, Tunbridge Wells, Kent, TN2 5LP Block Plan 1:500 @ A1 08/01/2021