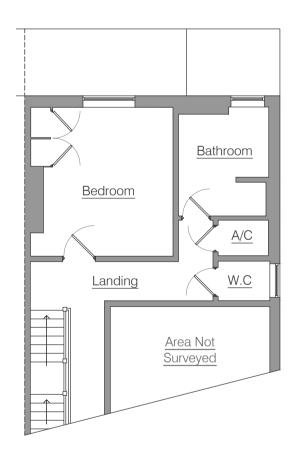

Existing Side (Right) Elevation

Existing Ground Floor Plan SCALE 1:100

Existing Part First Floor Plan SCALE 1:100

Existing Rear Elevation

----

Existing Side (Left) Elevation / Section SCALE 1:100

Site Location Plan