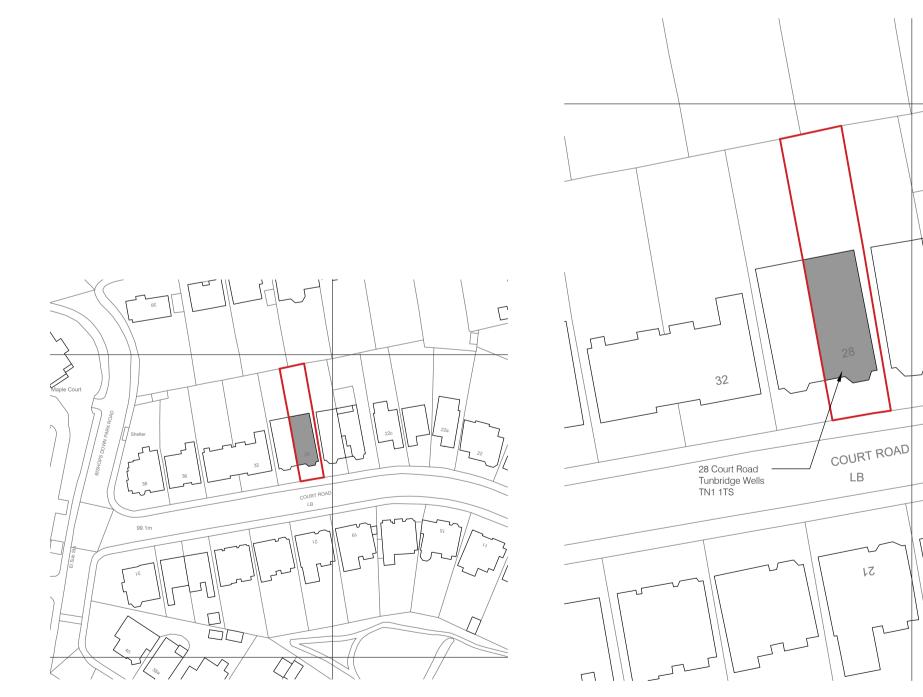

Block Plan SCALE 1:500

CLIENT: Mr and Mrs Bayley

PROJECT: 28 Court Road Tunbridge Wells TN4 8ED

DRAWING TITLE: