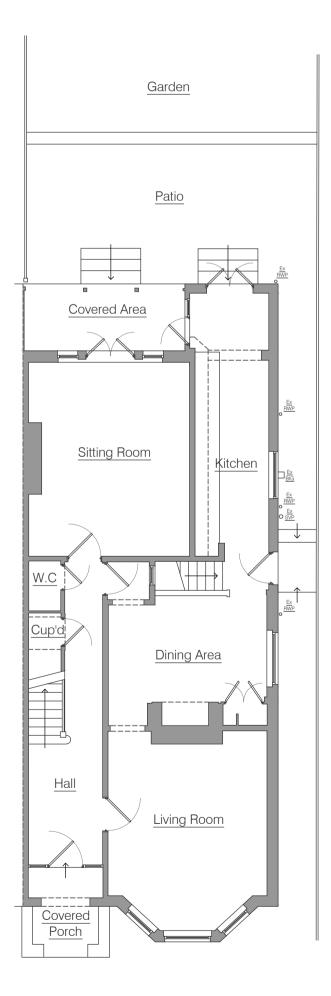

Existing Side (Right) Elevation

Existing Ground Floor Plan SCALE 1:100

Existing Part First Floor Plan SCALE 1:100

Existing Rear Elevation

----

Existing Side (Left) Elevation / Section SCALE 1:100

Site Location Plan