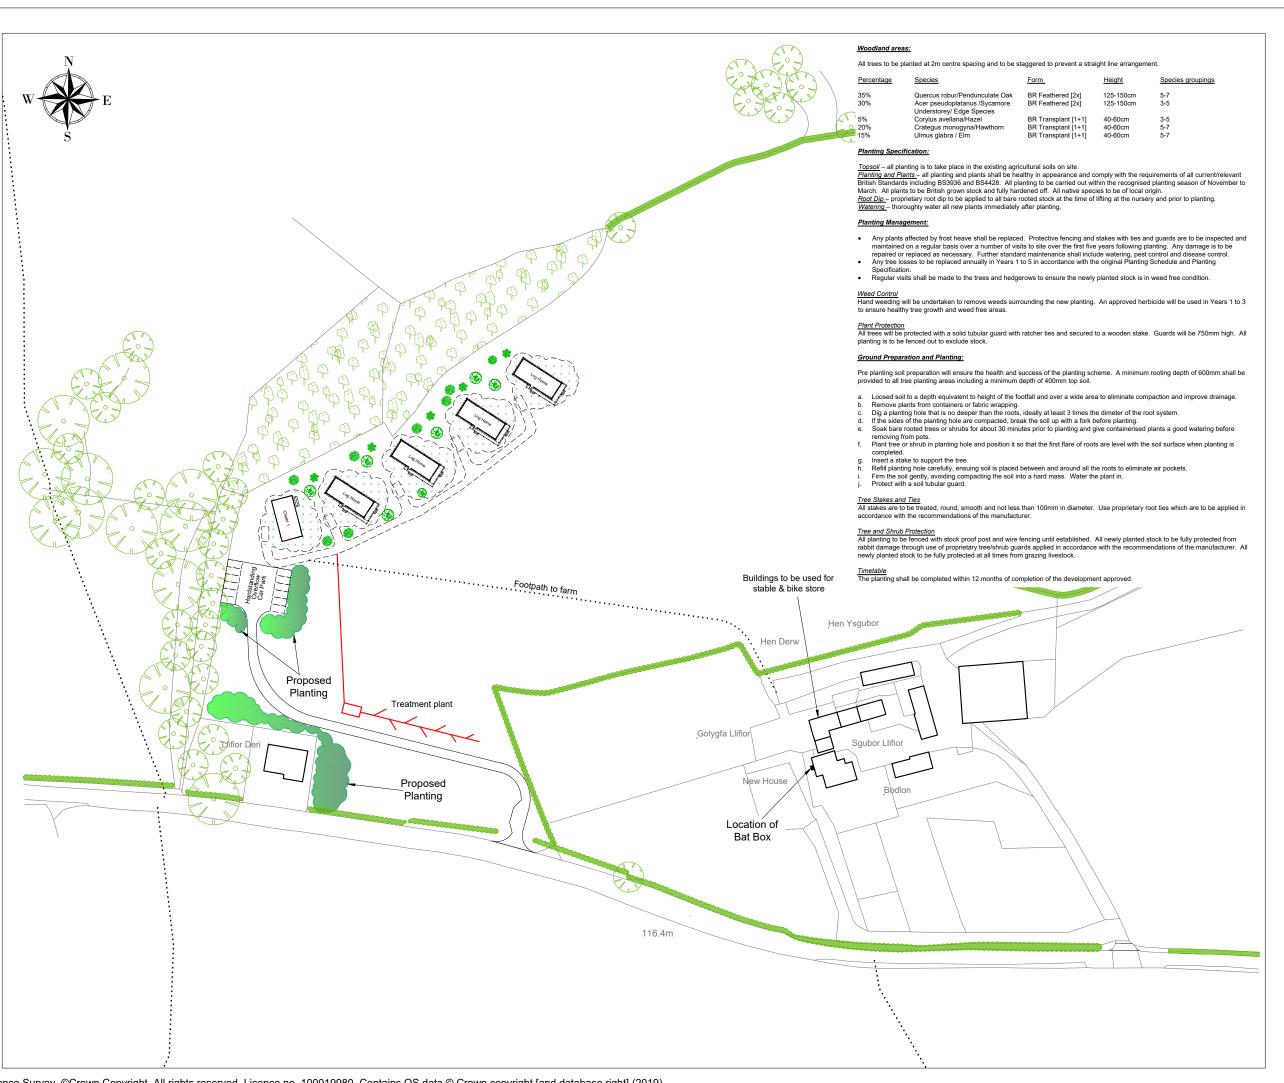

· · · · · · Footpaths

Proposed Woodland area

Existing hedge

Date Dr by App by Rev Description
Original by

> Roger Parry & Partners Residential - Agricultural - Commercial

Proposed chalets Landscaping & Biodiversity Plan New House Location Jones 1:1250 @ A3 Drawing No. RJC-MZ354-08 Date 26/02/2021 ΑZ