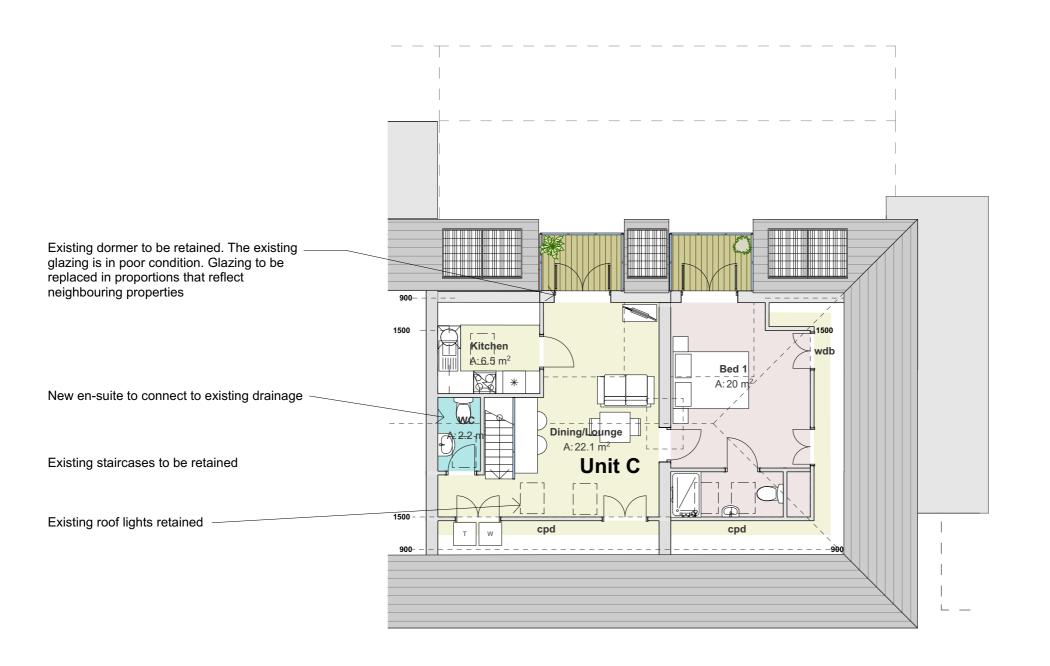

**Loft Floor Plan** 

#### Schedule of Accommodation:

Unit A - FF Studio - 1B2P @46m<sup>2</sup> Unit B - FF Flat - 2B3P @73m<sup>2</sup>

Unit C - 2F Flat - 1B2P @60m2

09 2020.12.21 LJ Masonry wall dividers added and solar panels shown
By Description

#### PD - Proposed Loft Floor Plan

Drawing Number

2102 2126

01 1:100

Planning Purpose of Issue Scale RM SD 2020.12.21 **A3** 2102 00 00 00 Noma