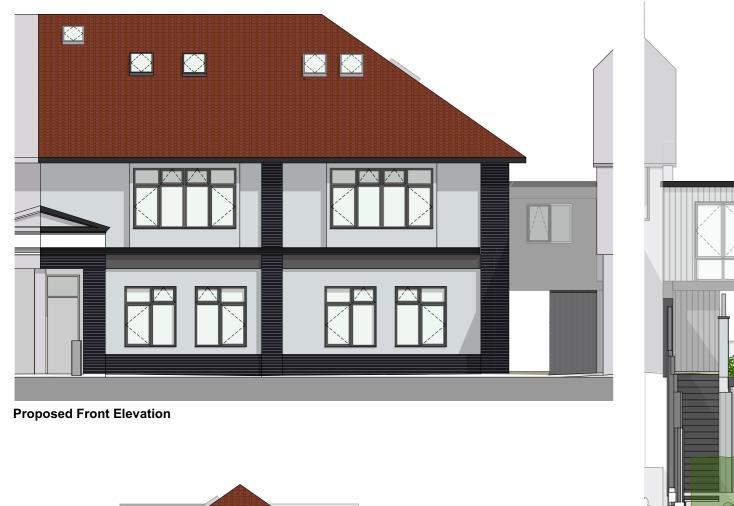

## Materials schedule:

- Existing render to be made good and repainted.
  Flat dormer roofs to be single ply membrane
  Existing pitched roof assumed in good condition. Tiled finish to be retained.
- New glass balustrade
- Dark grey aluminium doors and windows to side and rear - Terraces to be decked
- Timber/ timber effect cladding to existing side extension and proposed dormers
- Fabric sails to divide terrace spaces to allow privacy but light through also