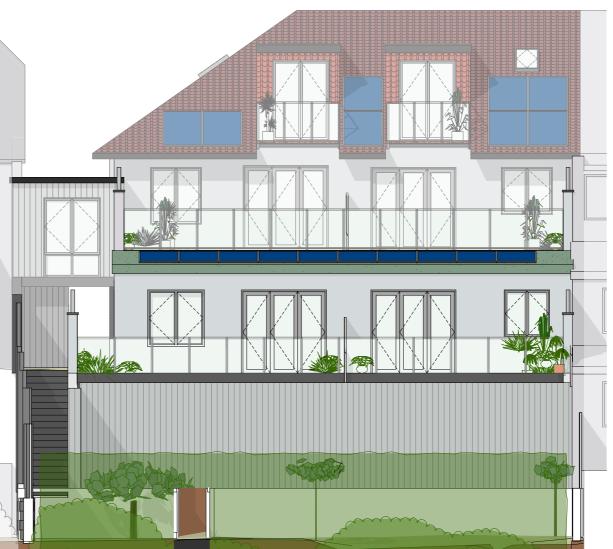

## Materials schedule:

- Existing render to be made good and repainted.
  Flat dormer roofs to be single ply membrane
  Existing pitched roof assumed in good condition. Tiled finish to be retained.
- New glass balustrade
- Dark grey aluminium doors and windows to side and rear - Terraces to be decked
- Timber/ timber effect cladding to existing side extension and proposed dormers
- Fabric sails to divide terrace spaces to allow privacy but light through also