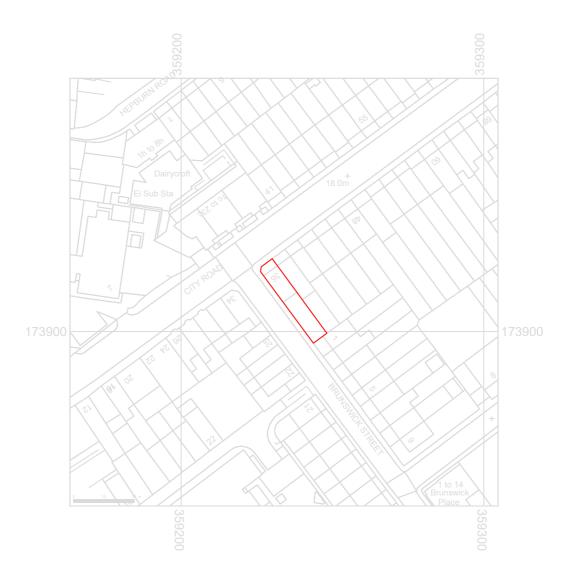

| Project: 36, City Road, Bristol | Scale:     | 1:1250 @ A4   | Rev. | Date | Details | Ву |  |
|---------------------------------|------------|---------------|------|------|---------|----|--|
| oo, elly kodd, blisiol          |            | 1.1250 @ A4   | Α    |      |         |    |  |
|                                 | Date:      | November 2020 | В    |      |         |    |  |
|                                 |            | November 2020 | 0    |      |         |    |  |
|                                 | DWG No.    | RDS_CR_L      | D    |      |         |    |  |
|                                 | Author:    |               | Е    |      |         |    |  |
|                                 | Aumor.     | JK            | F    |      |         |    |  |
|                                 |            |               | G    |      |         |    |  |
| Drawing: Location P             | an Client: | Tony Thick    | Н    |      |         |    |  |
|                                 |            | ŕ             | 1    |      |         |    |  |
|                                 |            |               | J    |      |         |    |  |