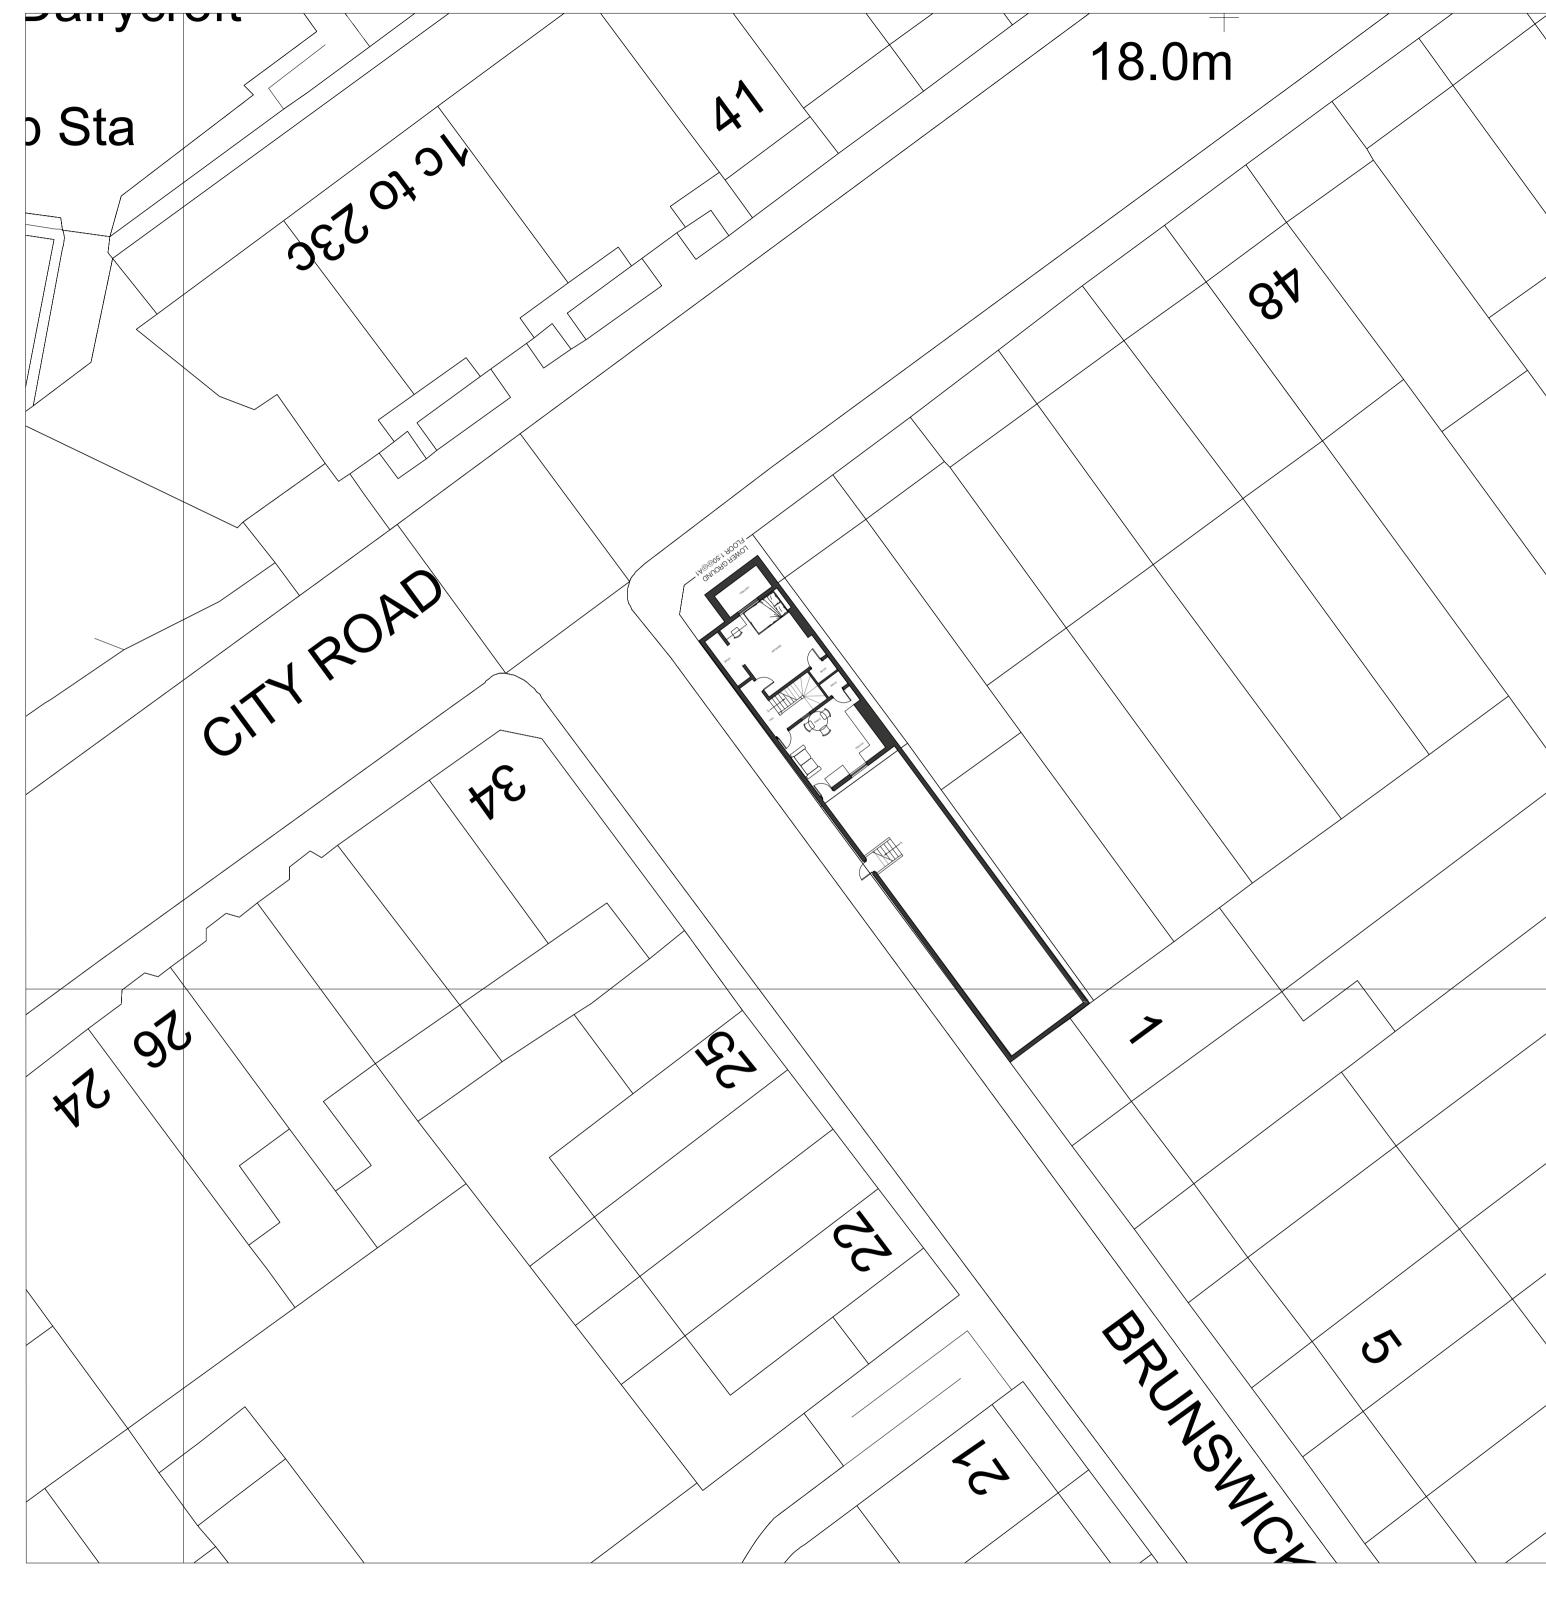

Existing Block Plan

| Restoration Design Studio                                                                                              | Project: 36, City Road, Bristol          | Scale:   1:200 @ A1     Date:   November 2020     DWG No.   RDS_CR_BP     Author:   JK | B C D E | By |
|------------------------------------------------------------------------------------------------------------------------|------------------------------------------|----------------------------------------------------------------------------------------|---------|----|
| T: 07951 742515 E: james@restorationdesignstudio.co.uk W: www.r-designstudio.co.uk ARCHITECTURE & PROPERTY DEVELOPMENT | Drawing: Existing & Proposed Block Plans | Client: Tony Thick                                                                     | H       |    |