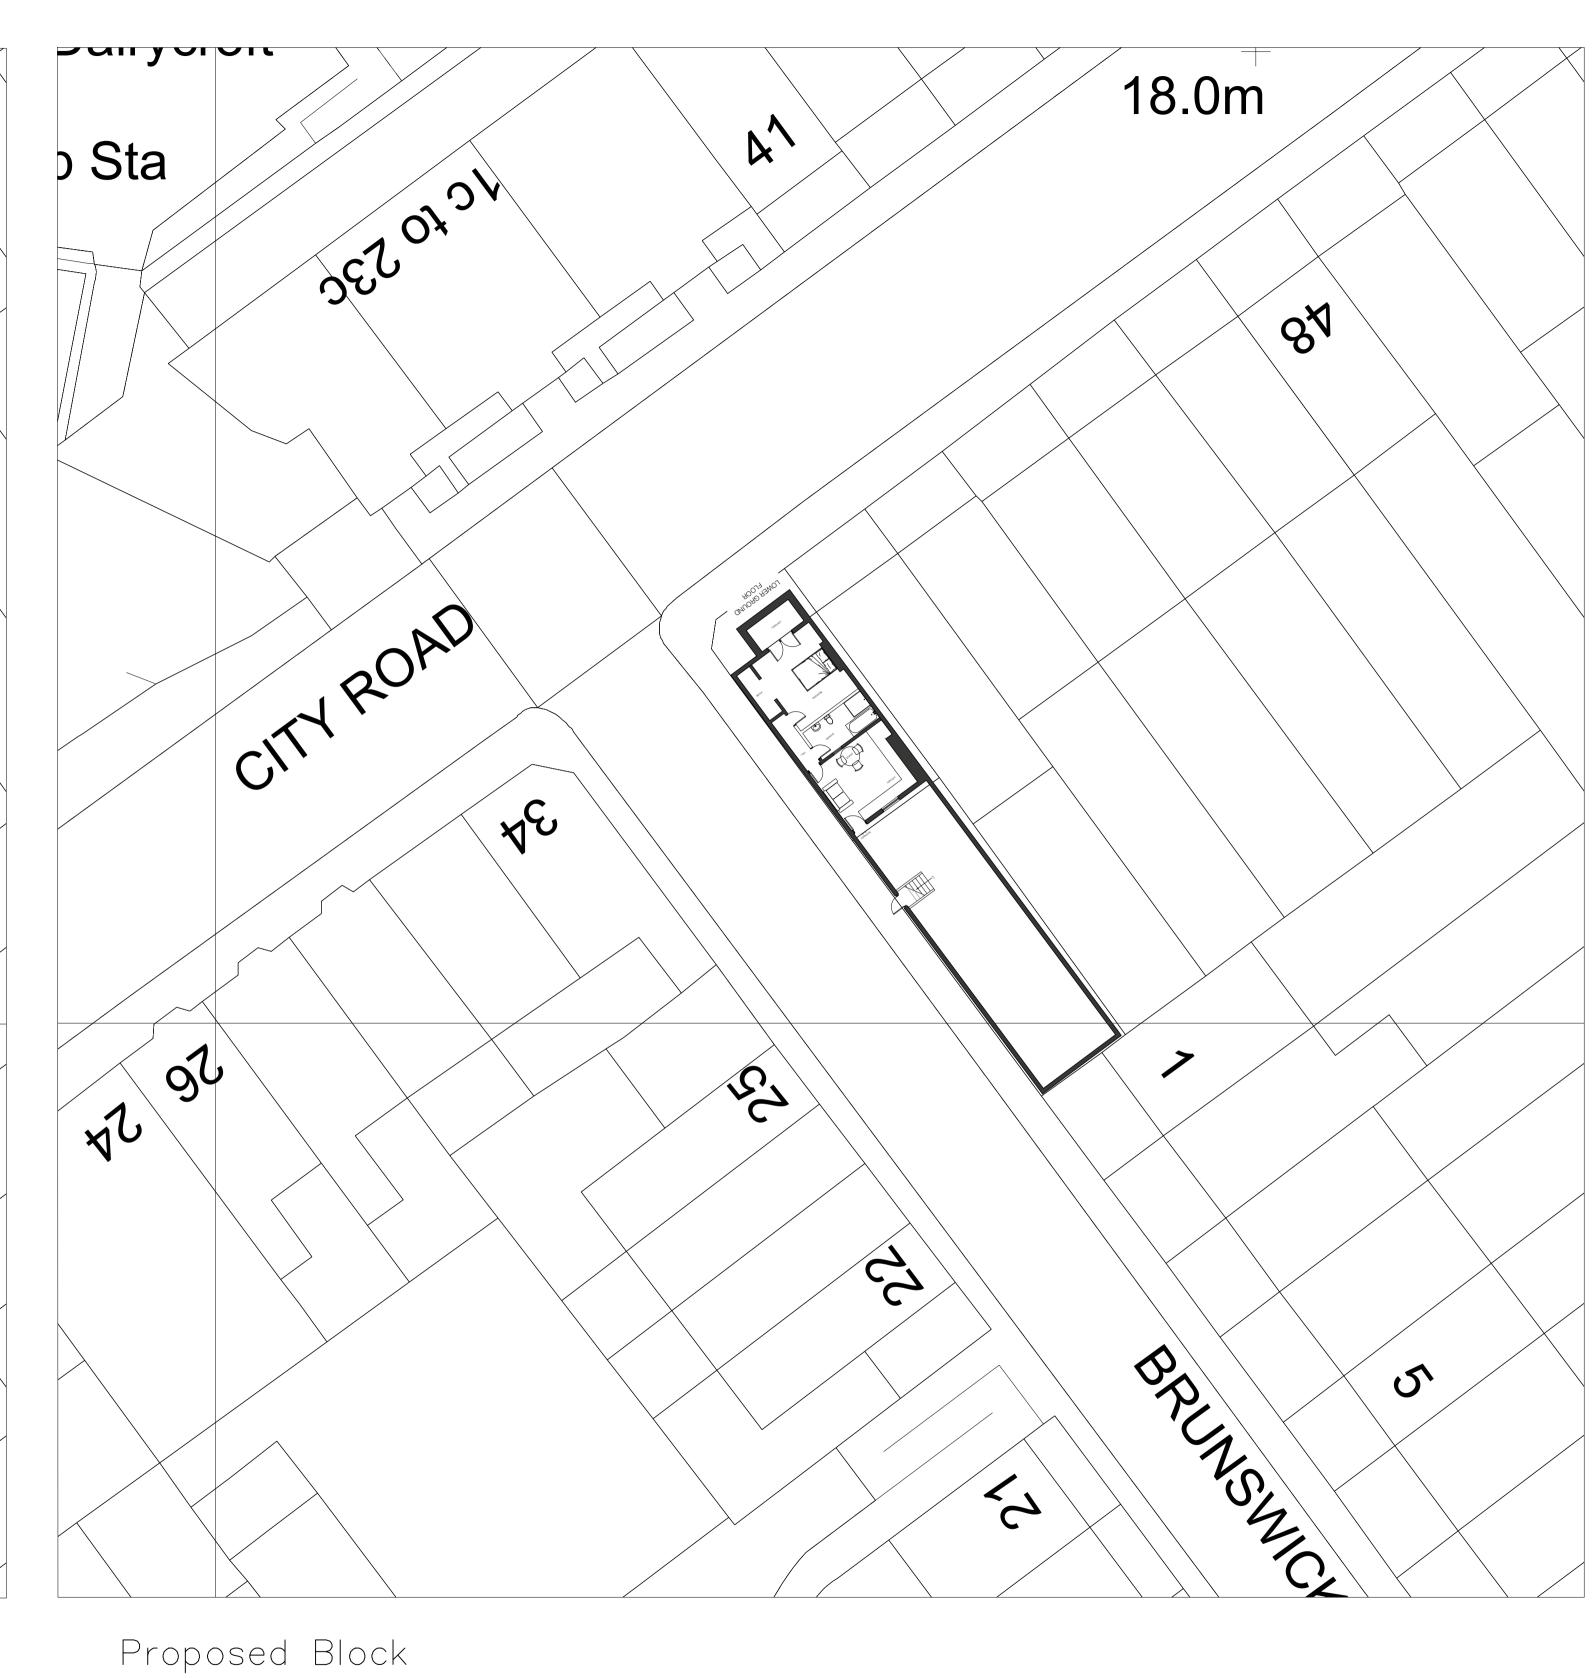

Existing Block Plan

| Restoration Design Studio                                                                                              | Project: 36, City Road, Bristol          | Scale:   1:200 @ A1     Date:   November 2020     DWG No.   RDS_CR_BP     Author:   JK | B C D E | By |
|------------------------------------------------------------------------------------------------------------------------|------------------------------------------|----------------------------------------------------------------------------------------|---------|----|
| T: 07951 742515 E: james@restorationdesignstudio.co.uk W: www.r-designstudio.co.uk ARCHITECTURE & PROPERTY DEVELOPMENT | Drawing: Existing & Proposed Block Plans | Client: Tony Thick                                                                     | H       |    |