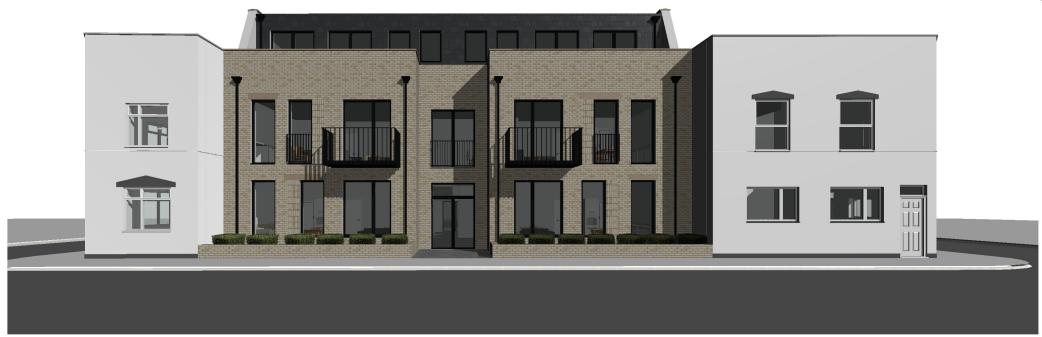

3D View 1 - Brook Road 100

3D View 2 - Brook Road / St John's Road 2 100

08.01.2021 P2 Drawing Updated P1 Revision 1 23.12.2020

Revision Description Partner Drawn TM TS Date Created 17.12.2020

Project

**Brook Road** 

Proposed 3D Views Brook Road

Drawing Reference

20112 - OA - XX-00 - V - A - 100

Proj Ref - Origin - Volume - Level - Type - Role - Drawing No. Drawing No

100

Revision Status P2 S0

Scale

Not to scale