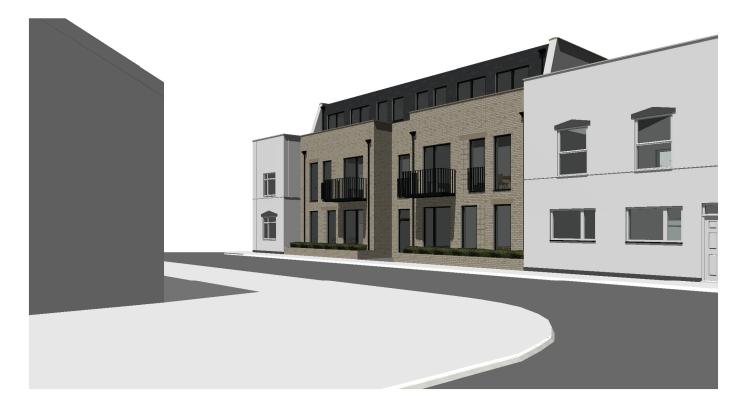

3D View 1 - Brook Road 100

3D View 2 - Brook Road / St John's Road 2 100

08.01.2021 P2 Drawing Updated P1 Revision 1 23.12.2020

Revision Description Partner Drawn TM TS Date Created 17.12.2020

Project

**Brook Road** 

Proposed 3D Views Brook Road

Drawing Reference

20112 - OA - XX-00 - V - A - 100

Proj Ref - Origin - Volume - Level - Type - Role - Drawing No. Drawing No

100

Revision Status P2 S0

Scale

Not to scale