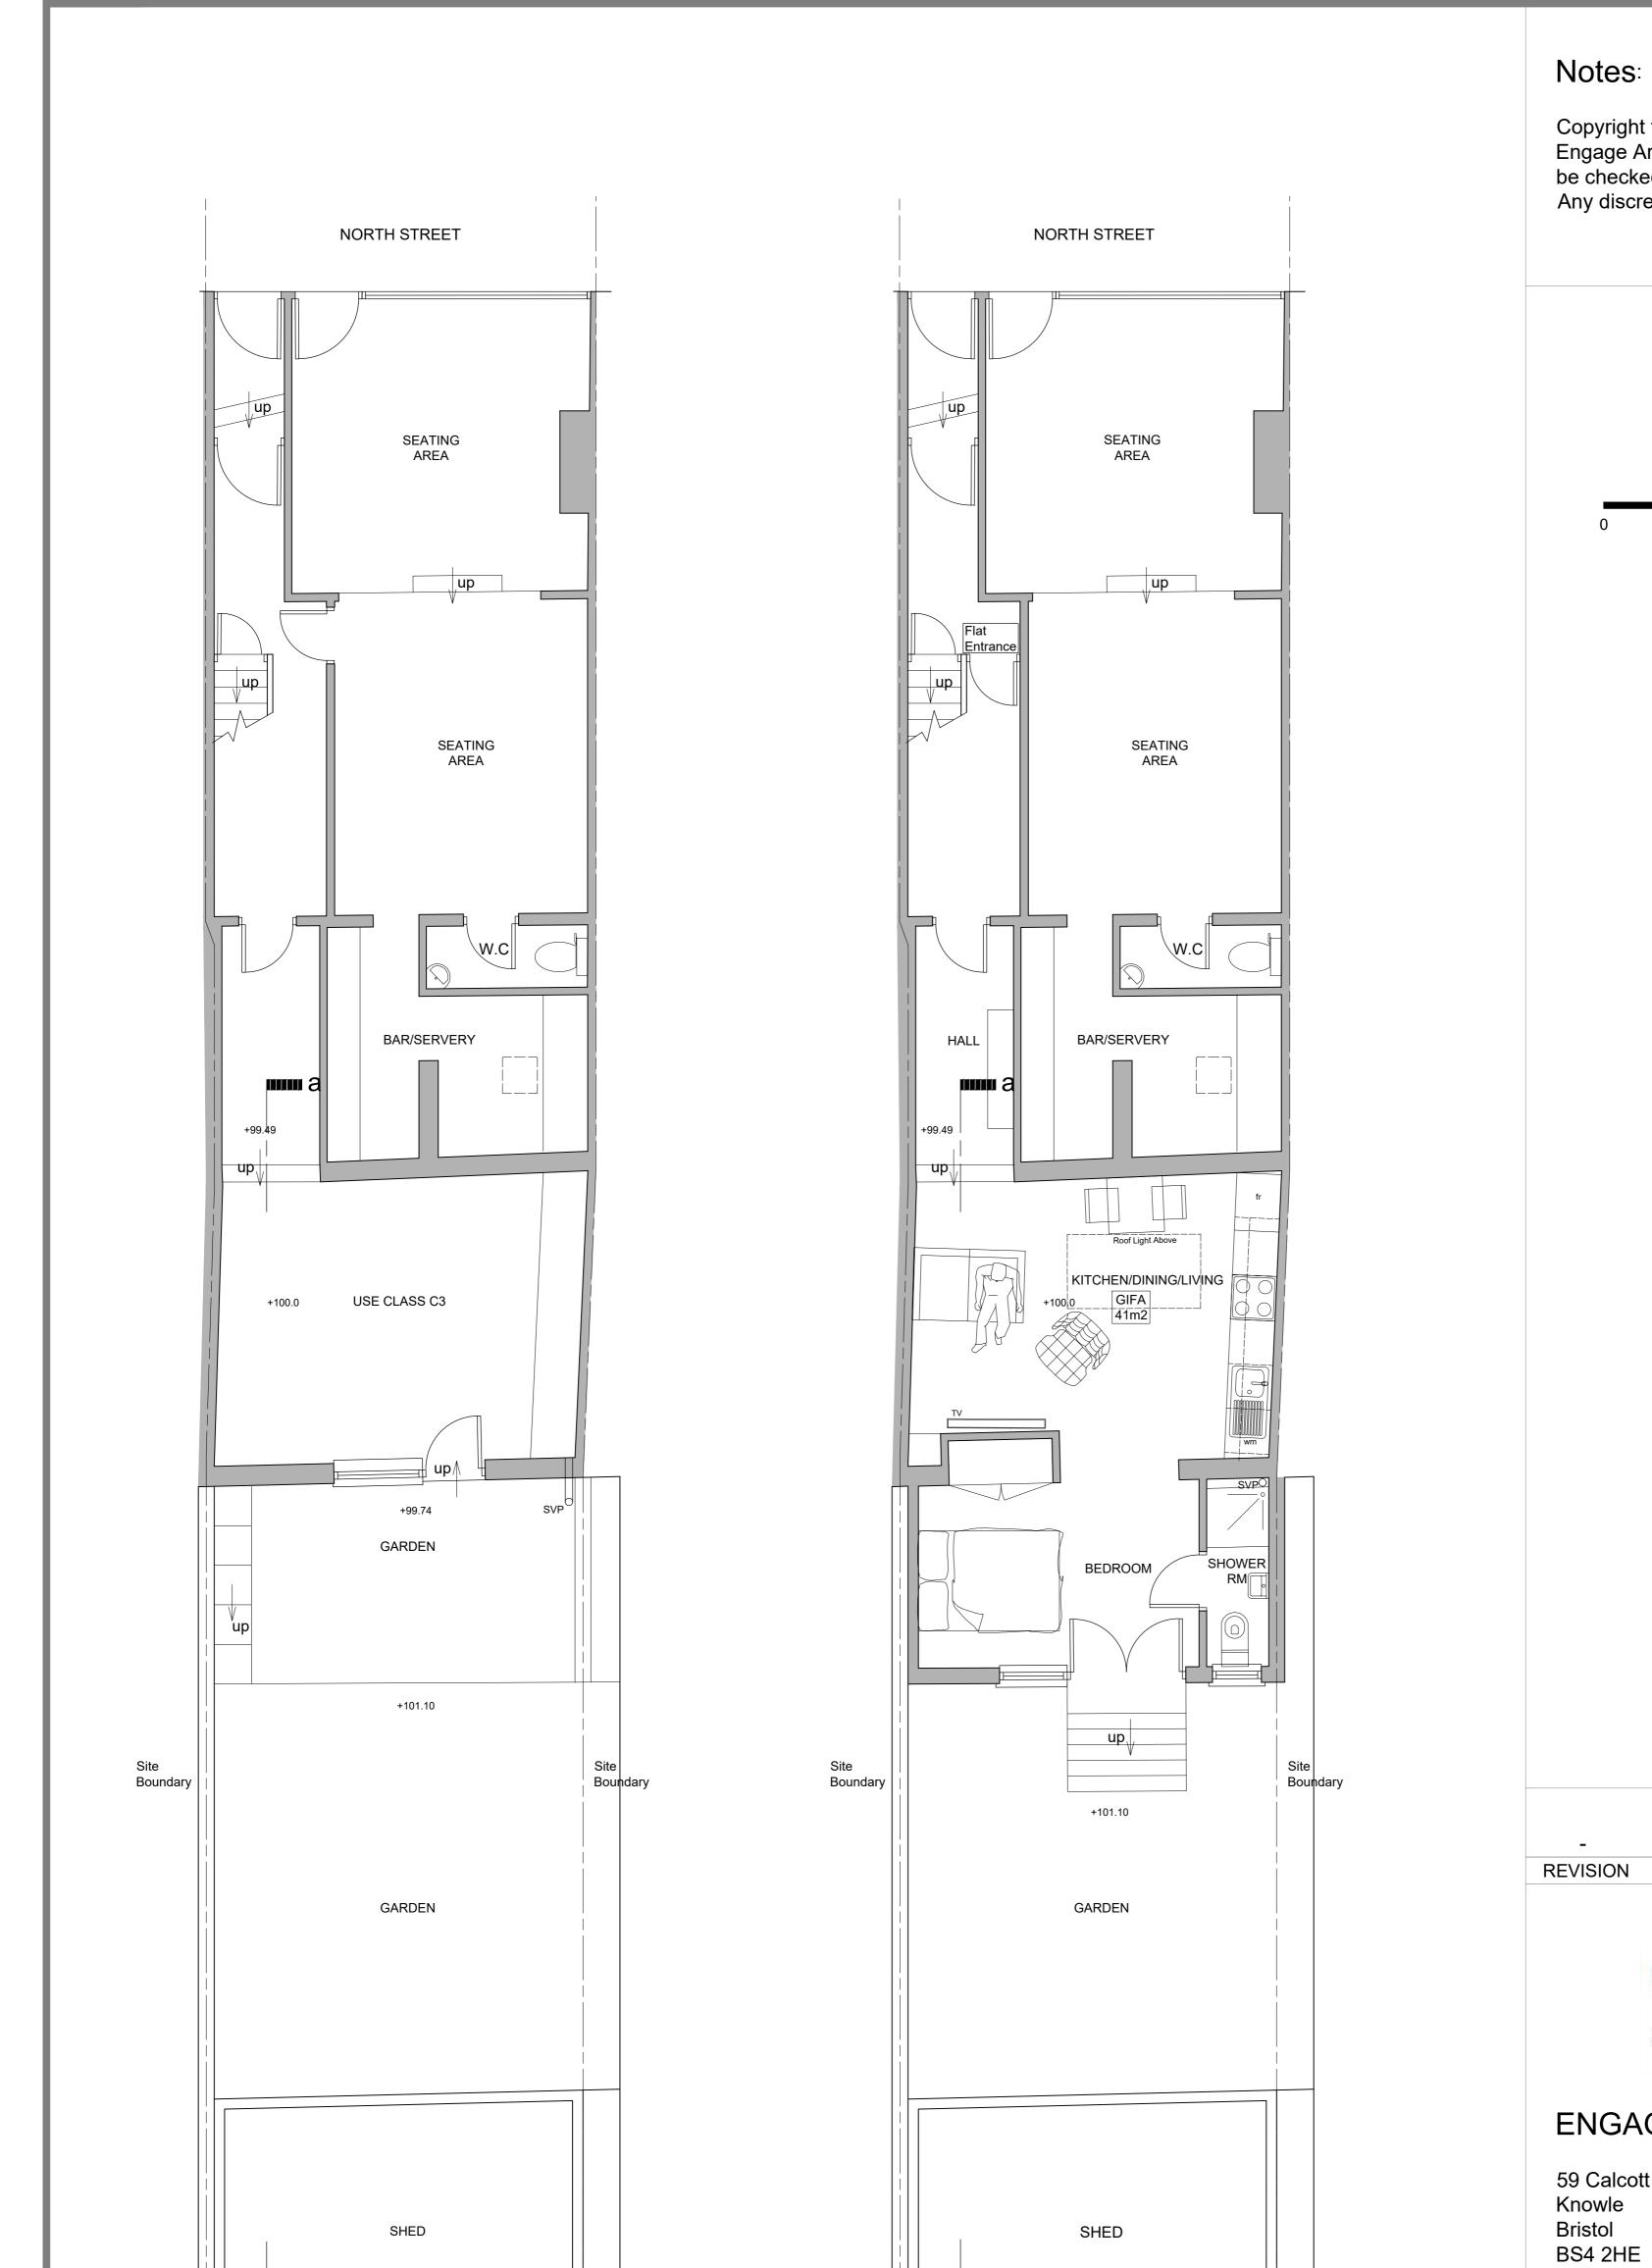

Copyright for these drawings remains with Engage Architecture Ltd. All dimensions to be checked on site prior to construction. Any discrepencies to be reported immediately.

**GROUND FLOOR - EXISTING** 

**GROUND FLOOR - PROPOSED** 

| Project Information                                                                            |                                      |
|------------------------------------------------------------------------------------------------|--------------------------------------|
| 298 North Street                                                                               |                                      |
| Bristol                                                                                        |                                      |
| BS3 1JU                                                                                        |                                      |
| Drawing Inform                                                                                 | nation                               |
|                                                                                                |                                      |
| Drawing Name                                                                                   |                                      |
| Drawing Name<br>Ground Floor                                                                   | Plan                                 |
| Ground Floor                                                                                   |                                      |
|                                                                                                |                                      |
| Ground Floor                                                                                   |                                      |
| Ground Floor<br>Existing & Pro                                                                 | posed                                |
| Ground Floor<br>Existing & Pro                                                                 | posed<br>376-PL-GA-01                |
| Ground Floor<br>Existing & Pro<br>Drawing Number<br>Scale                                      | <b>posed</b><br>376-PL-GA-01<br>1:50 |
| Ground Floor<br>Existing & Pro<br>Drawing Number<br>Scale<br>Drawn by                          | posed<br>376-PL-GA-01<br>1:50<br>rb  |
| Ground Floor<br>Existing & Pro<br>Drawing Number<br>Scale<br>Drawn by<br>Date                  | posed<br>376-PL-GA-01<br>1:50<br>rb  |
| Ground Floor<br>Existing & Pro<br>Drawing Number<br>Scale<br>Drawn by<br>Date<br>Revision Date | posed<br>376-PL-GA-01<br>1:50<br>rb  |