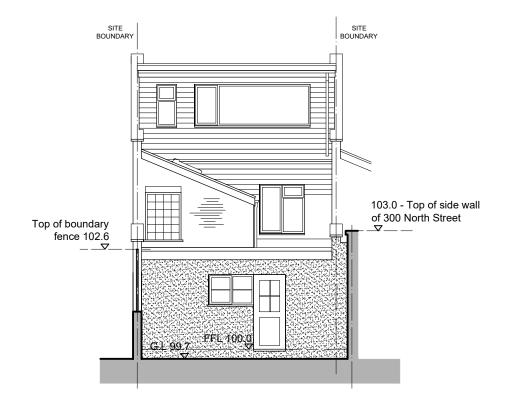

Rear Elevation - Existing



Rear Elevation - Proposed

## Notes:

Copyright for these drawings remains with Engage Architecture Ltd. All dimensions to be checked on site prior to construction. Any discrepencies to be reported immediately.





## **ENGAGE ARCHITECTURE LTD**

59 Calcott Road Knowle Bristol BS4 2HE T:0117 379 0068 M:07817 104 066 rob@engagearch.co.uk

## **Project Information**

298 North Street Bristol BS3 1JU

## **Drawing Information**

Drawing Name
Rear Elevation
Existing & Proposed

| Drawing Number  | 376-PL-GA-05 |
|-----------------|--------------|
| Scale           | 1:100        |
| Drawn by        | rb           |
| Date            | December 20  |
| Revision Date   | -            |
| Revision Number | -            |
| Revision Notes  | -            |
| Paper S