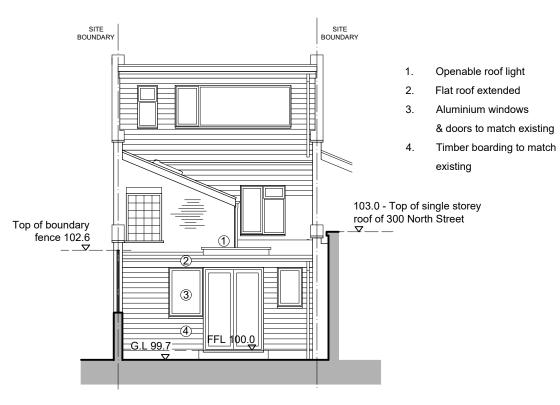

Rear Elevation - Existing



Rear Elevation - Proposed

## Notes:

Copyright for these drawings remains with Engage Architecture Ltd. All dimensions to be checked on site prior to construction. Any discrepencies to be reported immediately.





## **ENGAGE ARCHITECTURE LTD**

59 Calcott Road Knowle Bristol BS4 2HE T:0117 379 0068 M:07817 104 066 rob@engagearch.co.uk

## **Project Information**

298 North Street Bristol BS3 1JU

## **Drawing Information**

Drawing Name
Rear Elevation
Existing & Proposed

| Drawing Number  | 376-PL-GA-05 |
|-----------------|--------------|
| Scale           | 1:100        |
| Drawn by        | rb           |
| Date            | December 20  |
| Revision Date   | -            |
| Revision Number | -            |
| Revision Notes  | -            |
| Paper Size      | A3           |
|