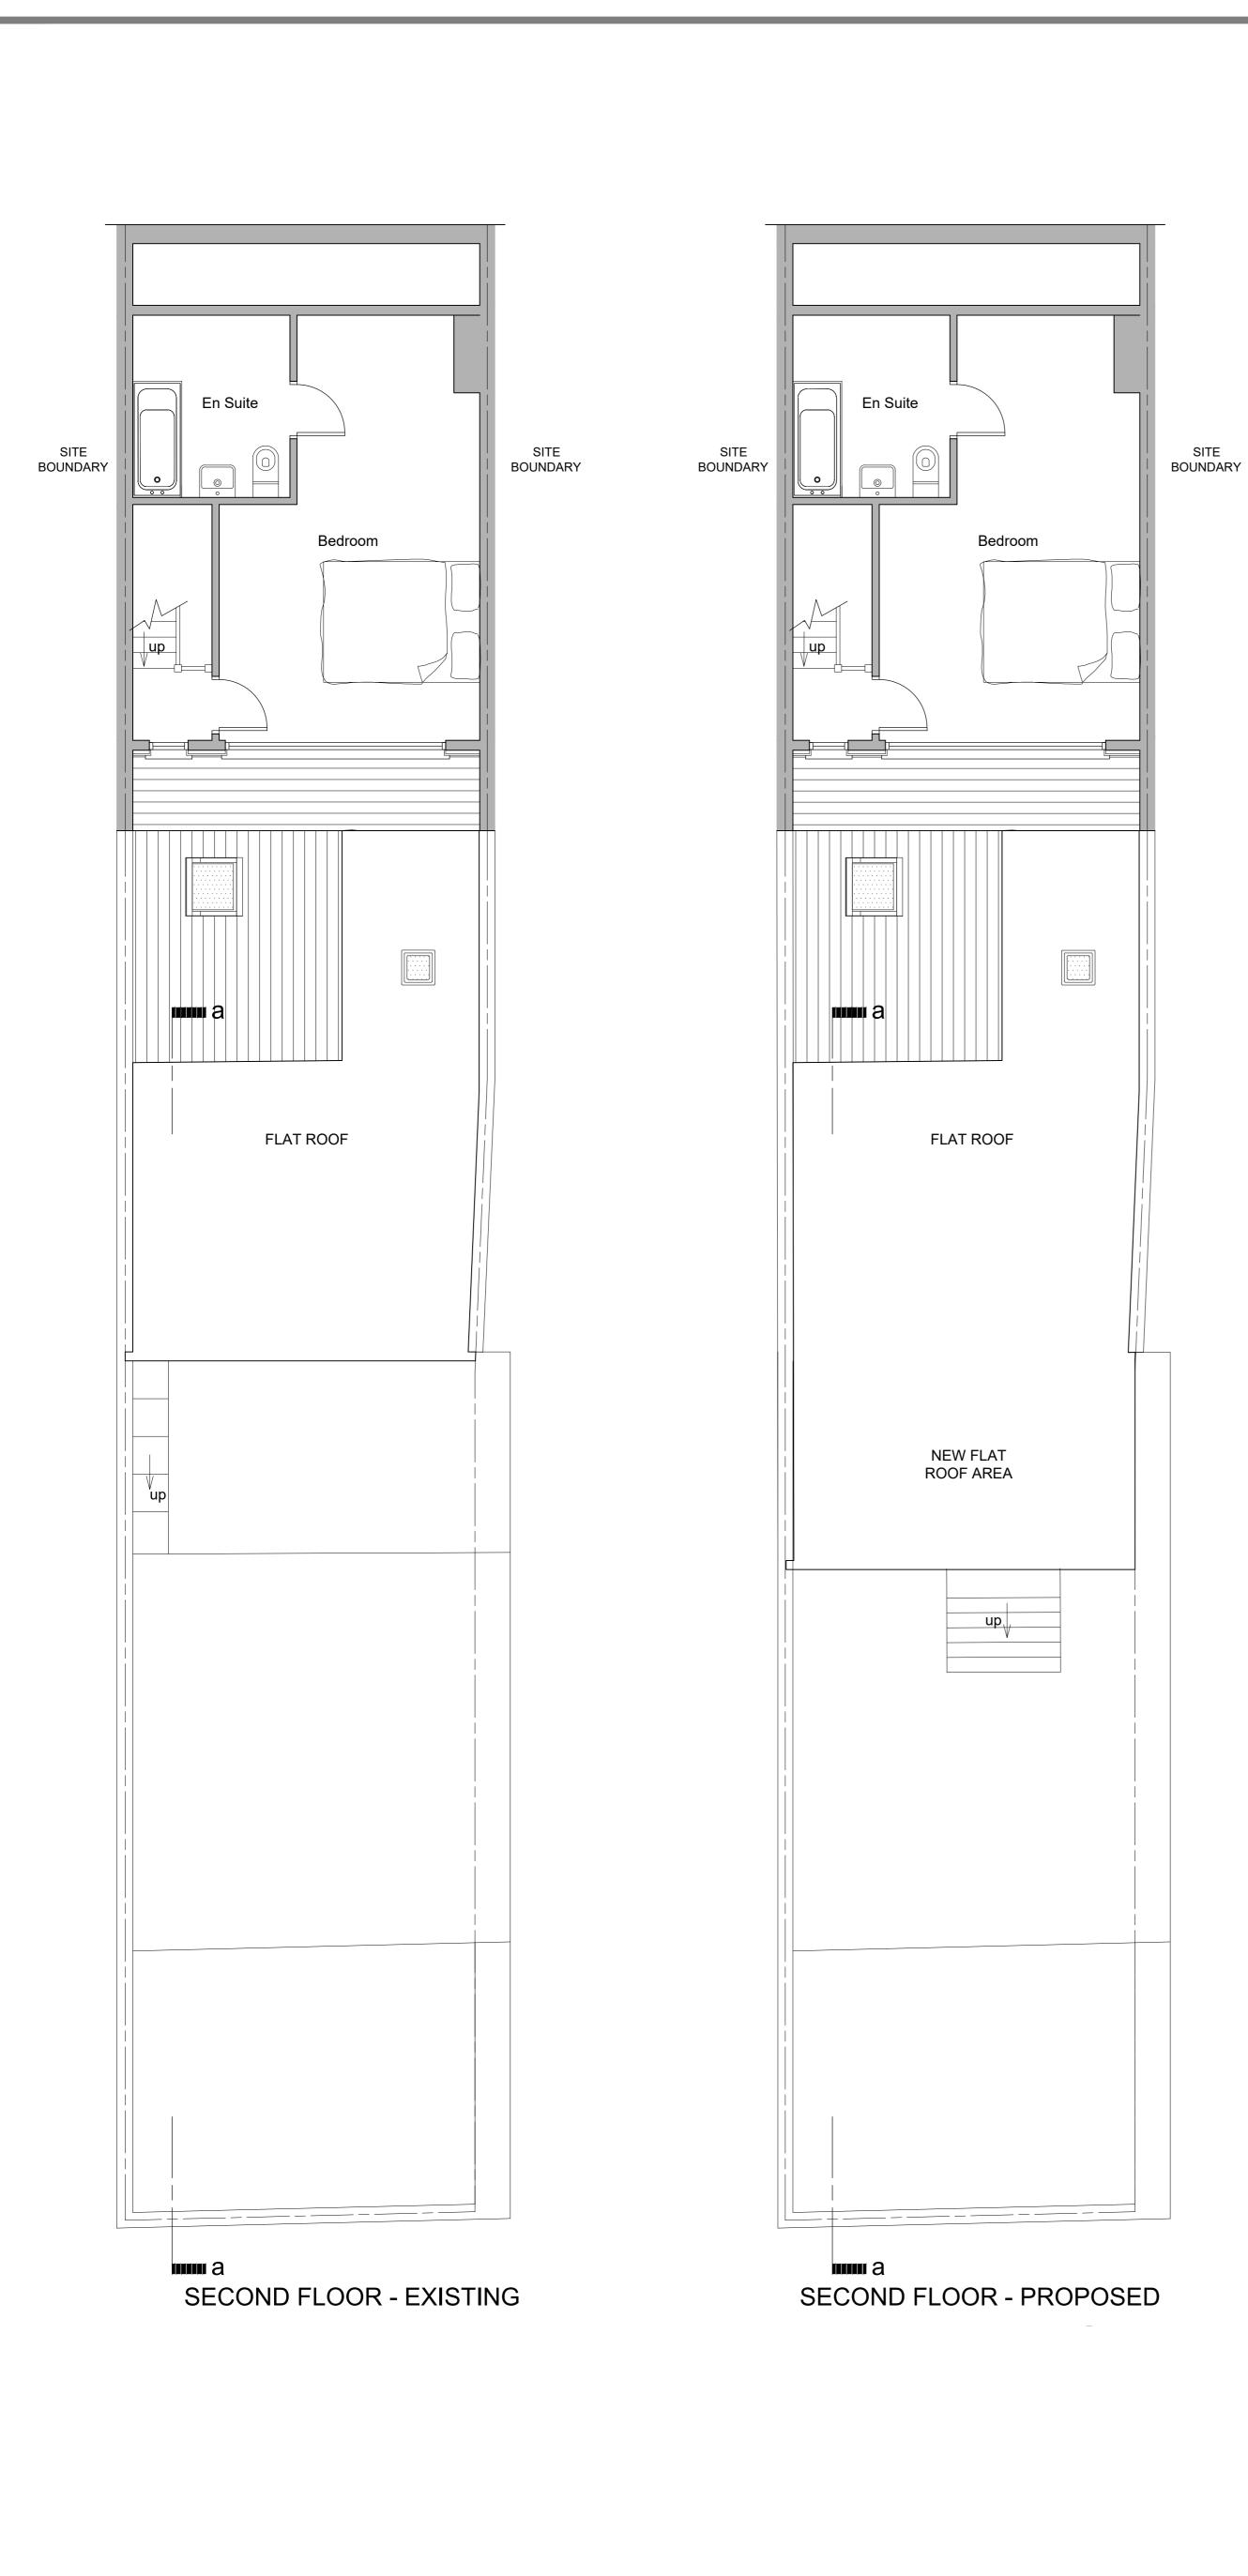

## **Drawing Information**

Drawing Name
Second Floor Plans
Existing & Proposed

| Drawing Number  | 376-PL-GA-03 |
|-----------------|--------------|
| Scale           | 1:50         |
| Drawn by        | rb           |
| Date            | December 20  |
| Revision Date   | -            |
| Revision Number | -            |
| Revision Notes  | -            |
| Paper Size      | A1           |
|                 |              |