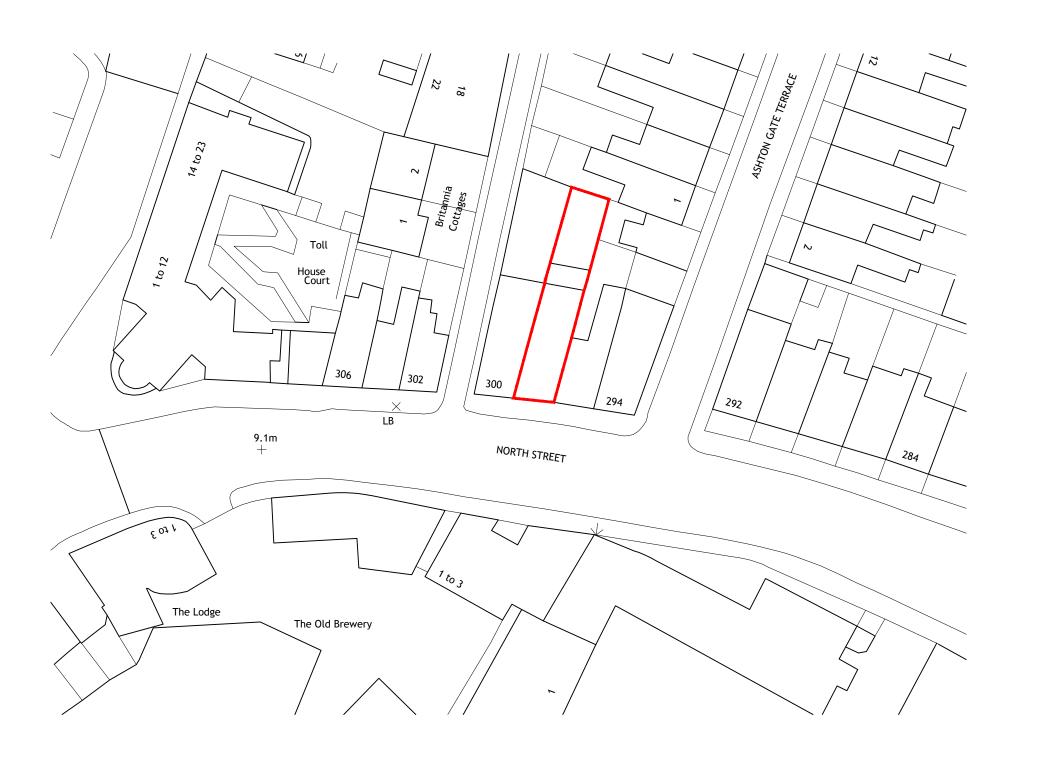

## **Project Information**

298 North Street Bristol BS3 1JU

### **Drawing Information**

Drawing Name Block Plan Proposed

| Drawing Number  | 376-PL-SITE-03 |
|-----------------|----------------|
| Scale           | 1:500          |
| Drawn by        | rb             |
| Date            | December 20    |
| Revision Date   | -              |
| Revision Number | -              |
| Revision Notes  | -              |
| Paper Size      | A3             |
|                 |                |