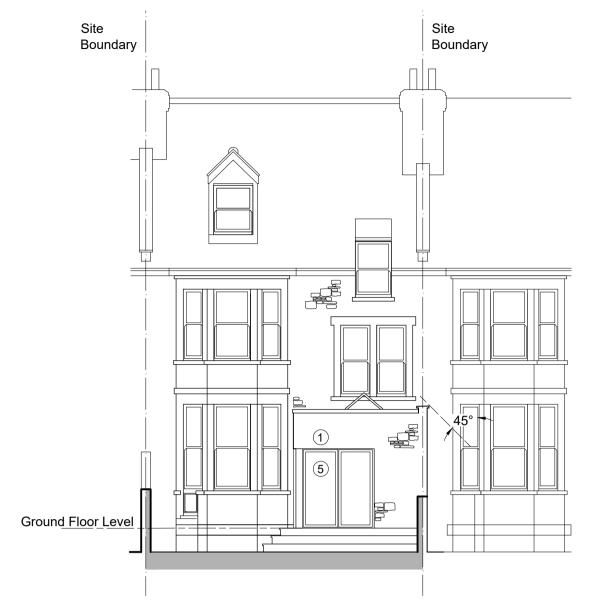

**REAR ELEVATION - EXISTING 1:100** 

SIDE ELEVATION - EXISTING 1:100

SIDE ELEVATION - (View from no.53) EXISTING 1:100

REAR ELEVATION - PROPOSED 1:100

SIDE ELEVATION - PROPOSED 1:100

SIDE ELEVATION - (View from no.53) PROPOSED 1:100

- Aluminium glazed roof lantern
  Engineering brick plinth
  Pressed Aluminium capping to match windows
  Aluminium bi-fold doors