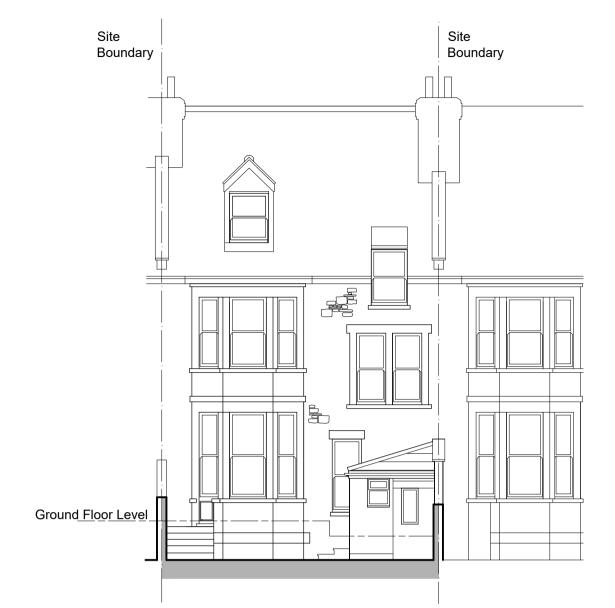

**REAR ELEVATION - EXISTING 1:100** 

SIDE ELEVATION - EXISTING 1:100

SIDE ELEVATION - (View from no.53) EXISTING 1:100

REAR ELEVATION - PROPOSED 1:100

SIDE ELEVATION - PROPOSED 1:100

SIDE ELEVATION - (View from no.53) PROPOSED 1:100