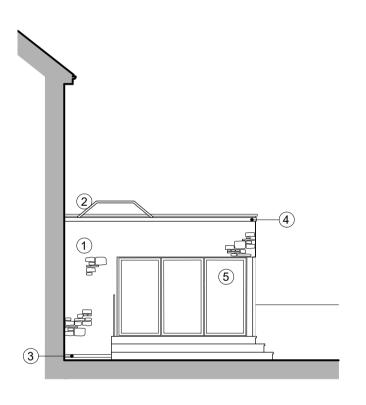

## Notes:

Copyright for these drawings remains with Engage Architecture Ltd. All dimensions to be checked on site prior to construction. Any discrepencies to be reported immediately.

- Reclaimed stone to match existing

- Aluminium glazed roof lantern
  Engineering brick plinth
  Pressed Aluminium capping to match windows
  Aluminium bi-fold doors