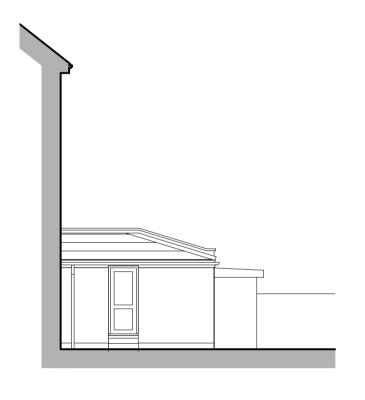

**REAR ELEVATION - EXISTING 1:100** 

SIDE ELEVATION - EXISTING 1:100

SIDE ELEVATION - (View from no.53) EXISTING 1:100

REAR ELEVATION - PROPOSED 1:100

SIDE ELEVATION - PROPOSED 1:100

SIDE ELEVATION - (View from no.53) PROPOSED 1:100

- Aluminium glazed roof lantern
  Engineering brick plinth
  Pressed Aluminium capping to match windows
  Aluminium bi-fold doors