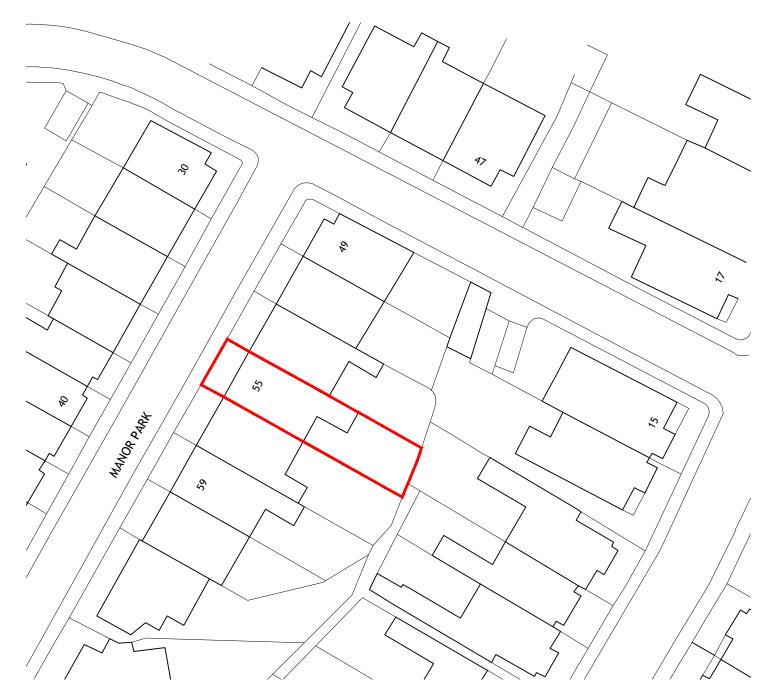

BLOCK PLAN - PROPOSED 1:500

## **Project Information**

55 Manor Park Bristol BS6 7HW

### **Drawing Information**

Drawing Name
Block Plan Proposed

| Drawing Number  | 378-PL-SITE-02 |
|-----------------|----------------|
| Scale           | 1:500          |
| Drawn by        | rb             |
| Date            | Jan 21         |
| Revision Date   | -              |
| Revision Number | -              |
| Revision Notes  | -              |
| Paper Size      | A3             |
|                 |                |