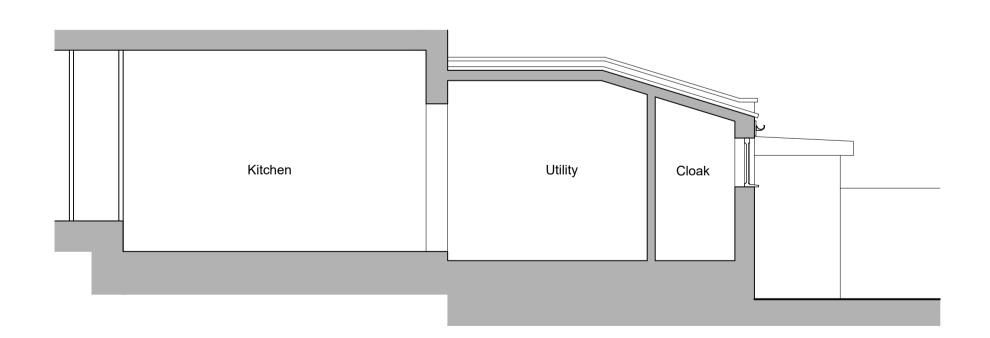

SECTION a - a EXISTING 1:50

SECTION b - b EXISTING 1:50

SECTION c - c EXISTING 1:50

SECTION a - a PROPOSED 1:50

SECTION b - b PROPOSED 1:50

SECTION c - c PROPOSED 1:50