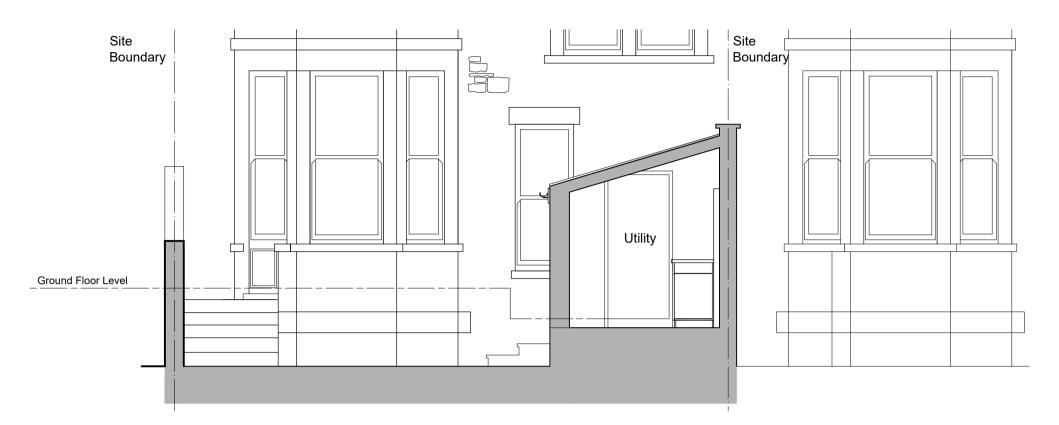

SECTION a - a EXISTING 1:50

SECTION b - b EXISTING 1:50

SECTION c - c EXISTING 1:50

SECTION a - a PROPOSED 1:50

SECTION b - b PROPOSED 1:50

SECTION c - c PROPOSED 1:50