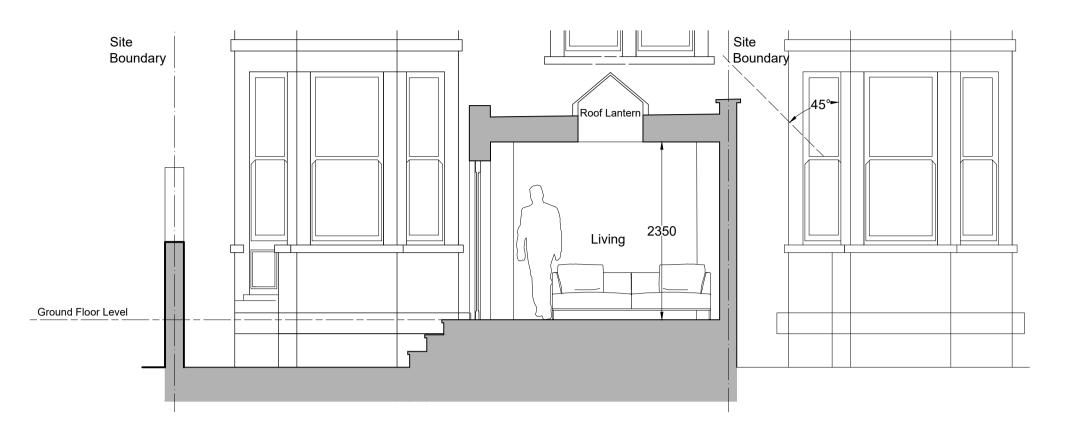

SECTION a - a EXISTING 1:50

SECTION b - b EXISTING 1:50

SECTION c - c EXISTING 1:50

SECTION a - a PROPOSED 1:50

SECTION b - b PROPOSED 1:50

SECTION c - c PROPOSED 1:50