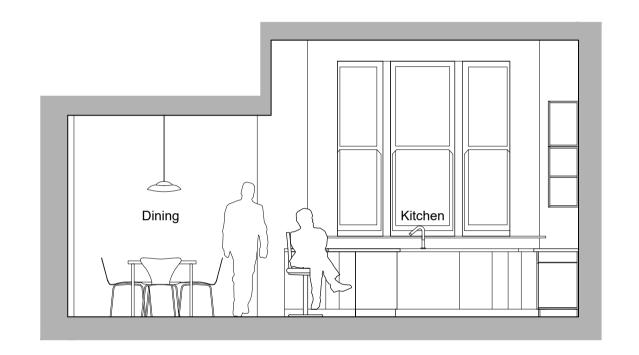

SECTION a - a EXISTING 1:50

SECTION b - b EXISTING 1:50

SECTION c - c EXISTING 1:50

SECTION a - a PROPOSED 1:50

SECTION b - b PROPOSED 1:50

SECTION c - c PROPOSED 1:50