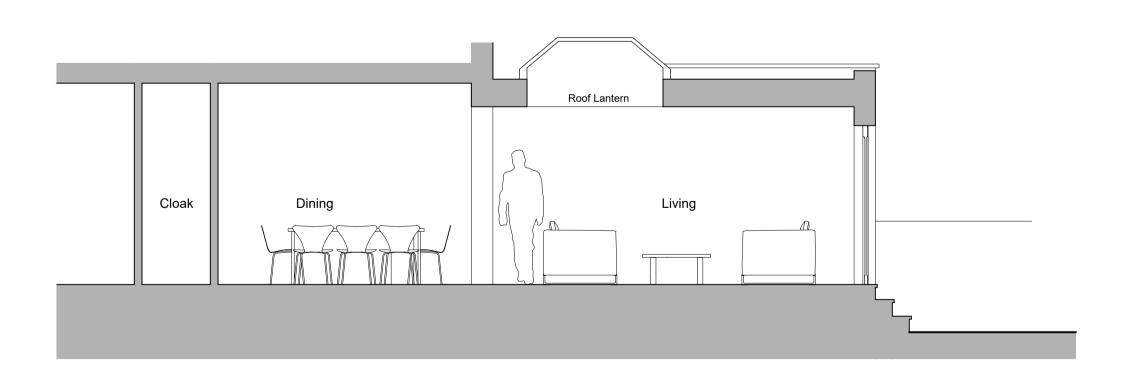

SECTION a - a EXISTING 1:50

SECTION b - b EXISTING 1:50

SECTION c - c EXISTING 1:50

SECTION a - a PROPOSED 1:50

SECTION b - b PROPOSED 1:50

SECTION c - c PROPOSED 1:50