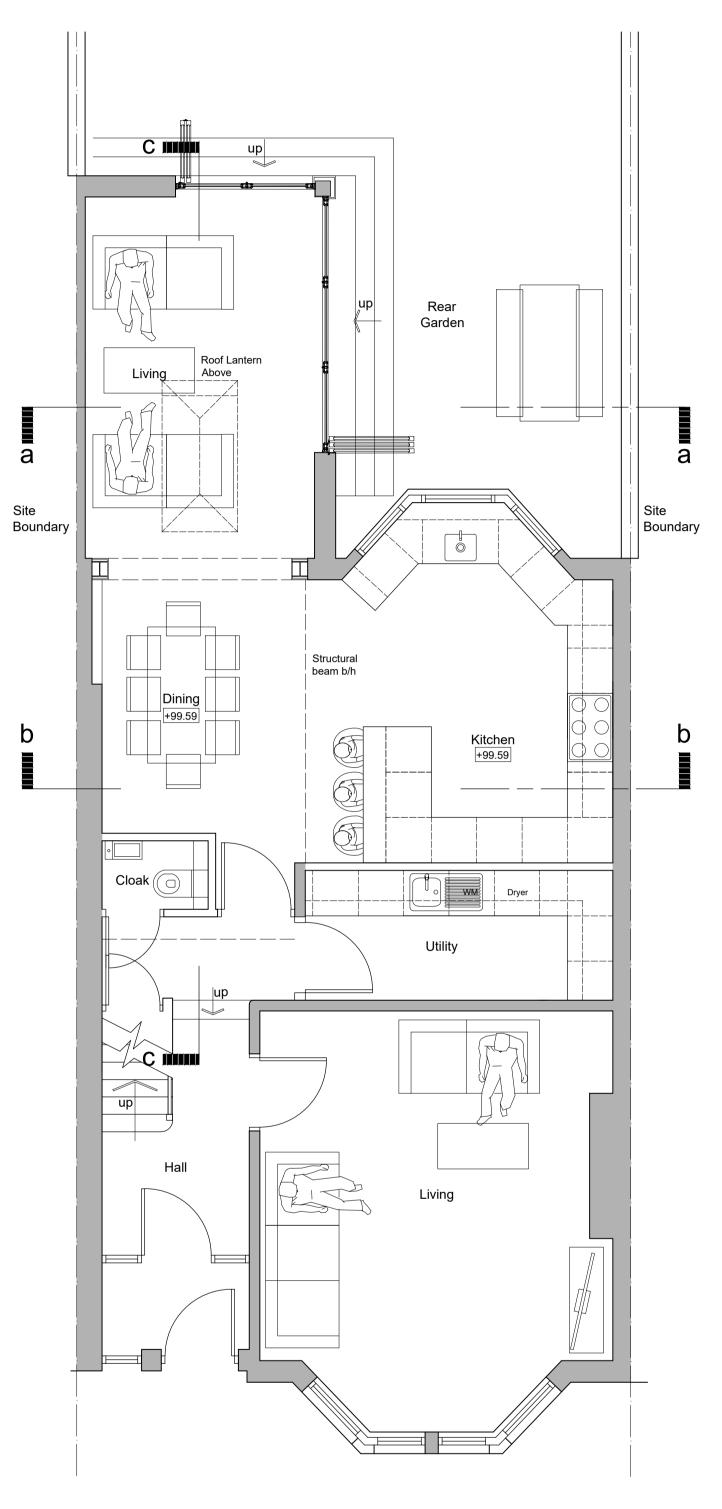

GROUND FLOOR PLAN - EXISTING



GROUND FLOOR PLAN - PROPOSED

## Notes:

Copyright for these drawings remains with Engage Architecture Ltd. All dimensions to be checked on site prior to construction. Any discrepencies to be reported immediately.







## ENGAGE ARCHITECTURE LTD

59 Calcott Road Knowle Bristol BS4 2HE T:0117 379 0068 M:07817 104 066 rob@engagearch.co.uk

## **Project Information**

55 Manor Park Bristol BS6 7HW

## **Drawing Information**

Drawing Name

Ground Floor Plans

| Drawing Number  | 378-PL-GA-01 |
|-----------------|--------------|
| Scale           | 1:50         |
| Drawn by        | rb           |
| Date            | Jan 21       |
| Revision Date   | -            |
| Revision Number | -            |
| Revision Notes  | -            |
| Paper Size      | A1           |
|                 |