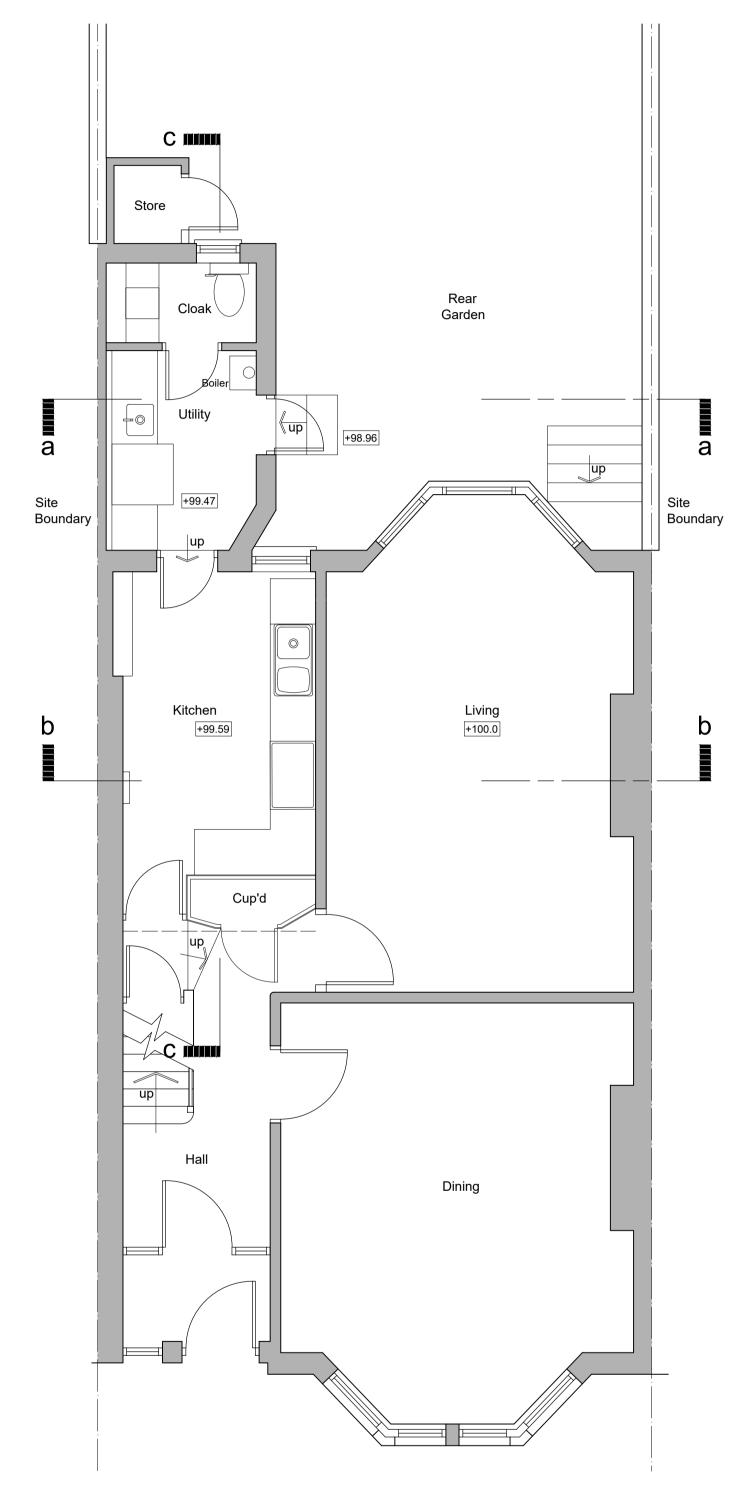

GROUND FLOOR PLAN - EXISTING



GROUND FLOOR PLAN - PROPOSED

## Notes:

Copyright for these drawings remains with Engage Architecture Ltd. All dimensions to be checked on site prior to construction. Any discrepencies to be reported immediately.







## ENGAGE ARCHITECTURE LTD

59 Calcott Road Knowle Bristol BS4 2HE T:0117 379 0068 M:07817 104 066 rob@engagearch.co.uk

## **Project Information**

55 Manor Park Bristol BS6 7HW

## **Drawing Information**

Drawing Name

Ground Floor Plans

| Drawing Number  | 378-PL-GA-01 |
|-----------------|--------------|
| Scale           | 1:50         |
| Drawn by        | rb           |
| Date            | Jan 21       |
| Revision Date   | -            |
| Revision Number | -            |
| Revision Notes  | -            |
| Paper Size      | A1