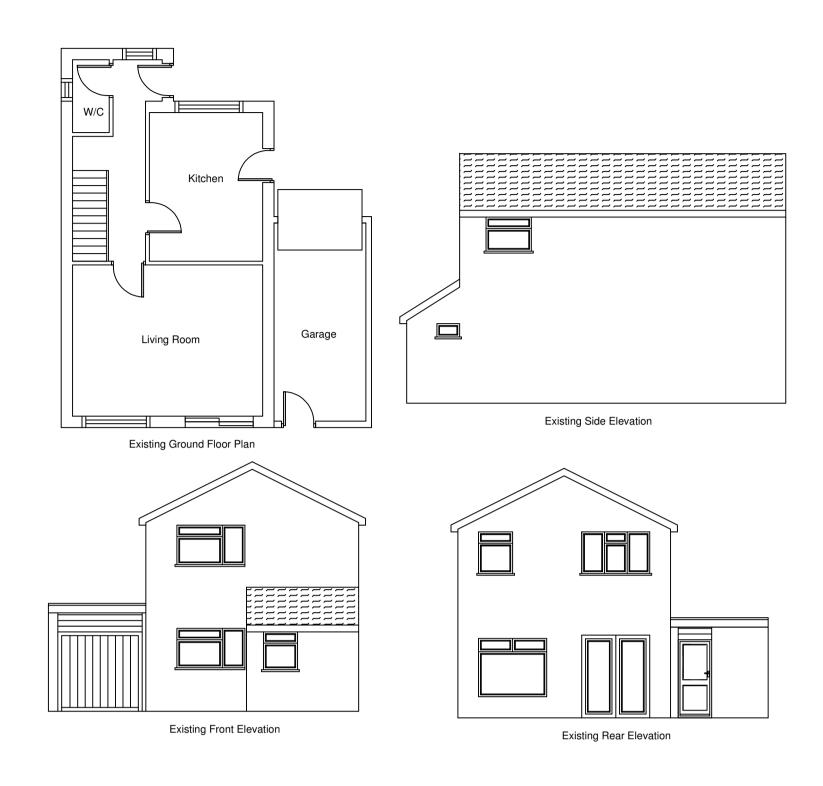

## EXISTING

SCALE 1/100





## Materials

Windows
To be double glazed, UPVC to match existing

**Externals** 

Blockwork and Brickwork to match existing UPVC soffits and facers to match existing

## PROPOSED

SCALE 1/100





SCALE 1/200





LOCATION PLAN 1-1250 SCALE

| REV                          | DATE                                                         | DRAWN                              | DESCR     | RIPTION            |                    |     |
|------------------------------|--------------------------------------------------------------|------------------------------------|-----------|--------------------|--------------------|-----|
|                              |                                                              |                                    |           |                    |