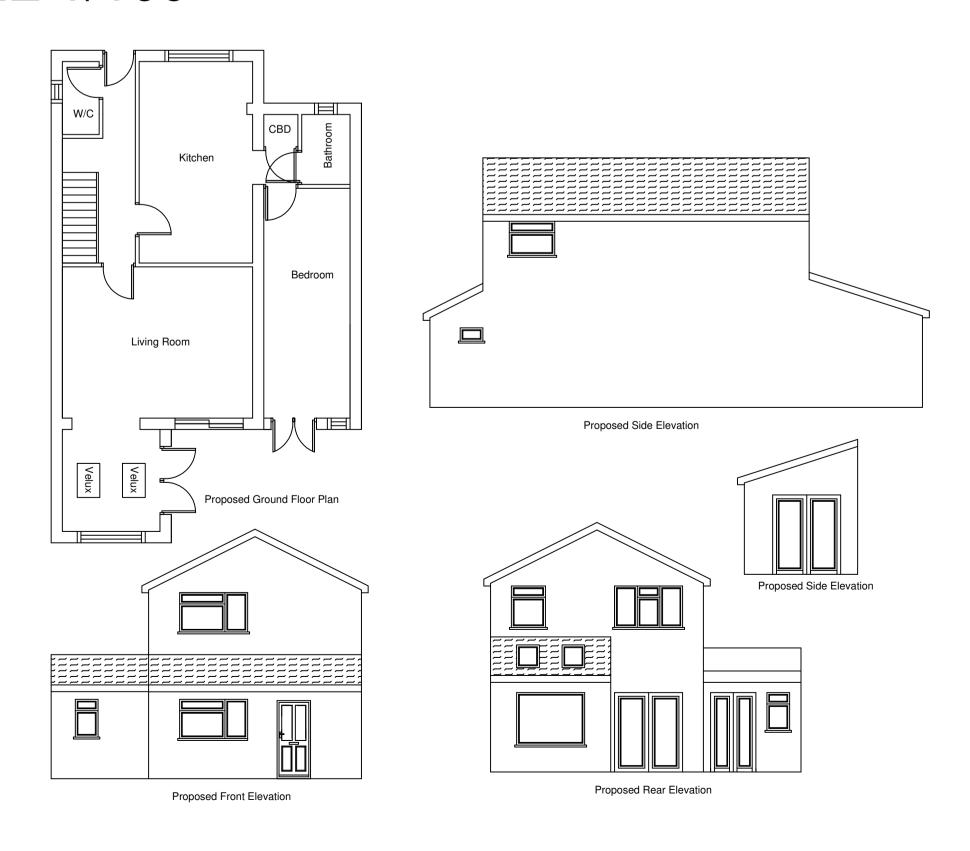

## Materials

Windows
To be double glazed, UPVC to match existing

**Externals** 

Blockwork and Brickwork to match existing UPVC soffits and facers to match existing

## PROPOSED

SCALE 1/100

SCALE 1/200

LOCATION PLAN 1-1250 SCALE

| REV                          | DATE                                                         | DRAWN                              | DESCR     | RIPTION            |                    |     |
|------------------------------|--------------------------------------------------------------|------------------------------------|-----------|--------------------|--------------------|-----|
|                              |                                                              |                                    |           |                    |                    |     |
|                              |                                                              |                                    |           |                    |                    |     |
|                              |                                                              |                                    |           |                    |                    |     |
|                              |                                                              |                                    |           |                    |                    |     |
|                              |                                                              |                                    |           |                    |                    |     |
|                              |                                                              |                                    |           |                    |                    |     |
|                              |                                                              |                                    |           |                    |                    |     |
|                              |                                                              |                                    |           |                    |                    |     |
|                              |                                                              |                                    |           |                    |                    |     |
|                              |                                                              |                                    |           |                    |                    |     |
|                              |                                                              |                                    |           |                    |                    |     |
| Project                      |                                                              | AKOT <i>A</i><br>CHUR(             | DRI<br>CH | IVE                |                    |     |
|                              | 29 DA<br>WHITO<br>BRIST<br>BS14                              | OTF                                |           |                    |                    |     |
| Title                        | BRIST<br>BS14<br>PLAN                                        |                                    |           |                    |                    |     |
| Title                        | PLANI                                                        | NING<br>MIKE                       | DRA PF    | WING<br>RINGLE     | VICES              |     |
| Title  D 31 BR BR BS         | PLANI  EVEI  LANES  ISLIGTON  ISTOL  4 5DP  OPOGRAP          | NING MIKE LOPN END PHICAL S        | DRA' PH   | WING RINGLE T SERV |                    |     |
| Title  D 31 BR BR BS -TC -AS | PLANI  EVEI  LANES  ISLIGTON  ISTOL  4 5DP  OPOGRAP  S BUILT | NING MIKE LOPM END PHICAL S SURVEY | DRA' PH   | WING RINGLE T SERV | T IN CAD           |     |
| Title  D 31 BR BR BS -TC -AS | PLANI  EVEI  LANES LISTOL 4 5DP 0POGRAP S BUILT FEL: 01      | NING MIKE LOPN END PHICAL S SURVEY | DRA' PH   | WING RINGLE T SERV | T IN CAD<br>845313 | REV |