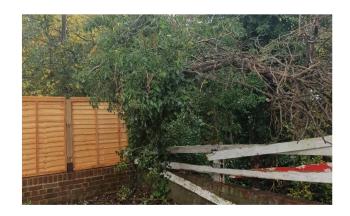

# Area 1

# Area 1: job description (as requested/recommended by Ground Control for Health & Safety)

- 1. Section Fell fallen tree T1 covered in ivy from the gully on the boundary line.
- 2. Section Fell to ground level Ash tree T2 behind fence line as has Ash Die Back and will fall