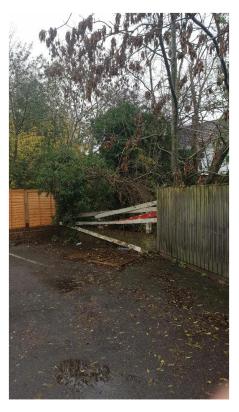

# Area 1: job description (as requested/recommended by Ground Control for Health & Safety)

- 1. Section Fell fallen tree T1 covered in ivy from the gully on the boundary line.
- 2. Section Fell to ground level Ash tree T2 behind fence line as has Ash Die Back and will fall

# Area 1