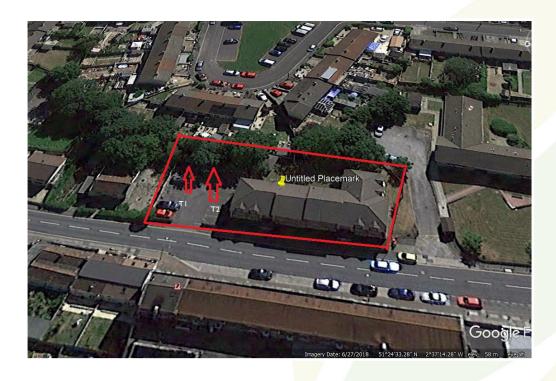

#### Map:

I attach a site plan, taken from Google, with pins to mark the areas where each of the quoted works outlined will take place.

# Area 1: job description (as requested/recommended by Ground Control for Health & Safety)

- 1. Section Fell fallen tree T1 covered in ivy from the gully on the boundary line.
- 2. Section Fell to ground level Ash tree T2 behind fence line as has Ash Die Back and will fall