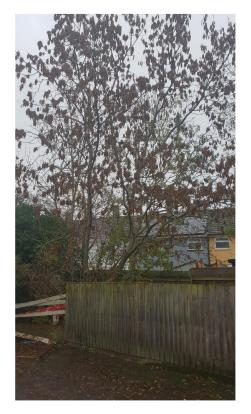

# Area 1: job description (as requested/recommended by Ground Control for Health & Safety)

- 1. Section Fell fallen tree T1 covered in ivy from the gully on the boundary line.
- 2. Section Fell to ground level Ash tree T2 behind fence line as has Ash Die Back and will fall

# Area 1