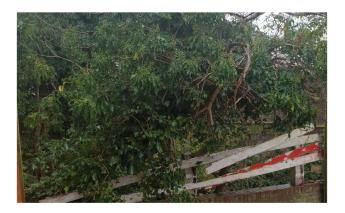

# Area 1: job description (as requested/recommended by Ground Control for Health & Safety)

- 1. Section Fell fallen tree T1 covered in ivy from the gully on the boundary line.
- 2. Section Fell to ground level Ash tree T2 behind fence line as has Ash Die Back and will fall

# Area 1